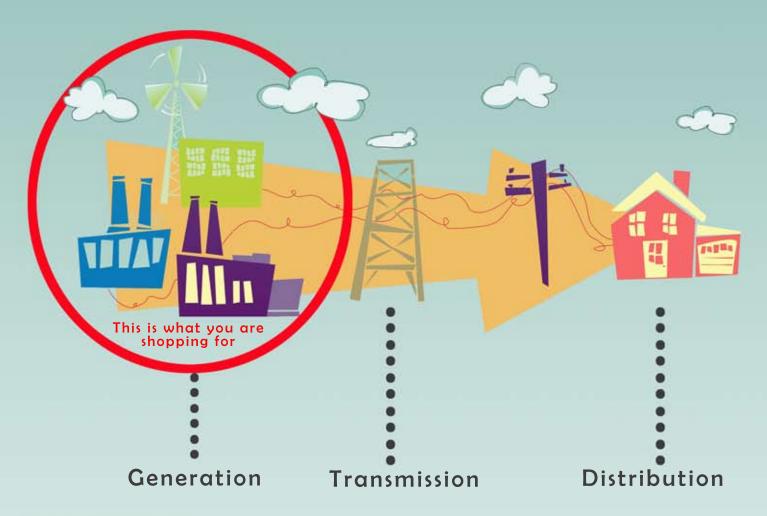

## The Three Components of Your Electric Service

Generation

The production of electricity. You can shop for this part of your service based on lowest price, or providing a specific service that you want, such as green/renewable energy.

Transmission

The movement of electricity from where it is generated to the point of distribution. If you decide to PowerSwitch, the new supplier will pay the transmission costs and include them as part of their charges listed on your bill.

Distribution

The delivery of electricity from distribution lines to your home or business. This part doesn't change--it is still provided and maintained by the local power company.