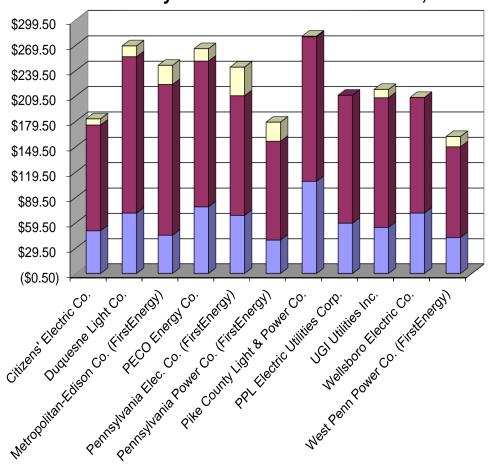

## **Electric Utilities Residential Monthly Bill Comparison**

# Electric Utilities: Residential Heating 2,000 kWh Total Monthly Bill Calculation as of Jan. 31, 2013

■Customer & Distribution Charges

■Generation & Transmission Charges

□STAS & Other\*

<sup>\*</sup> Other charges may include any of the following: Universal Service Charges, Education Charges, Customer Assistance Program charges, Systems Benefits Charges, Default Service Support Rider, or Smart Meter/Energy Efficiency Charges related to Act 129 legislation. Please see a utility's individual chart for a breakdown of what charges can be found on its bill.