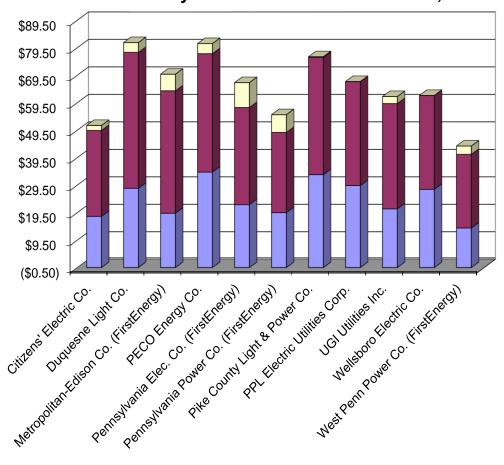

## **Electric Utilities Monthly Bill Comparison**

## **Electric Utilities Comparison**

| Rate Classification                    | Citizens'<br>Electric<br>Co. | Duquesne<br>Light<br>Co. | Metropolitan-<br>Edison Co.<br>(FirstEnergy) | PECO<br>Energy<br>Co. | Pennsylvania<br>Elec. Co.<br>(FirstEnergy) | Pennsylvania<br>Power Co.<br>(FirstEnergy) | Pike County<br>Light &<br>Power Co. | PPL Electric<br>Utilities<br>Corp. | UGI<br>Utilities Inc. | Wellsboro<br>Electric<br>Co. | West Penn<br>Power Co.<br>(FirstEnergy) |
|----------------------------------------|------------------------------|--------------------------|----------------------------------------------|-----------------------|--------------------------------------------|--------------------------------------------|-------------------------------------|------------------------------------|-----------------------|------------------------------|-----------------------------------------|
| Residential                            |                              |                          |                                              |                       |                                            |                                            |                                     |                                    |                       |                              |                                         |
| using 500 kWh                          | \$51.68                      | \$81.85                  | \$70.34                                      | \$81.49               | \$67.27                                    | \$55.60                                    | \$76.69                             | \$67.68                            | \$62.21               | \$62.61                      | \$44.20                                 |
| Residential Heating                    |                              |                          |                                              |                       |                                            |                                            |                                     |                                    |                       |                              |                                         |
| using 2000 kWh                         | \$182.77                     | \$269.05                 | \$246.03                                     | \$265.78              | \$243.94                                   | \$178.91                                   | \$280.57                            | \$210.60                           | \$217.55              | \$208.11                     | \$161.90                                |
| Small Commercial                       |                              |                          |                                              |                       |                                            |                                            |                                     |                                    |                       |                              |                                         |
| (5KW Demand)<br>using 1000 kWh         | \$104.90                     | \$102.69                 | \$121.56                                     | \$138.86              | \$100.33                                   | \$71.20                                    | \$141.42                            | \$142.85                           | \$116.48              | \$137.29                     | \$79.59                                 |
| Medium Commercial                      |                              |                          |                                              |                       |                                            |                                            |                                     | <u> </u>                           |                       |                              |                                         |
| (25KW Demand)<br>using 10,000 kWh      | \$846.49                     | \$805.19                 | \$1,094.18                                   | \$1,066.02            | \$908.41                                   | \$580.67                                   | \$1,309.65                          | \$1,200.98                         | \$1,025.91            | \$1,027.65                   | \$734.80                                |
| Large Commercial                       | <u> </u>                     |                          |                                              |                       |                                            | <u> </u>                                   |                                     | <u> </u>                           |                       |                              |                                         |
| (500KW Demand)<br>using 200,000 kWh    | \$16,211.26                  | \$15,627.91              | \$13,049.77                                  | \$18,612.01           | \$15,498.76                                | \$10,750.39                                | \$23,398.89                         | \$20,293.33                        | \$16,792.29           | \$20,020.98                  | \$11,528.64                             |
| Industrial                             |                              |                          |                                              |                       |                                            |                                            |                                     |                                    |                       |                              |                                         |
| (1000KW Demand)<br>using 400,000 kWh   | \$32,372.35                  | \$31,157.99              | \$23,217.25                                  | \$33,406.70           | \$28,948.90                                | \$19,446.58                                | \$46,695.38                         | \$40,416.87                        | \$30,099.18           | \$35,899.73                  | \$23,009.43                             |
| Public Street                          |                              |                          |                                              |                       |                                            |                                            |                                     | <u> </u>                           |                       |                              |                                         |
| (Sodium Vapor Service)<br>at 250 Watts |                              | \$21.32                  | \$20.24                                      | \$13.10               | \$17.89                                    | \$16.74                                    | \$31.23                             | \$30.83                            | \$23.33               | \$12.25                      | \$17.51                                 |

# Electric Utilities: Residential 500 kWh Total Monthly Bill Calculation as of Jan. 31, 2013

■Customer & Distribution Charges

■Generation & Transmission Charges

□STAS & Other\*

<sup>\*</sup>Other charges may include any of the following: Universal Service Charges, Education Charges, Customer Assistance Program charges, Systems Benefits Charges, Default Service Support Rider, or Smart Meter/Energy Efficiency Charges related to Act 129 legislation. Please see a utility's individual chart for a breakdown of what charges can be found on its bill.