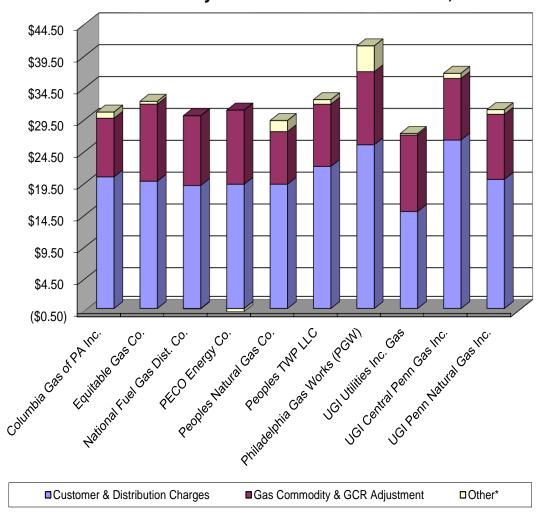

Section 2 contains the same information, in the same format, for the gas utilities. The only exception is the beginning comparison tables, which are divided between the 1307(f)<sup>1</sup> and Gas Cost Rate (GCR)<sup>2</sup> gas utilities. The comparison tables in the beginning of each section show the total charges for each rate classification between all of the electric and gas utilities. The individual company rate tables detail the separate pieces that make up the total charges for each rate classification. The tables for the 1307(f) companies include a summary of the use of competitive suppliers in each of those territories.

While the beginning tables of each section present the easiest measure of comparison for rates, the Commission encourages readers of this report to examine the full contents of Sections 1 and 2, to understand the components that make up the rate for any company and any unique situations that may affect the company's rates.