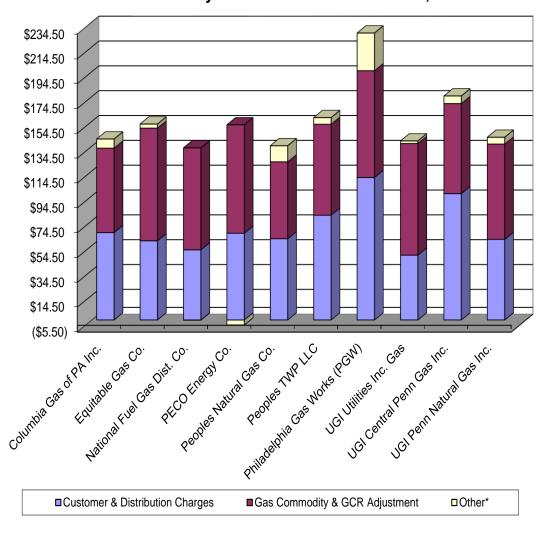

Section 2 contains the same information, in the same format, for the gas utilities. The only exception is the beginning comparison tables, which are divided between the 1307(f)<sup>1</sup> and Gas Cost Rate (GCR)<sup>2</sup> gas utilities. The comparison tables in the beginning of each section show the total charges for each rate classification between all of the electric and gas utilities. The individual company rate tables detail the separate pieces that make up the total charges for each rate classification. The tables for the 1307(f) companies include a summary of the use of competitive suppliers in each of those territories.

While the beginning tables of each section present the easiest measure of comparison for rates, the Commission encourages readers of this report to examine the full contents of Sections 1 and 2, to understand the components that make up the rate for any company and any unique situations that may affect the company's rates.