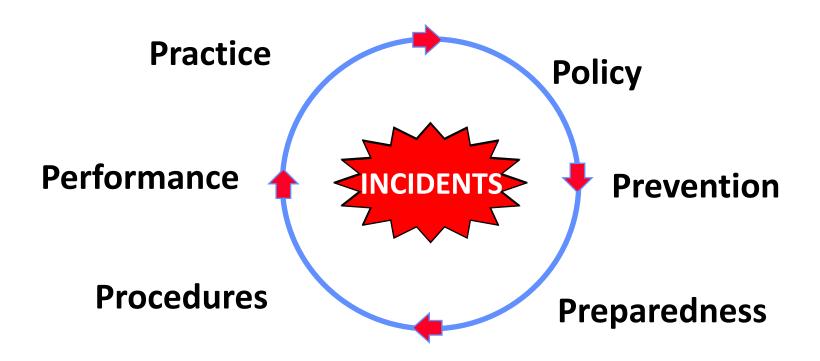

# Six P'S of Successful Emergency Response

- Policy
- Prevention
- Preparedness
- Procedures
- Performance
- Practice

#### Six P's of Emergency Planning

#### What do you want compliance or competency?

- Policy
- Prevention
- Preparedness
- Procedure
- Performance
- Practice

**How Often Do You Practice?** 