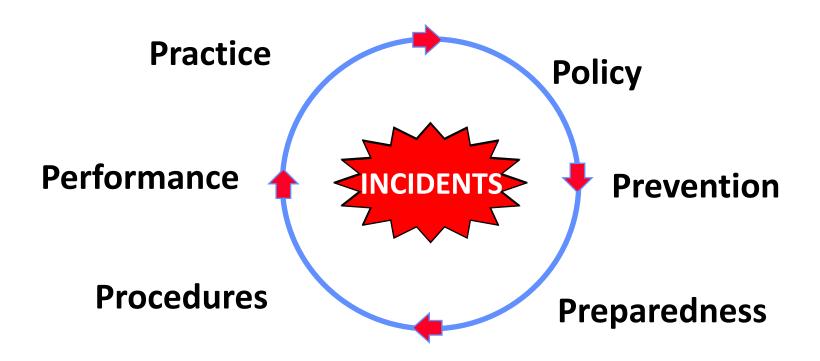

# Six P'S of Successful Emergency Response

- Policy
- Prevention
- Preparedness
- Procedures
- Performance
- Practice

#### Six P's of Emergency Planning

#### **Before**

**After** 

- Policy
- Prevention
- Preparednes

- Procedures
- Performance
- Practice

## **Functional Compliance**

**EMERGENCY** 

- Policy
- Prevention
- Preparedness

**Before** 

**Planning** 

**After** 

- Procedures
- Performance
- Practice

#### What do you want compliance or competency?

- Policy
- Prevention
- Preparedness
- Procedure
- Performance
- Practice

**How Often Do You Practice?** 