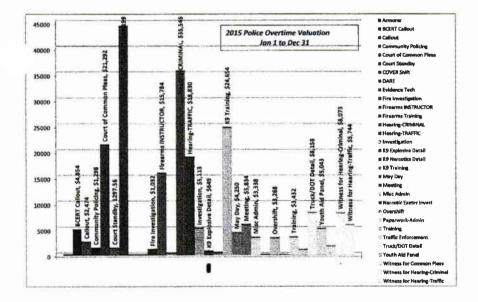

|             |          |                        |
| Witness for Common Pleas     | \$1,666.24      | 28             |             |          |                        |
| Witness for Hearing-Criminal | \$8,073.30      | 135            | 68          | hearings |                        |
| Witness for Hearing-Traffic  | \$5,743.59      | 96             | 48          | hearings |                        |
| TOTAL                        | \$97,490,62     | 1644,5         | 575         | 1        |                        |

| Total Criminal OT   | \$37,371.97 |
|---------------------|-------------|
| Total Traffic OT    | \$24,573.34 |
| Avg OT per Criminal |             |
| Arrest (633)        | \$59.04     |
| Avg OT per Traffic  |             |
| Citation (2407)     | \$10.21     |







| BADGE | Criminat | Traffic | WARN | REPORTS | TOTAL |
|-------|----------|---------|------|---------|-------|
| 166   | 3        | 0       | 3    | 92      | 98    |
| 143   | 13       | 4       | 4    | 224     | 245   |
| 156   | 10       | 1       | 0    | 206     | 217   |
| 157   | 70       | 147     | 0    | 347     | 564   |
| 168   | 5        | 10      | 2    | 233     | 250   |
| 173   | 14       | 9       | 0    | 199     | 222   |
|       | 115      | 171     | 9    | 1301    | 1598  |

| BADGE | Criminal | Traffic | WARN | REPORTS | TOTAL |
|-------|----------|---------|------|---------|-------|
| 166   | 3        | 0       | 3    | 92      | 98    |
| 150   | 19       | 295     | 15   | 130     | 459   |
| 159   | 22       | 13      | 2    | 190     | 227   |
| 171   | 19