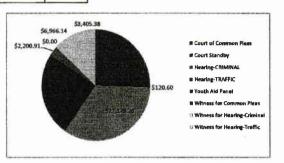

\$0.00             | 0                 |             | 1              |
| Witness for Hearing-Criminal | \$6,966,14         | 88,5              | 44          | hearings       |
| Witness for Hearing-Traffic  | \$3,405,38         | 44                | 22          | hearings       |
| TOTAL                        | \$79.563.99        |                   |             |                |

| Total Criminal OT                                               | \$29,516.45 |
|-----------------------------------------------------------------|-------------|
| Total Traffic OT                                                | \$22,869.27 |
| Avg OT per Criminal Arrest (478)<br>Avg OT per Traffic Citation | \$61.75     |
| (1566)                                                          | \$14.60     |





| BADGE | Criminal | Traffic | WARN | REPORTS                      | TOTAL |
|-------|----------|---------|------|------------------------------|-------|
| 139   | 12       | 6       |      | a jaminat jaminin kakatai ta | 18    |
| 143   | 12       | 9       |      |                              | 21    |
| 146   |          |         |      |                              | 0     |
| 149   |          |         |      |                              | 0     |
| 180   | 18       | 182     |      |                              | 200   |
| 151   | 22       | 0       |      |                              | 22    |
| 153   | 8        | 1       |      |                              | 9     |
| 154   | 5        | 11      |      |                              | 16    |
|       |          |