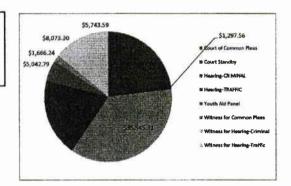

|             |          |                        |
| Witness for Common Pleas     | \$1,666.24      | 28             |             |          |                        |
| Witness for Hearing-Criminal | \$8,073.30      | 135            | 68          | hearings |                        |
| Witness for Hearing-Traffic  | \$5,743.59      | 96             | 48          | hearings |                        |
| TOTAL                        | \$97,490,62     | 1644,5         | 575         | 1        |                        |

| Total Criminal OT   | \$37,371.97 |
|---------------------|-------------|
| Total Traffic OT    | \$24,573.34 |
| Avg OT per Criminal |             |
| Arrest (633)        | \$59.04     |
| Avg OT per Traffic  |             |
| Citation (2407)     | \$10.21     |







| BADGE | Criminat | Traffic | WARN | REPORTS | TOTAL |
|-------|----------|---------|------|---------|-------|
| 166   | 3        | 0       | 3    | 92      | 98    |
| 143   | 13       | 4       | 4    | 224     | 245   |
| 156   | 10       | 1       | 0    | 206     | 217   |
| 157   | 70       | 147     | 0    | 347     | 564   |
| 168   | 5        | 10      | 2    | 233     | 250   |
| 173   | 14       | 9       | 0    | 199     | 222   |
|       | 115      | 171     | 9    | 1301    | 1598  |

| BADGE | Criminal | Traffic | WARN | REPORTS | TOTAL |
|-------|----------|---------|------|---------|-------|
| 166   | 3        | 0       | 3    | 92      | 98    |
| 150   | 19       | 295     | 15   | 130     | 459   |
| 159   | 22       | 13      | 2    | 190     | 227   |
| 171   |