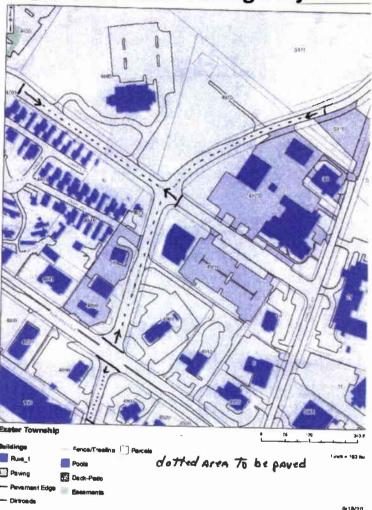

#### 2017 Goals

- Replace raw water pumps at Treatment Plant
- Develop Township Wide Park & Recreation Master Plan
- Implement capital improvements for wastewater system
- Work with Penn DOT to implement Perkiomen Avenue traffic calming improvements
- Assess traffic signals system
- Assess feasibility of installing traffic calming improvements
- Assess feasibility of undertaking a corridor study along Route 422
- Assess needs of Library
- Assess needs of Administration, Engineering, Police and Highway Department