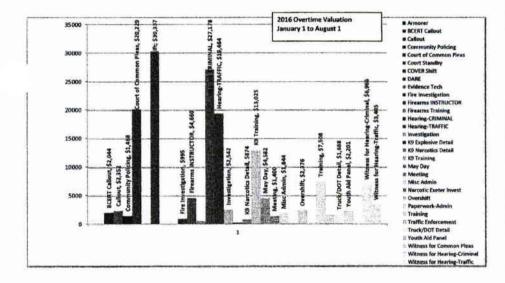

$0.00             | 0                 |             | 1              |
| Witness for Hearing-Criminal | \$6,966,14         | 88,5              | 44          | hearings       |
| Witness for Hearing-Traffic  | \$3,405,38         | 44                | 22          | hearings       |
| TOTAL                        | \$79.563.99        |                   |             |                |

| Total Criminal OT                                               | \$29,516.45 |
|-----------------------------------------------------------------|-------------|
| Total Traffic OT                                                | \$22,869.27 |
| Avg OT per Criminal Arrest (478)<br>Avg OT per Traffic Citation | \$61.75     |
| (1566)                                                          | \$14.60     |





| BADGE | Criminal | Traffic | WARN | REPORTS                      | TOTAL |
|-------|----------|---------|------|------------------------------|-------|
| 139   | 12       | 6       |      | a jaminat jaminin kakatai ta | 18    |
| 143   | 12       | 9       |      |                              | 21    |
| 146   |          |         |      |                              | 0     |
| 149   |          |         |      |                              | 0     |
| 180   | 18       | 182     |      |                              | 200   |
| 151   | 22       | 0       |      |                              | 22    |
| 153   | 8        | 1       |      |                              | 9     |
| 154   | 5        | 11      |      |                              | 16    |
|       |          |