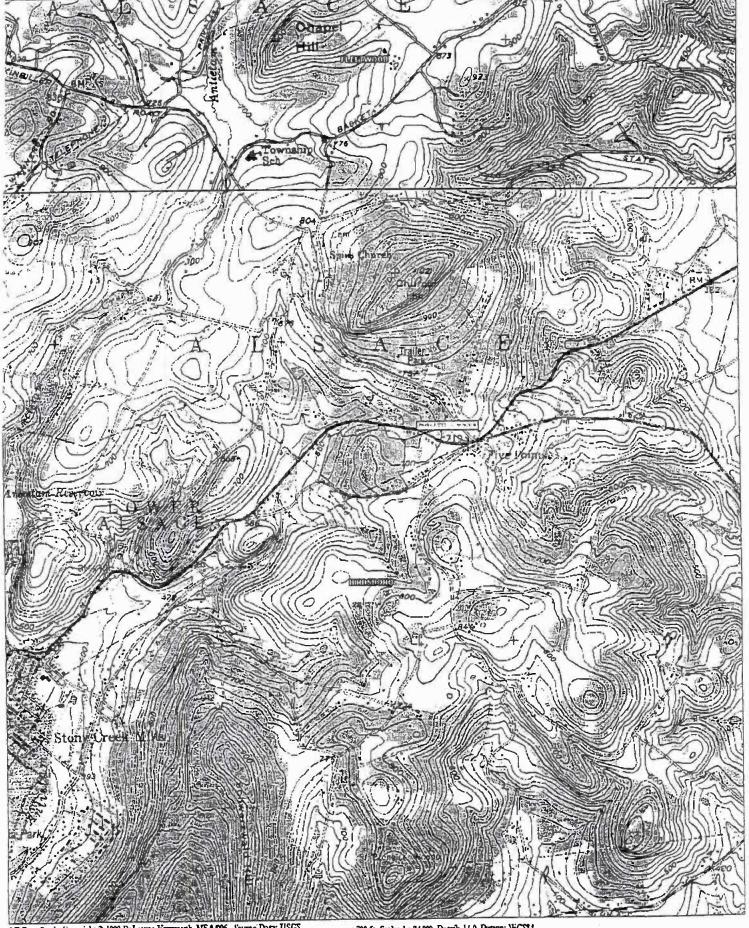

Exeter Township 4975 DeMoss Road Reading, PA 19606

Re: Planning Module for Land Development

Windy Willows Subdivision

APS ID No. 736446

DEP Code No. A3-06932-279-3 Exeter Township, Berks County DEP Code No. A3-06809-024-3

Lower Alsace Township, Berks County

#### Ladies and Gentlemen:

The Department of Environmental Protection (Department) has reviewed the proposed Official Plan revision consisting of a 27 lot residential subdivision to generate a total of 6183 gallons of sewage per day each to be served by the Exeter Township Berks County Authority sewage treatment plant. This proposal also includes increasing the Antietam Creek Sewer Trunk pipe size between Manhole 219 and Manhole 204 from 12 inches to 18 inches. The proposed development is located on Old Friedensburg Road in Exeter and Lower Alsace Townships, Berks County.