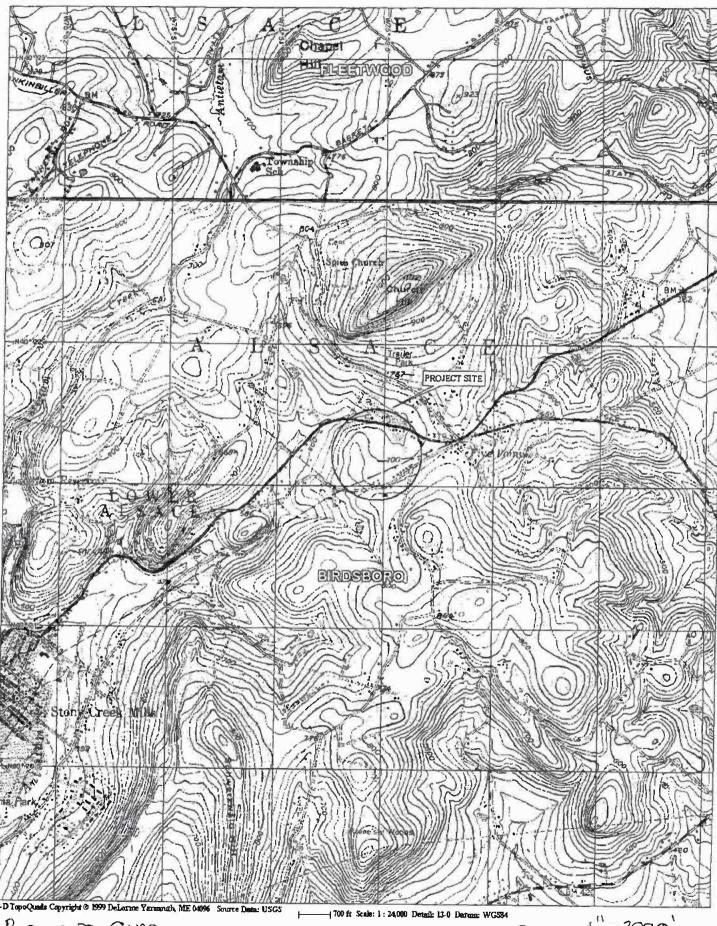

Exeter Township 4975 DeMoss Road Reading, PA 19606

Re: Planning Module for Land Development

Windy Willows Subdivision

APS ID No. 736446

DEP Code No. A3-06932-279-3 Exeter Township, Berks County DEP Code No. A3-06809-024-3

Lower Alsace Township, Berks County

#### Ladies and Gentlemen:

The Department of Environmental Protection (Department) has reviewed the proposed Official Plan revision consisting of a 27 lot residential subdivision to generate a total of 6183 gallons of sewage per day each to be served by the Exeter Township Berks County Authority sewage treatment plant. This proposal also includes increasing the Antietam Creek Sewer Trunk pipe size between Manhole 219 and Manhole 204 from 12 inches to 18 inches. The proposed development is located on Old Friedensburg Road in Exeter and Lower Alsace Townships, Berks County.

#### METRO-DEV V WINDY WILLOWS

EXETER & LOWER ALSACE TOWNSHIPS, BERKS COUNTY

PADEP CODE #A3-06932-079-3 (EXETER TOWNSHIP)
PADEP CODE #A3-06809-024-3 (LOWER ALSACE TOWNSHIP)

DEVELOPER:
METRO-DEV V
1030 REED AVENUE, SUITE 100
WYOMISSING, PA 19610