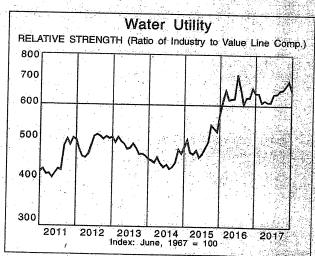

Of the small-cap members of this group, one is timely, one is neutrally ranked, and the other two are expected to underperform the market in the year ahead.

We caution investors that these stocks may not be as safe as they have been in the past. That's because the larger utilities have seen their stocks rise to near all-time highs. For example, the current yield on this group's stocks is only about equal to the Value Line median. Also, though inflation remains tame, the Federal Reserve has indicated that there will probably be several more interest rate hikes next year. This could make bonds more attractive to income-oriented investors. In any case, subscribers should be aware that these stocks may carry more risk than their Beta co-efficients and Safety ranks indicate.

James A. Flood



© 2018 Value: Line, Inc. All fights reserved. Factual material is obtained from sources believed to be reliable and is provided without warranties of any kind.

THE PUBLISHER IS NOT RESPONSIBLE FOR ANY ERRORS OR OMISSIONS HEREIN. This publication is strictly for subscriber's own, non-commercial, internal use. No part of it may be reproduced, resold, stored or transmitted in any printed, electronic or other form, or used for generating or marketing any printed or electronic publication, service or product.

Water Industry Financial Comparables

To subscribe call 1-800-VALUELINE

| AM                    | ER.          | STA             | TES                  | WAI                 | ER:                         | NYSE-A                                  | wr   F        | ECENT<br>PRICE | 56.4