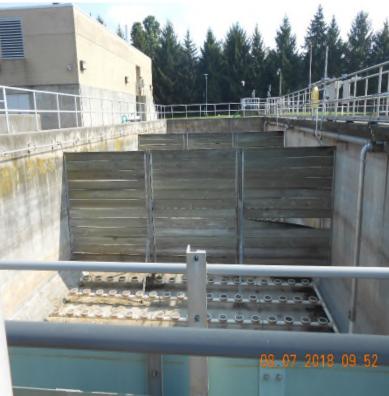

Break Room

Control Building

Laboratory

Overview Clarifiers & Diversion Box

**Diversion Box** 

**Diversion Box** 

Flow Controls Aeration

Sludge Dryer / Blower Bldg.