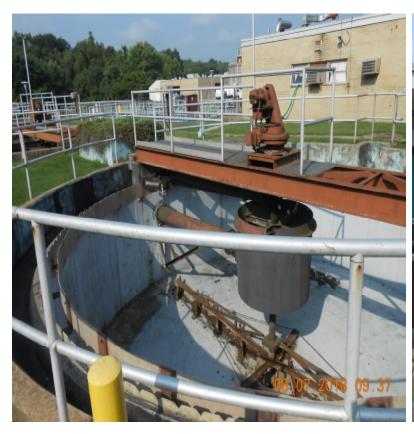

Break Room

Control Building

Laboratory

Overview Clarifiers & Diversion Box

**Diversion Box** 

**Diversion Box** 

Flow Controls Aeration

Sludge Dryer / Blower Bldg.