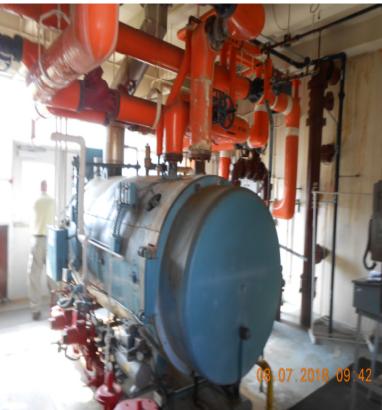

Break Room

Control Building

Laboratory

Overview Clarifiers & Diversion Box

**Diversion Box** 

**Diversion Box** 

Flow Controls Aeration

Sludge Dryer / Blower Bldg.