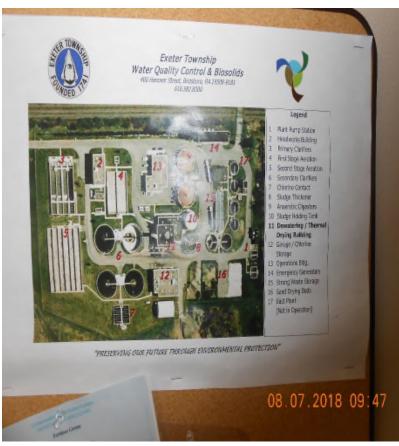

Back-up Diesel Generator

Back-up Power Bldg.

Digester Bldg. Digester

Basement of Digester Bldg.

Basement of Digester Bldg.

Operations Bldg.

Meeting Room

Offices Map