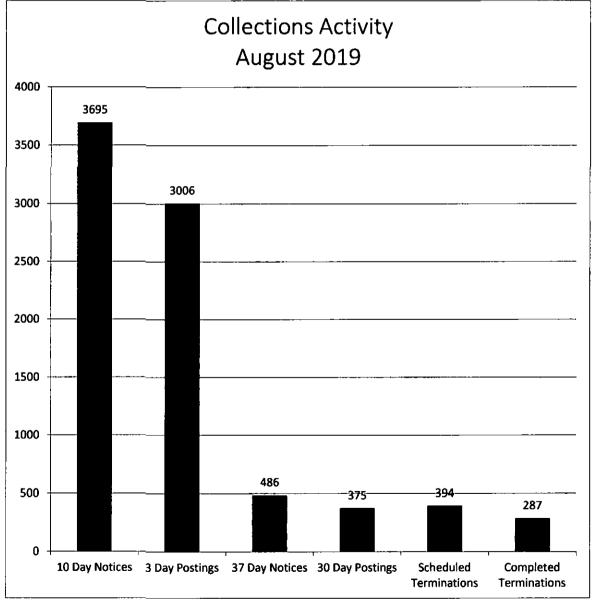

perties were posted, and 48 accounts were shut for non-access. Billing received 588 final bill requests and processed them within 7 days. Billing totals for the month of August 2019 were 110,943 bills produced in the amount of \$22,114,363.22.



### **COLLECTIONS – AUGUST 2019**

In August 2019, the total Collections were \$22,357,036, which was \$126,327 less than what was billed in July 2019. Following up on failed automated outbound calls for planned and emergency outages in this month, 60 letters were mailed to customers, requesting that they update their contact information with PWSA. Out of a total of 1,124 customer inquiries to info@pgh20.com, Collections personnel responded to 1,112, most within 48 hours. Collections personnel also assisted 1,223 walk-in customers in this month.



There were 22 business days in the month of August 2019. Customer calls continued to be monitored and assessed by the Customer Service Training Coordinator. Corrective actions continued to be taken to address any employee performance issues. The Customer Service Coordinator overseeing the Contact Center continued to promote a positive work environment through rewards, celebrations, and mentoring. The attendance rate changed to 11 full time employees and 3 part time employees. Of the 17,293 calls handled in the month of August 2019, the Customer Service Representatives were able to report a 99.9% customer satisfaction rate. In this month, the Contact Center achieved yet another low abandonment rate of 1.9%.

| Queue Group         | Performance by Queue         |                   |