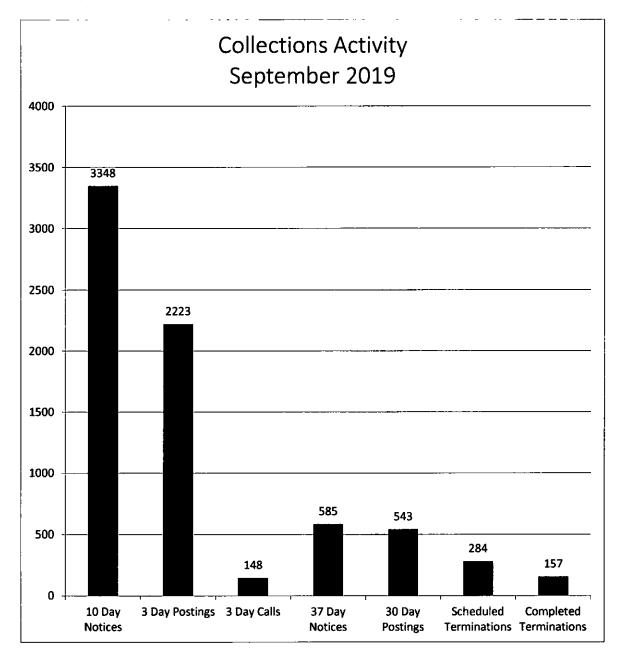

ix) Track the following metrics: Abandon %, ACD handling time, average speed of answer, CSR attendance, Customer satisfaction, service level %

These metrics listed have been tracked on a monthly basis since January 2019. Appendix E shows data by month for July through September 2019.