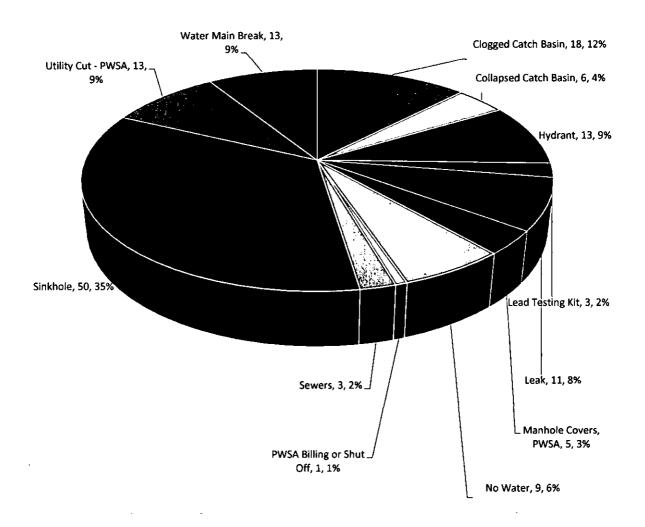

0 63:63                                   | 0.4%      | 99.9°e          | 52.5°e   |
| PG05               | ANII                         | 284               | 277                  | 00:01:55                                 | 80:60:00                                   | 2.5%      | 70.8%           | 97.5%    |
|                    | <b>Total</b> 3               | 15499             | 13560                | 000051                                   | 00:04:03                                   | 0953      | 67.0%           | 94.05    |



Dispatch, 3085, 21%

### **DISPATCH – SEPTEMBER 2019**

Dispatch responded to 3,085 calls for emergency service in September 2019. In this month, the Dispatchers issued 109 Interruptions of Service and facilitated 154 dig requests to Pennsylvania One Call.





# CUSTOMER SERVICE MONTHLY REPORT AMI and BILLING – AUGUST 2019

A Non-Access Campaign continued to address the 1,126 aged actual meter readings and 3,584 estimated meter readings. Under the PA PUC Compliance Plan, customers are continuing to be notified via letters and posting notices to make appointments for a meter upgrade. PWSA successfully upgraded 1,355 meters in August 2019. Additionally, 2,529 letters were issued, 266 properties were posted, and 48 accounts were shut for non-access. Billing received 588 final bill requests and processed them within 7 days. Billing totals for the month of August 2019 were 110,943 bills produced in the amount of \$22,114,363.22.



### **COLLECTIONS – AUGUST 2019**

In August 2019, the total Collections were \$22,357,036, which was \$126,327 less t