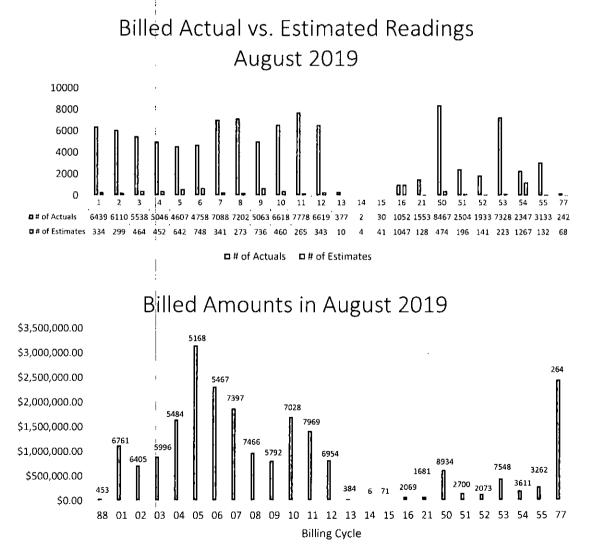

onth, the Dispatchers issued 109 Interruptions of Service and facilitated 154 dig requests to Pennsylvania One Call.





# CUSTOMER SERVICE MONTHLY REPORT AMI and BILLING – AUGUST 2019

A Non-Access Campaign continued to address the 1,126 aged actual meter readings and 3,584 estimated meter readings. Under the PA PUC Compliance Plan, customers are continuing to be notified via letters and posting notices to make appointments for a meter upgrade. PWSA successfully upgraded 1,355 meters in August 2019. Additionally, 2,529 letters were issued, 266 properties were posted, and 48 accounts were shut for non-access. Billing received 588 final bill requests and processed them within 7 days. Billing totals for the month of August 2019 were 110,943 bills produced in the amount of \$22,114,363.22.



### **COLLECTIONS – AUGUST 2019**

In August 2019, the total Collections were \$22,357,036, which was \$126,327 less than what was billed in July 2019. Following up on failed automated outbound calls for planned and emergency outages in this month, 60 letters were mailed to customers, requesting that they update their contact information with PWSA. Out of a total of 1,124 customer inquiries to info@pgh20.com, Collections personnel responded to 1,112, most within 48 hours. Collections personnel also assisted 1,223 walk-in customers in this month.



There were 22 business days in the month of August 2019. Customer calls continued to be monitored and assessed by the Customer Service Training Coordinator. Corrective actions continued to be taken to address any employee performance issues. T