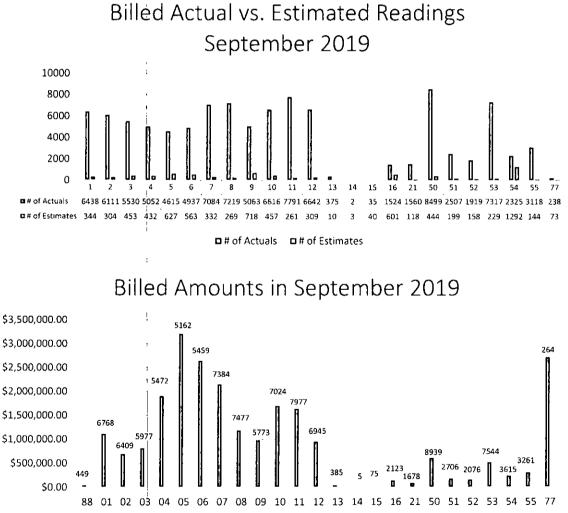

ix) Track the following metrics: Abandon %, ACD handling time, average speed of answer, CSR attendance, Customer satisfaction, service level %

These metrics listed have been tracked on a monthly basis since January 2019. Appendix E shows data by month for July through September 2019.