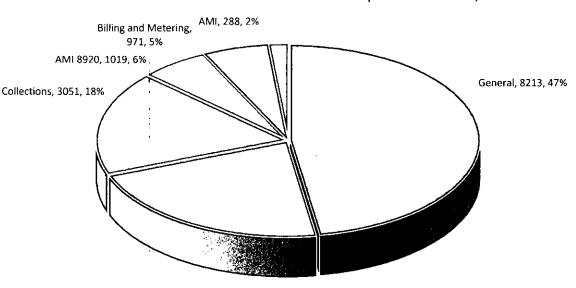

03:10                                   | 0.4%      | 106.0%          | -48.6%              |
| P003                | Billing and Metering         | 939               | \$71              | 00.01:04                                 | 00:04 43                                   | 1.8%      | 5C-3°-          | <del>9</del> 8.2%   |
| P005                | A331                         | 294               | 238               | 00:01:36                                 | 00:03:40                                   | 2.0%      | 74.5%           | 98.0%               |
|                     | Tobab                        | A 10719           | 17293             | 00:00:52                                 | 00:04:10                                   | 193       | 85.8%           | 92.03               |



### Customers Assisted Via Telephone - 17,293

Dispatch, 3751, 22%

### DISPATCH – AUGUST 2019

Dispatch responded to 3,751 calls for emergency service in August 2019. In this month, the Dispatchers issued 159 Interruptions of Service and facilitated 131 dig requests to Pennsylvania One Call.

### 311 Mayor's Service Center Complaints Handled August 2019



# CUSTOMER SERVICE MONTHLY REPORT AMI and BILLING – JULY 2019

A Non-Access Campaign continued to address the 1,112 aged actual meter readings and 3,592 estimated meter readings. Under the PA PUC Compliance Plan, customers are continuing to be notified via letters and posting notices to make appointments for a meter upgrade. PWSA successfully upgraded 720 meters in July 2019. Additionally, 1,811 letters were issued, 253 properties wer