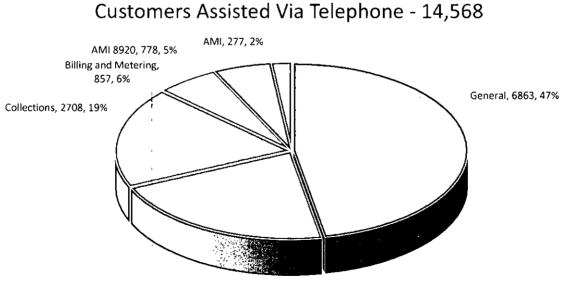

ix) Track the following metrics: Abandon %, ACD handling time, average speed of answer, CSR attendance, Customer satisfaction, service level %

These metrics listed have been tracked on a monthly basis since January 2019. Appendix E shows data by month for July through September 2019.