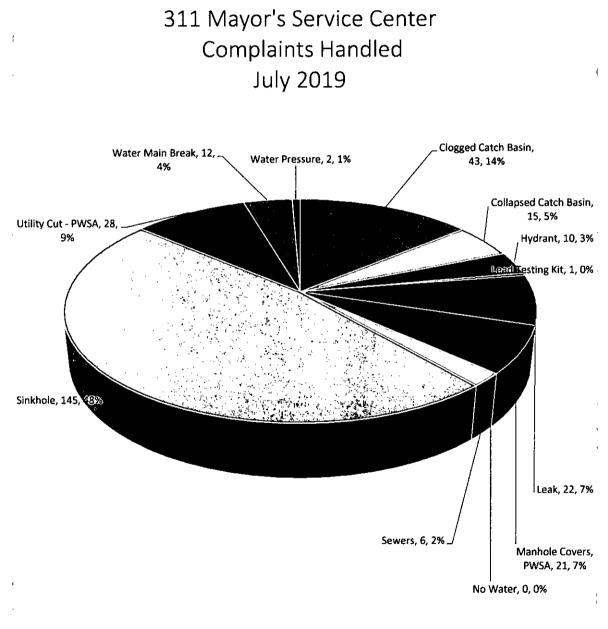

0.05            | 54.4%             |
| P005                | AMI                         | 240               | 232               | 00:01:01                                 | 00:03:12                                   | 3.3%      | 83.3%             | 96.7%             |
|                     | 100-13                      | 1 TED             | 1000 h            | 0.0046                                   | 000113                                     | 003       | 063               | 6363              |

### Customers Assisted Via Telephone - 16,460



Dispatch, 3676, 22%

### DISPATCH - JULY 2019

Dispatch responded to 3,676 calls for emergency service in July 2019. In this month, the Dispatchers issued 129 Interruptions of Service and facilitated 132 dig requests to Pennsylvania One Call.



#### 910F Exec Director

|                                     | Last   | First  | 2019 Vacancy<br>30-Sep-19 |
|-------------------------------------|--------|--------|---------------------------|
| Title                               | Name   | Name   | 20-36h-13                 |
| Executive Director                  | Weimer | Bob    | Filled                    |
| Safety and Security Manager         | Vacant | Vacant | Vacant                    |
| Administrative Assistant            | Zebre  | Megan  | Filled                    |
| Executive Administration Supervisor | Gibson | Debra  | Filled                    |
| Totals                              | 1      |        |                           |

#### 911F Cust Service

| STIP Cust Service                                 |