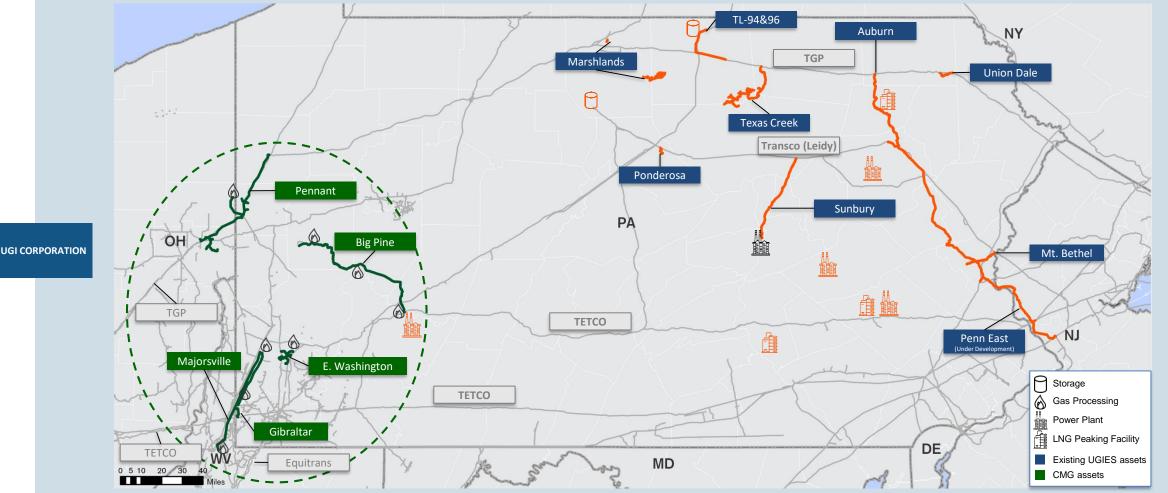

### **Transaction Summary**

|         |           | Transaction Structure | <ul> <li>UGI Energy Services, LLC ("UGIES"), a wholly-owned subsidiary of UGI Corporation (NYSE: UGI),<br/>acquired Columbia Midstream Group ("CMG"), a wholly-owned subsidiary of TC Energy, for<br/>\$1.275 billion in cash on August 1, 2019</li> </ul>                                                                                                                                                                                            |
|---------|-----------|-----------------------|-------------------------------------------------------------------------------------------------------------------------------------------------------------------------------------------------------------------------------------------------------------------------------------------------------------------------------------------------------------------------------------------------------------------------------------------------------|
| UGI COF | RPORATION | CMG Assets            | <ul> <li>A network consisting of five natural gas gathering systems and one processing plant in southwestern PA, eastern OH, and the panhandle of WV</li> <li>One of the systems, Pennant, is co-owned (47%) with Hilcorp and Williams Corp.</li> <li>Underpinned by long-term take-or-pay contracts with high quality producers</li> <li>Enhances, and builds upon, our existing business and establishes a full scale midstream platform</li> </ul> |
|         |           | Accretive Transaction | <ul> <li>Neutral to EPS in fiscal year 2020, accretive beginning in 2021, excluding transaction-related and integration expenses</li> <li>Significant, identified projects to grow EBITDA over the next 5 years</li> </ul>                                                                                                                                                                                                                            |
|         |           | Financing             | <ul> <li>Transaction funded by a combination of new debt issued at UGIES and UGI Corporation, and available liquidity at UGI Corporation</li> <li>Consolidated UGI pro forma leverage expected to be between 4.3x and 4.4x at closing and approximately 3.5x by end of 2021</li> </ul>                                                                                                                                                                |

# Strategy: A Closer Look

Diverse business offering makes UGIES an ideal partner for future growth

Establishes midstream platform with substantial scale in prolific production region

UGI CORPORATION

Cash flows supported by take-or-pay contracts and acreage dedication

UGI Energy Services is an ideal partner to support future growth

- Establishes footprint in the core of the Appalachian Basin
- Assets located strategically close to low-cost supply and demand centers
- Production in the region is expected to increase; CMG assets are critical midstream infrastructure serving high-demand markets
- Weighted average contract life of ~9 years; ~65% takeor-pay
- Existing contracts with 10 producers backed by strong credit ratings and high quality acreage dedication
- Attractive growth projects to further enhance highly contracted nature of assets
- Opportunity to invest \$300 \$500 million over the next five years at attractive returns in low-risk, organic projects
- Diverse business lines offer suite of services to support producers
- Flexible commercial agreements

# The Acquired Assets

|      | System               | Asset Type                   | Initial<br>In-service | Length<br>(miles) | Diameter<br>(in) | Capacity<br>('000 MMBtu/d)                                      |
|------|----------------------|------------------------------|-----------------------|-------------------|------------------|-----------------------------------------------------------------|
|      | Big Pine             | Dry gas gathering            | 2013                  | 67                | 20, 24           | ~425                                                            |
|      | East Washington      | Infield gathering            | 2015                  | 21                | 8, 12, 16        | ~300                                                            |
|      | Gibraltar            | Dry gas gathering            | 2017                  | 25                | 36               | ~1,000                                                          |
| TION | Majorsville          | Wet gas gathering            | 2010                  | 46                | 16, 20           | ~350                                                            |
|      | Pennant <sup>1</sup> | Gas gathering and processing | 2014                  | 82                | 16, 20, 24       | ~600 (gathering) <sup>2</sup><br>~240 (processing) <sup>2</sup> |
|      | Total                |                              |                       |                   |                  | ~2,675 (gathering)<br>~240 (processing)                         |

#### Strategically Located in the Core Regions of the Marcellus and Utica

•The acquired pipelines are located in one of North America's most prolific natural gas producing basins

•Activity has increased to drive both SW Appalachia & NE Appalachia production