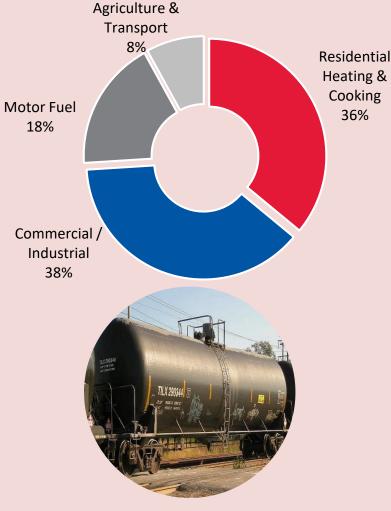

## **Business Overview**

38%

Commercial / Industrial

# 36%

Residential Heating & Cooking 18%

Motor Fuel 8%

Agriculture & Transport

Represents approximate percentages