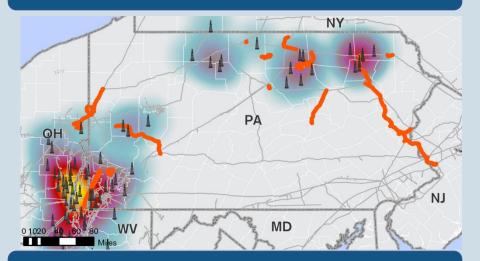

#### Strategically Located in the Core Regions of the Marcellus and Utica

•The acquired pipelines are located in one of North America's most prolific natural gas producing basins

•Activity has increased to drive both SW Appalachia & NE Appalachia production

 Approximately 65% and 35% of rigs are located in SW Appalachia & NE Appalachia, respectively

•Both sub-regions of the Appalachia have improved D&C costs, creating one of the most economic gas basins, driving significant production growth

#### 141 301 23 43 2,040 active 66 active permits rigs 1,598

Active Rig Footprint in the Core of Basins

Marcellus Utica Other

#### Source RSEG, WoodMackenzie, and DrillingInfo.

Marcellus Utica

UGI CORPORATION