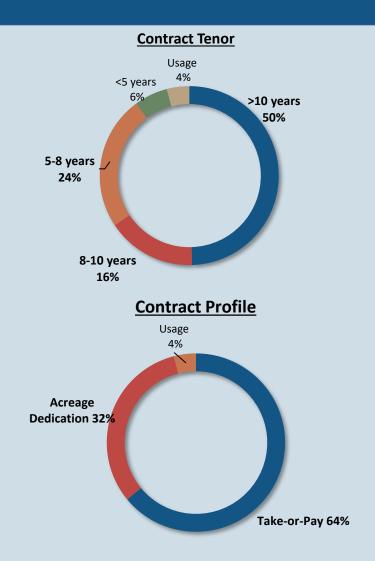

### Strategic Platform Underpinned by Long-Term Contracts

High quality assets with long-term fee-based contracts in one of North America's most prolific shale basins

- Five recently-constructed assets enhance our existing gathering business and bring UGI into wet gas gathering and processing
- ~95% of CMG's 2019E revenue is from take-or-pay contracts and acreage dedications with active operators in the Appalachian Basin
- Diversified customer base; 90% of current contracts have tenor greater than 5 years
- Connectivity to key market hubs creates optimization opportunities
  - Each system provides multiple interconnections or processing hubs enhancing producer optionality and net backs
  - Allows customers to fill capacity commitments on interconnecting pipelines
- Strategically-located assets adjacent to long-haul, interstate pipelines allows for future expansion

2019 Revenue Breakdown by contract tenor and profile

Attachment SDR-ROR-6.19

UGI CORPORATION