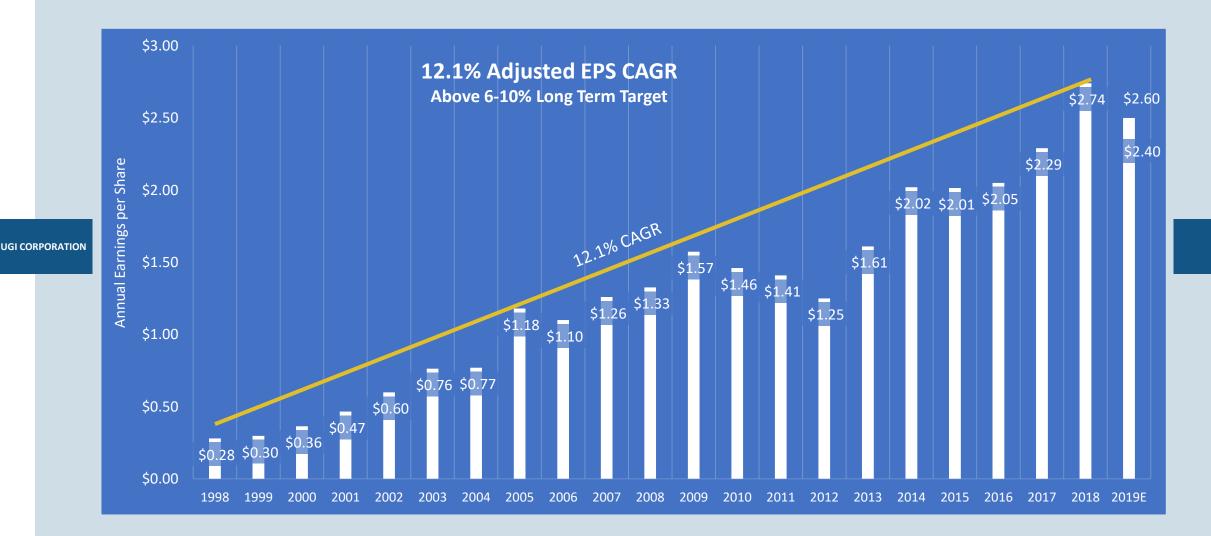

### Meeting our Commitments – EPS Growth

Earnings per share (EPS) for 1998 – 2009 represents GAAP EPS, adjusted for stock splits. 2010-2018 EPS represents Adjusted EPS which is a non-GAAP measure. Please see appendix for reconciliation.

# UGI Corporation Adjusted Earnings Per Share

(Million of dollars, except per share amounts)

**UGI CORPORAT** 

|                                                                                                                                                                                                                                                                                         |          |          | Year     | Ended S | eptem | ber 30,  |    |       |          |          |          |
|-----------------------------------------------------------------------------------------------------------------------------------------------------------------------------------------------------------------------------------------------------------------------------------------|----------|----------|----------|---------|-------|----------|----|-------|----------|----------|----------|
|                                                                                                                                                                                                                                                                                         | 2010     | 2011     | 2012     | 2013    |       | 2014     | 20 | 15    | 2016     | 2017     | 2018     |
| NON-GAAP RECONCILIATION:                                                                                                                                                                                                                                                                |          |          |          |         |       |          |    |       |          |          |          |
| Adjusted net income attributable to UGI Corporation:                                                                                                                                                                                                                                    |          |          |          |         |       |          |    |       |          |          |          |
| Net income attributable to UGI Corporation                                                                                                                                                                                                                                              | \$ 251.8 | \$ 245.4 | \$ 210.2 | \$ 27   | 8.1   | \$ 337.2 | \$ | 281.0 | \$ 364.7 | \$ 436.6 | \$ 718.7 |
| Net losses (gains) on commodity derivative instruments not associated with current-period transactions (net of tax of \$(5.8), \$11.5, \$6.3, \$3.1, \$(4.5), \$(30.9), \$13.5, \$31.9, and \$26.7 respectively) (a) (b)                                                                | 8.2      | (17.4)   | (8.9)    | (       | 4.3)  | 6.6      |    | 53.3  | (29.9)   | (51.2)   | (68.1)   |
| Integration and acquisition expenses associated with Finagaz acquired on May 29, 2015 (net of tax of \$0, \$0, \$0, \$0, \$(2.2), \$(7.7), \$(10.6),\$(13.7), and\$(13.7) respectively) (a)                                                                                             | -        | -        | -        |         | -     | 4.3      |    | 14.9  | 17.3     | 26.2     | 18.5     |
| Unrealized losses (gains) on foreign currenct derivative instruments (net of tax of \$(9.9) and \$9.3 in 2017 and 2018, respectively) (a)                                                                                                                                               | -        | -        | -        |         | -     | -        |    | -     | -        | 13.9     | (19.6)   |
| Loss on extinguishments of debt (net of tax of \$0, \$0, \$(1.4), \$0, \$0, \$0, \$(5.0),\$(6.1), and \$0 respectively) (a)                                                                                                                                                             | -        | -        | 2.2      |         | -     | -        |    | -     | 7.9      | 9.6      | - 1      |
| Costs associated with extinguishment of debt (net of tax of \$0, \$(6.6), \$0, \$0, \$0, \$(5.7), \$0, \$0, and \$0 respectively) (a) (c)                                                                                                                                               | -        | 10.4     | -        |         | -     | -        |    | 4.6   | -        | -        |          |
| Impact of retroactive change in French tax law                                                                                                                                                                                                                                          | -        | -        | -        |         | -     | 5.7      |    | -     | -        | - 1      | - 1      |
| Integration and acquisition expenses associated with the retail propane businesses of Energy Transfer Partners, L.P. ("Heritage Propane") acquired by the Partnership on January 12, 2012 (net of tax of \$0, \$0, \$(5.6), \$(2.8), \$0, \$0, \$0, \$0, \$0, and \$0 respectively) (a) | -        | -        | 8.8      |         | 4.4   | -        |    | -     | -        | -        | -        |
| Impairment of Partnership tradenames and trademarks (net of tax of \$(5.8) in 2018)                                                                                                                                                                                                     | -        | -        | -        |         | -     | -        |    | -     | -        | -        | 14.5     |
| Impact from change in French tax rate                                                                                                                                                                                                                                                   | -        | -        | -        |         | -     | -        |    | -     | -        | (29.0)   | (12.1)   |
| Reameasurement impact from TCJA                                                                                                                                                                                                                                                         |          |          |          |         |       |          |    |       |          | - 1      | (166.3)  |
| Gain on sale of Atlantic Energy (net of tax of \$19.3 in 2010)                                                                                                                                                                                                                          | (17.2)   | \$0.00   | -        |         | -     | -        |    | -     | -        | -        | -        |
| Adjusted net income attributable to UGI Corporation (d)                                                                                                                                                                                                                                 | \$ 242.8 | \$ 238.4 | \$ 212.3 | \$ 27   | 8.2   | \$ 353.8 | \$ | 353.8 | \$ 360.0 | \$ 406.1 | \$ 485.6 |
| Adjusted diluted earnings per common share attributable to UGI stockholders:                                                                                                                                                                                                            |          |          |          |         |       |          |    |       |          |          |          |
| UGI Corporation earnings per share - diluted                                                                                                                                                                                                                                            | \$ 1.52  | \$ 1.45  | \$ 1.24  | \$ 1    | .60   | \$ 1.92  | \$ | 1.60  | \$ 2.08  | \$ 2.46  | \$ 4.06  |
| Net losses (gains) on commodity derivative instruments not associated with current-period transactions (b)                                                                                                                                                                              | 0.05     | (0.10)   | (0.05)   |         | .02)  | 0.04     |    | 0.30  | (0.17)   | (0.29)   |          |
| Integration and acquisition expenses associated with Finagaz acquired on May 29, 2015                                                                                                                                                                                                   | -        | -        | -        | (-      | -     | 0.03     |    | 0.08  | 0.10     | 0.15     | 0.10     |
| Unrealized losses(gains) on foreign currenct derivative instruments                                                                                                                                                                                                                     | -        | -        | -        |         | -     | -        |    | -     | -        | 0.08     | (0.11)   |
| Loss on extinguishments of debt                                                                                                                                                                                                                                                         | -        | 0.06     | 0.01     |         | -     | -        |    | -     | 0.04     | 0.05     | -        |
| Costs associated with extinguishment of debt                                                                                                                                                                                                                                            | -        | -        | -        |         | -     | -        |    | 0.03  | -        | -        | -        |
| Impact of retroactive change in French tax law                                                                                                                                                                                                                                          | -        | -        | -        |         | -     | 0.03     |    | -     | -        | -        |          |
| Integration and acquisition expenses associated with the retail propane businesses of Energy Transfer Partners, L.P. ("Heritage                                                                                                                                                         |          |          | 0.05     | 0       |       |          |    |       |          |          |          |
| Propane") acquired by the Partnership on January 12, 2012                                                                                                                                                                                                                               | -        | -        | 0.05     | 0       | .03   | -        |    | -     | -        | -        | -        |
| Impairment of Partnership tradenames and trademarks                                                                                                                                                                                                                                     | -        | -        | -        |         | -     | -        |    | -     | -        | -        | 0.08     |
| Impact from change in French tax rate                                                                                                                                                                                                                                                   | -        | -        | -        |         | -     | -        |    | -     | -        | (0.16)   | (0.07)   |
| Reameasurement impact from TCJA                                                                                                                                                                                                                                                         | -        | -        | -        |         | -     | -        |    | -     | -        | -        | (0.93)   |
| Gain on sale of Atlantic Energy                                                                                                                                                                                                                                                         | (0.11)   | -        | -        |         | -     | -        |    | -     | -        | -        | -        |
| Adjusted diluted earnings per share (d)                                                                                                                                                                                                                                                 | \$ 1.46  | \$ 1.41  | \$ 1.25  | \$1     | .61   | \$ 2.02  | \$ | 2.01  | \$ 2.05  | \$ 2.29  | \$ 2.74  |
|                                                                                                                                                                                                                                                                                         |          |          |          |         |       |          |    |       |          |          |          |