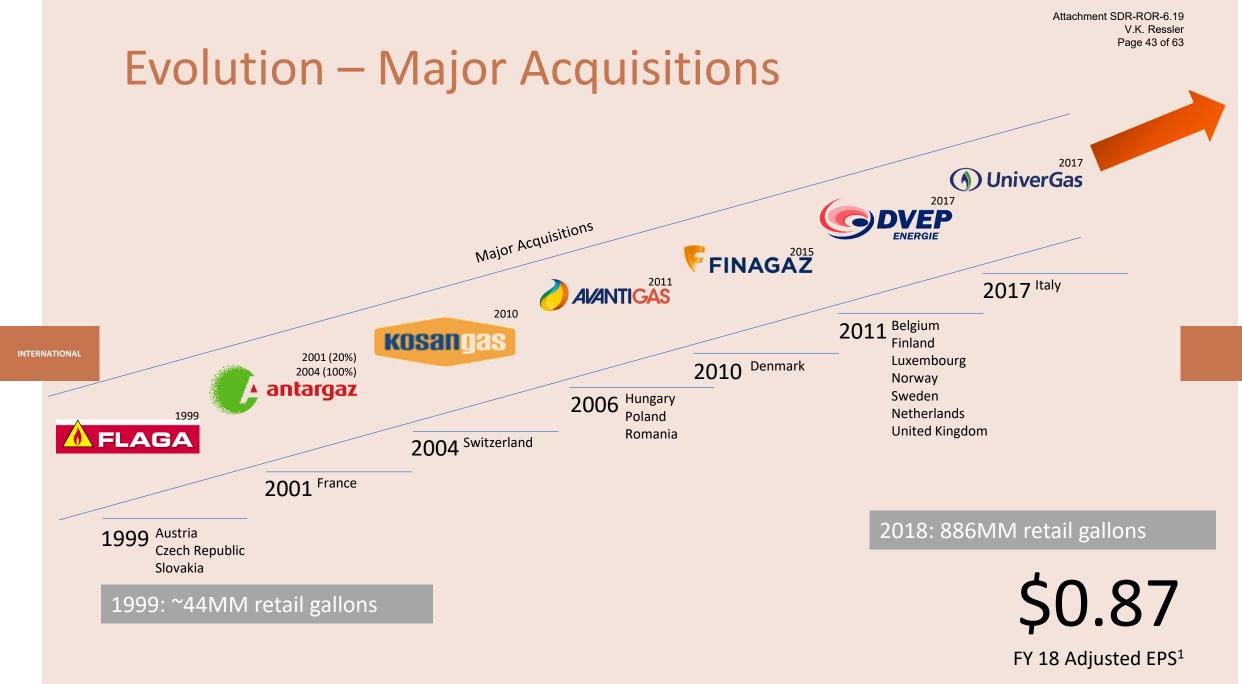

### **Operations in 17 Countries**

~550,000 Total Customers

**LPG Distribution** 

**Energy Marketing** 

~1 Billion gallons

of LPG sold in FY 2018

Largest distributor in France, Austria, Belgium, Denmark, Luxembourg, and Hungary

**18.5 million** cylinders in circulation

Over 500,000 bulk customers

~28 BCF

of natural gas sold in FY 2018

~5% of 2018 total margin

<sup>1</sup>Adjusted EPS is a non-GAAP measure. See appendix for reconciliation.