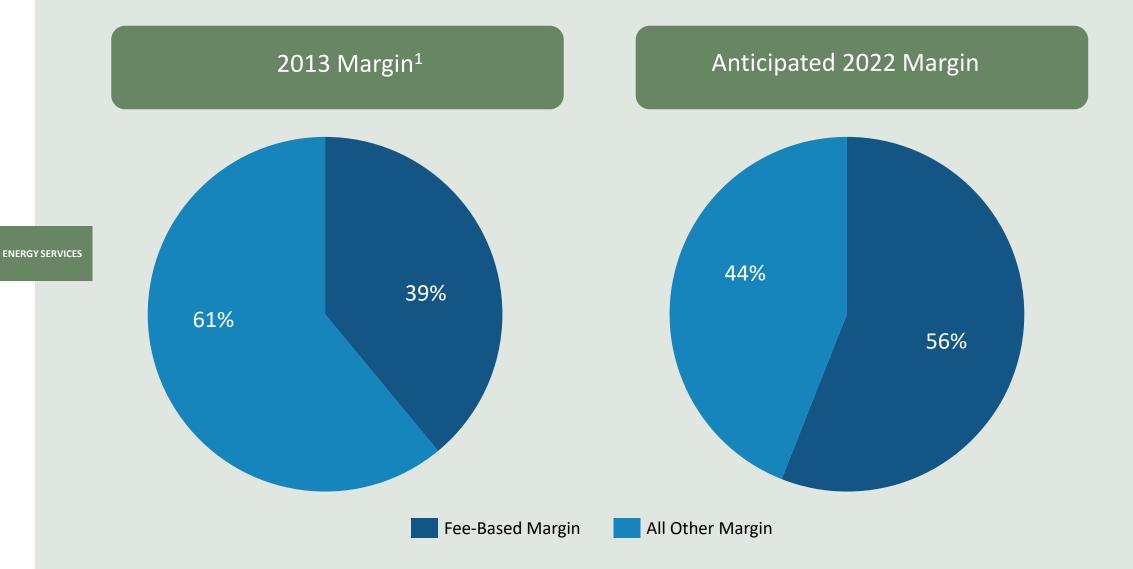

### **UGIES: Increasing Fee-Based Income**

UGI CORPORATION

Anticipated pro forma 2023 Margin

<sup>1</sup>Margin is a non-GAAP measure. Please see appendix for reconciliation.

# **Fee-Based Income Stabilizes Earnings**

<sup>1</sup>Margin is a non-GAAP measure. Please see appendix for reconciliation.