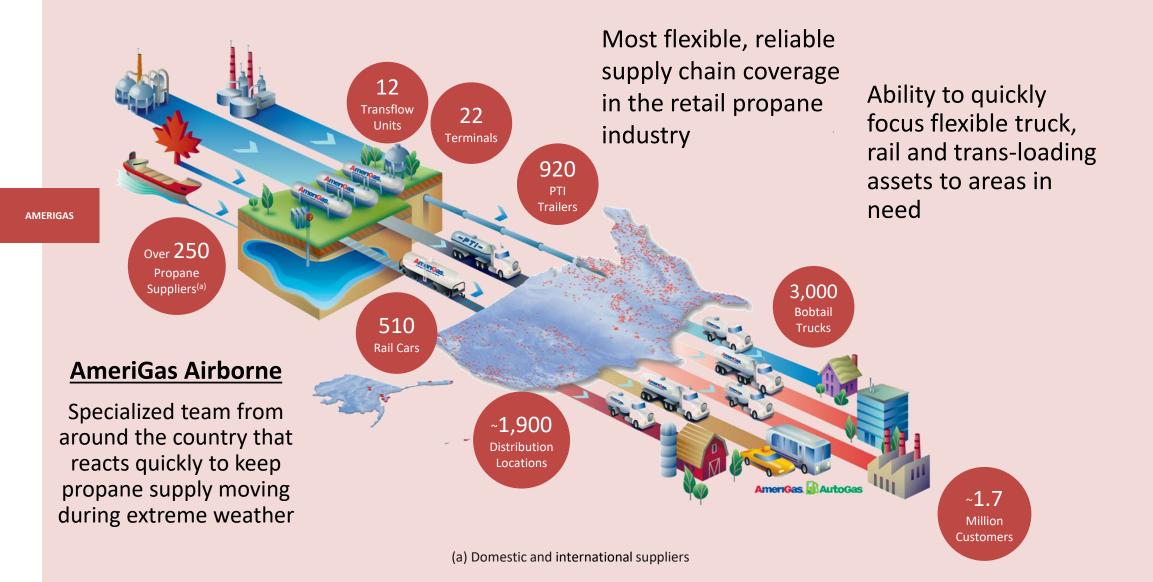

# Significant Transportation & Logistics Network

Attachment SDR-ROR-6.19

V.K. Ressler Page 51 of 63

# **National Accounts Program**

- Roughly 50% less weather sensitive than base business
- Customer-focused solution
  - Best in class back office
  - Turnkey installation options
  - Unparalleled footprint
- Leverage AmeriGas scale
  - 1,900 distribution points across all 50 states
  - Technology improvements (distribution, route optimization, etc.)