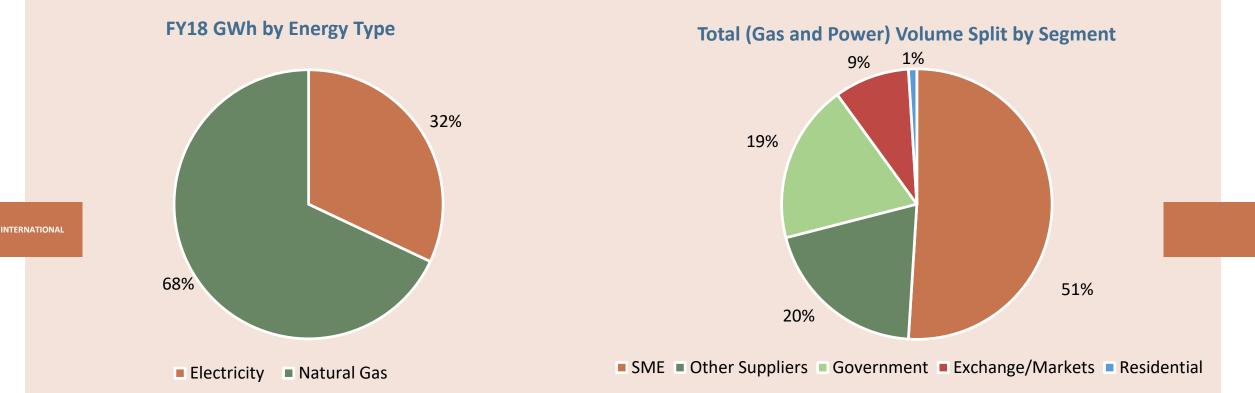

# **Energy Marketing – A Focused Strategy**

### Our primary focus is on Small and Medium Enterprises (SME)

- Offer customer-focused solutions
  - Support customers in energy purchase decisions
- Fixed price requirement contracts hedged back to back to mitigate risk