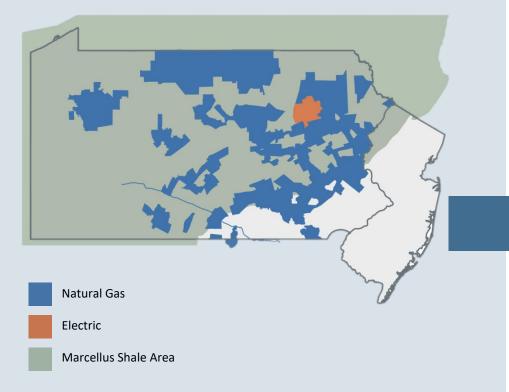

## **Marcellus Advantage**

- Over 90% of UGI Utilities natural gas sourced from the Marcellus Shale
  - Marcellus natural gas priced at over 29% discount to NYMEX during FY18
- Strong demand for natural gas (conversions, power generation, etc.)
- Favorable environment for economic development
- Significant value for customers
  - Collectively, our customers paid ~\$615MM less in 2018 than in 2008
  - Average residential customer saved ~\$1,000 in fiscal year 2018 vs. heating oil customers

### **Marcellus Gas Driving Growth in PA**

Source: Energy Information Administration

Attachment SDR-ROR-6.19