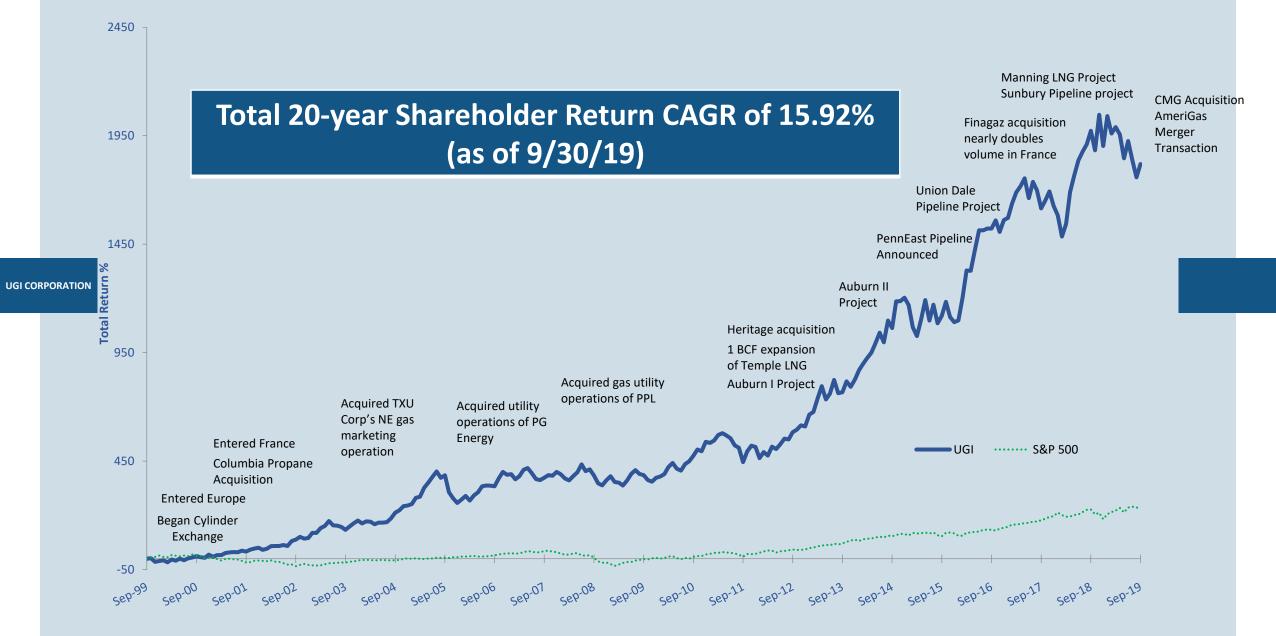

### Strongest Cash Flow Among Sector Peers

(1) UGI Free Cash Flow = Cash Provided by Operations less Capital Expenditures and less Distributions on AmeriGas Partners Publically Held Units. Free cash flow is a non-GAAP measure. Please see appendix for reconciliation.