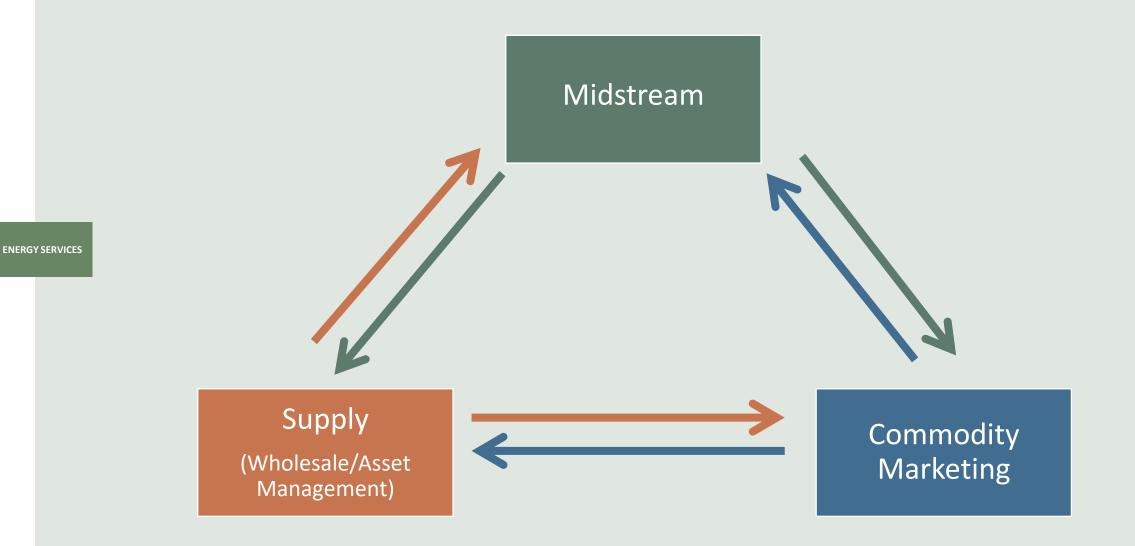

#### **Midstream Assets**

- Nearly 200 miles of pipeline
- 15 MMDth of natural gas storage
- ~2 MMDth LNG and propane storage used to support liquefaction and vaporization peak shaving

#### **Commodity Marketing**

 Serving 13,000 residential, commercial, and industrial customers on 41 gas utility systems and 20 electric utility systems

#### **Electricity Generation**

~300 MWs of electric generation capacity

Significant assets in the Marcellus Shale – well positioned to participate in the build-out and serve growing natural gas demand through a broad range of investments