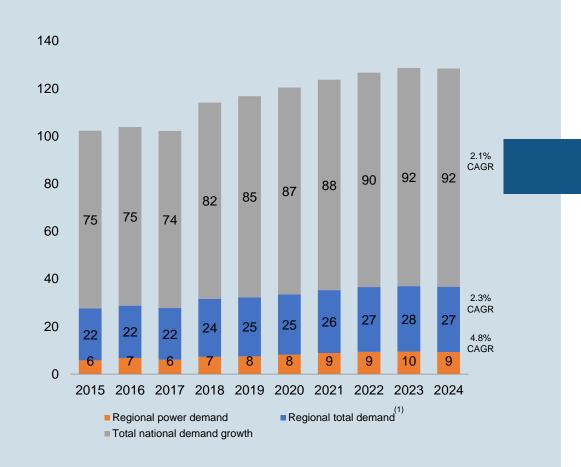

#### Low cost supply:

- Our assets are located in the core region of the Appalachian Basin, with volumes supported by a long-lived, low-cost resources
  - Production from the Appalachian region has grown at a CAGR of 14% from 2014
  - Projections show both Marcellus and Utica will account for 32% of U.S. gas production by 2024

#### Growing regional and national demand:

- Natural gas demand is poised to continue growing in the U.S. and especially in the regions served by the assets
  - U.S. demand set to grow 1.9% to 2024, with the NE growing at 2.5%
  - National demand growth is supported by increasing longhaul takeaway capacity to serve growing Gulf Coast demand
  - Regional demand story driven by proximity to major population centers and a major transition of the Northeastern power generation fleet from coal to gas

#### Natural Gas Demand Projections

WoodMackenzie, Company information.

Includes Illinois, Michigan, Delaware, Ohio, District of Columbia, Maryland, Virginia, West Virginia, New Jersey, New York, and Pennsylvania.