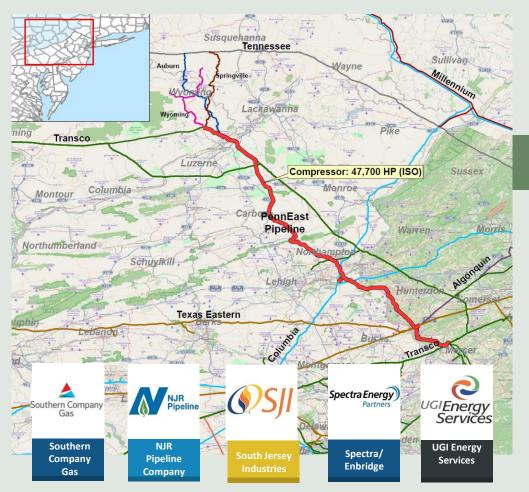

# Midstream – PennEast Pipeline

### **System Highlights**

- Connecting abundant Marcellus gas supply to high-value southeastern PA and NJ markets
  - 120 Mile, 36" diameter, \$1.0+ billion interstate pipeline
- Partnership between UGI (project manager), Spectra Energy Partners, Southern Company Gas, New Jersey Resources, South Jersey Industries
- System capable of moving 1.1 Bcf/d to multiple end markets
- PennEast Update
  - Reviewing Third Circuit's opinion in greater detail
  - Filed a Petition for Declaratory Order with FERC

### **PennEast Pipeline (Red)**

ENERGY SERVICES

Attachment SDR-ROR-6.19 V.K. Ressler Page 38 of 63