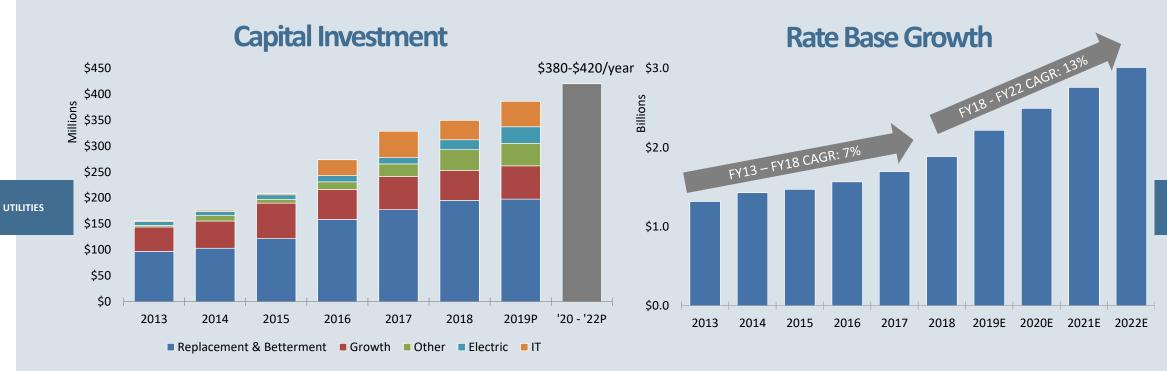

#### Capital Drivers FY19 – FY22 (\$1.6B in planned capital spend)

- Gradually increase infrastructure replacement and building and grounds investment
- IT upgrade (Asset Management, Geographic Information Systems, Work Management)

# **Cumulative Capital Investment**

Attachment SDR-ROR-6.19 V.K. Ressler Page 39 of 63