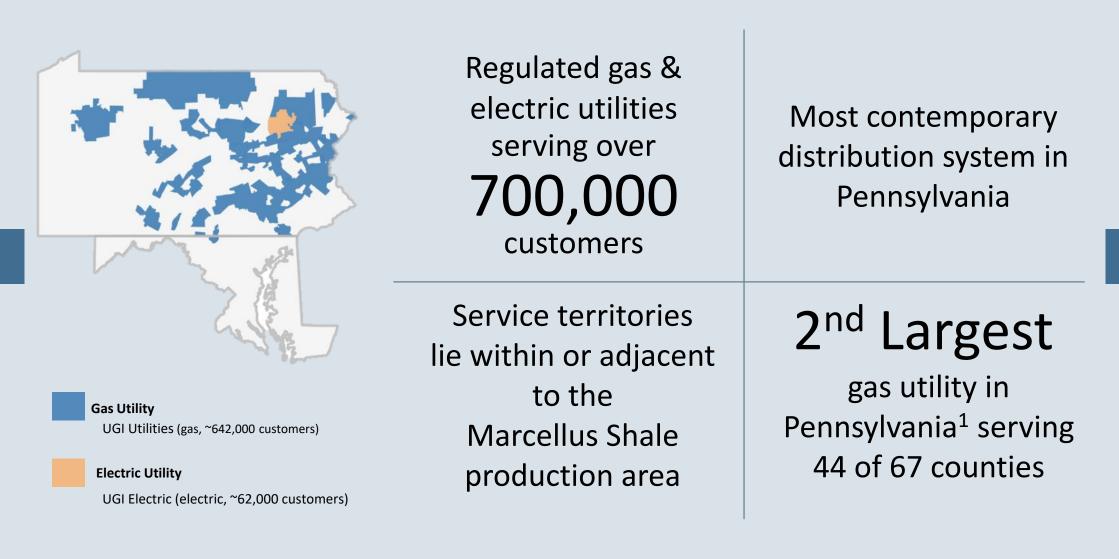

#### **Business Overview**

UTILITIES

<sup>1</sup> Based on total customers

Attachment SDR-ROR-6.19 V.K. Ressler Page 29 of 63

## **Marcellus Advantage**

- Over 90% of UGI Utilities natural gas sourced from the Marcellus Shale
  - Marcellus natural gas priced at over 29% discount to NYMEX during FY18
- Strong demand for natural gas (conversions, power generation, etc.)
- Favorable environment for economic development
- Significant value for customers
  - Collectively, our customers paid ~\$615MM less in 2018 than in 2008
  - Average residential customer saved ~\$1,000 in fiscal year 2018 vs. heating oil customers

### **Marcellus Gas Driving Growth in PA**

Source: Energy Information Administration

Attachment SDR-ROR-6.19