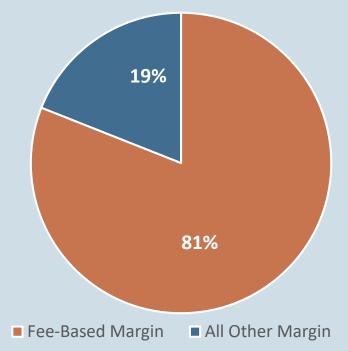

### **UGIES: Increasing Fee-Based Income**

UGI CORPORATION

Anticipated pro forma 2023 Margin

<sup>1</sup>Margin is a non-GAAP measure. Please see appendix for reconciliation.