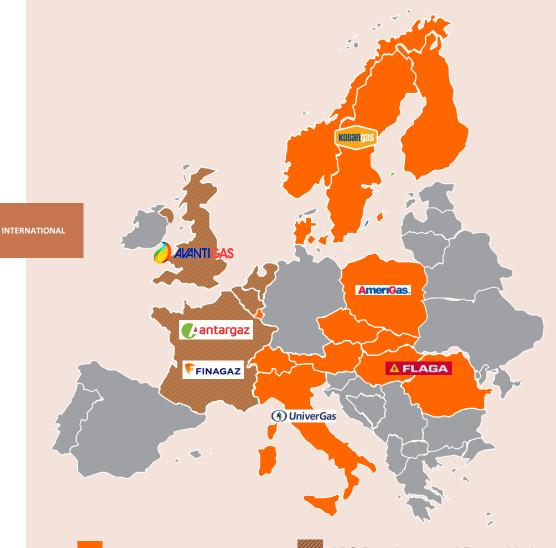

### **Operations in 17 Countries**

~550,000 Total Customers

**LPG Distribution** 

**Energy Marketing** 

~1 Billion gallons

of LPG sold in FY 2018

Largest distributor in France, Austria, Belgium, Denmark, Luxembourg, and Hungary

**18.5 million** cylinders in circulation

Over 500,000 bulk customers

~28 BCF

of natural gas sold in FY 2018

~5% of 2018 total margin

<sup>1</sup>Adjusted EPS is a non-GAAP measure. See appendix for reconciliation.