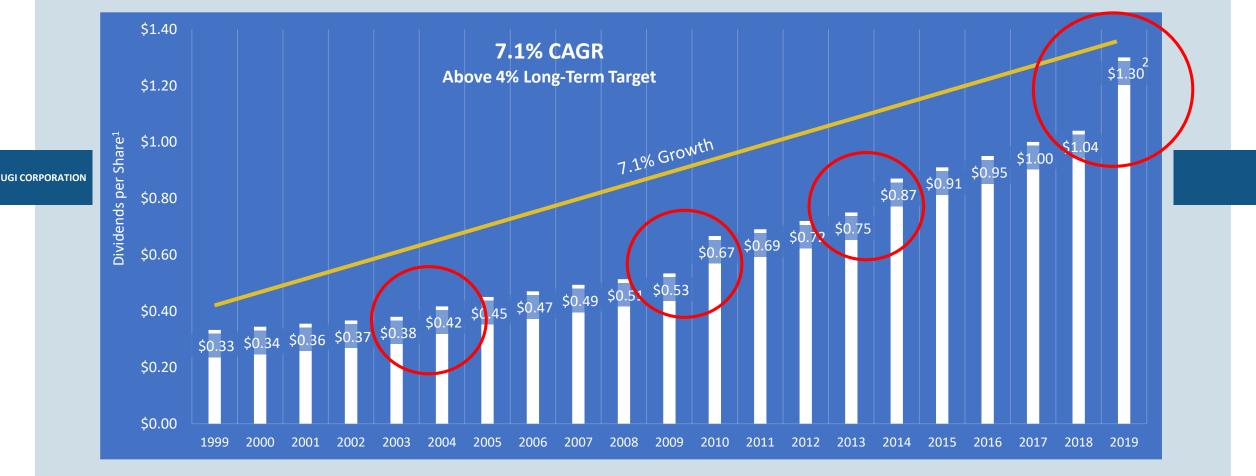

# UGI Increased Dividend by 25%

- Two part increase
- In total, annualized dividend increased \$0.26

<sup>1</sup>Dividends per share, adjusted for stock splits.

Red circles indicate dividend increases above 10%

<sup>2</sup> Payable in FY20. Annualized for 25% dividend increase scheduled in FY19 in conjunction with APU transaction