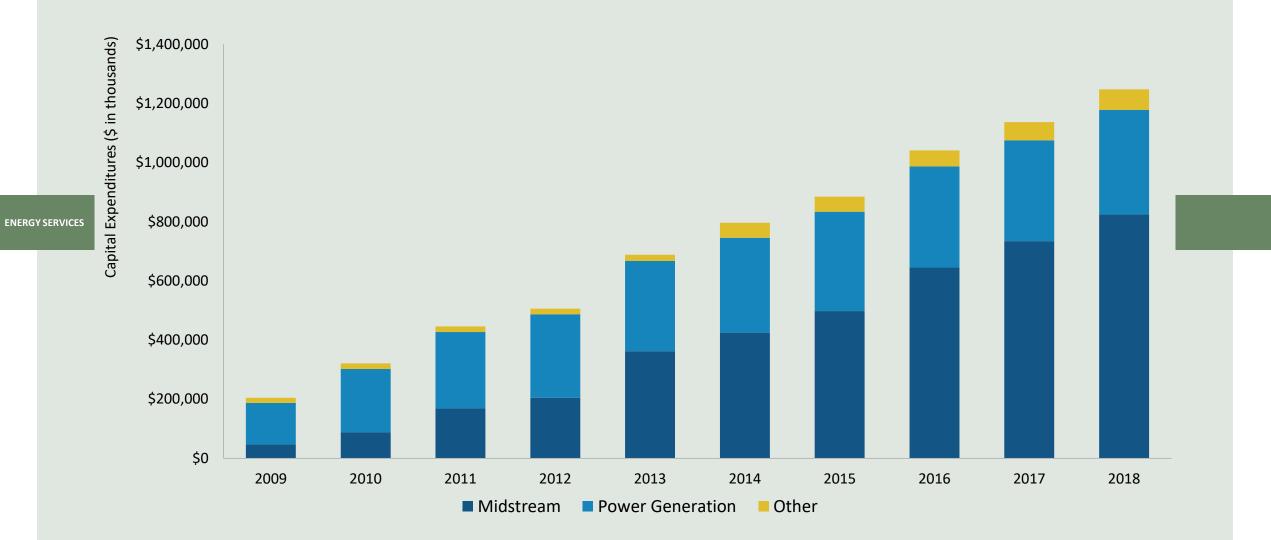

# Record Capital Deployment CAPEX expected to increase to **~\$900 million** in FY20

Capital Expenditures: 2018-2022 Capital Expenditures: 2013-2017 \$3.7 Billion \$2.6 Billion 30% 36% 64% 70%

Natural Gas LPG

# **Cumulative Capital Investment**

Attachment SDR-ROR-6.19 V.K. Ressler Page 39 of 63