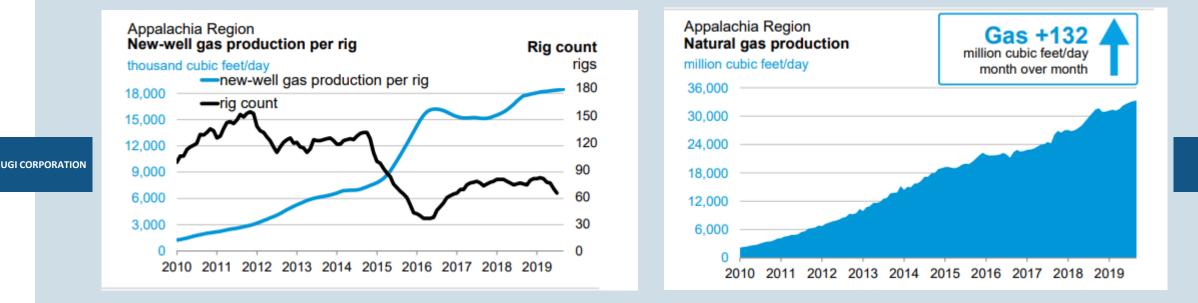

# **Rig Counts vs. Production**

- Rig count has stabilized in the last three years in the Appalachia Region
- Production per rig and total production has continued to increase
- Appalachian Basin is one of the most prolific natural gas basins with attractive well economics

Data on this slide is from EIA September 2019 Appalachian Basin Drilling Productivity Report