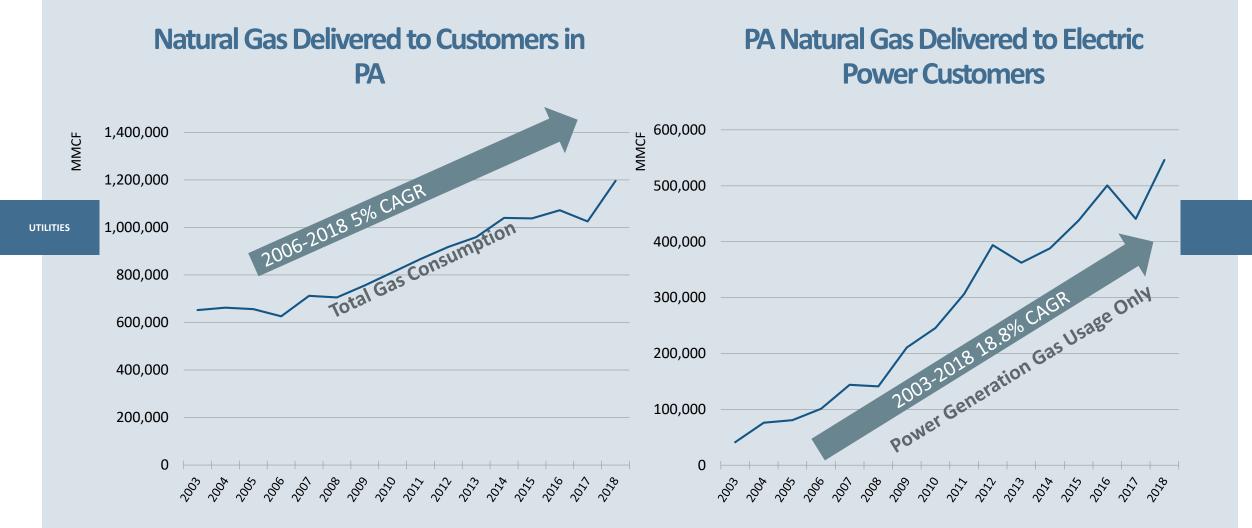

### **Peak Day Growth**

- Peak day demand growth driven by above average customer growth, power generation and large commercial & industrial customers
- Peak Day Demand expected to increase by 10% 2018-2028