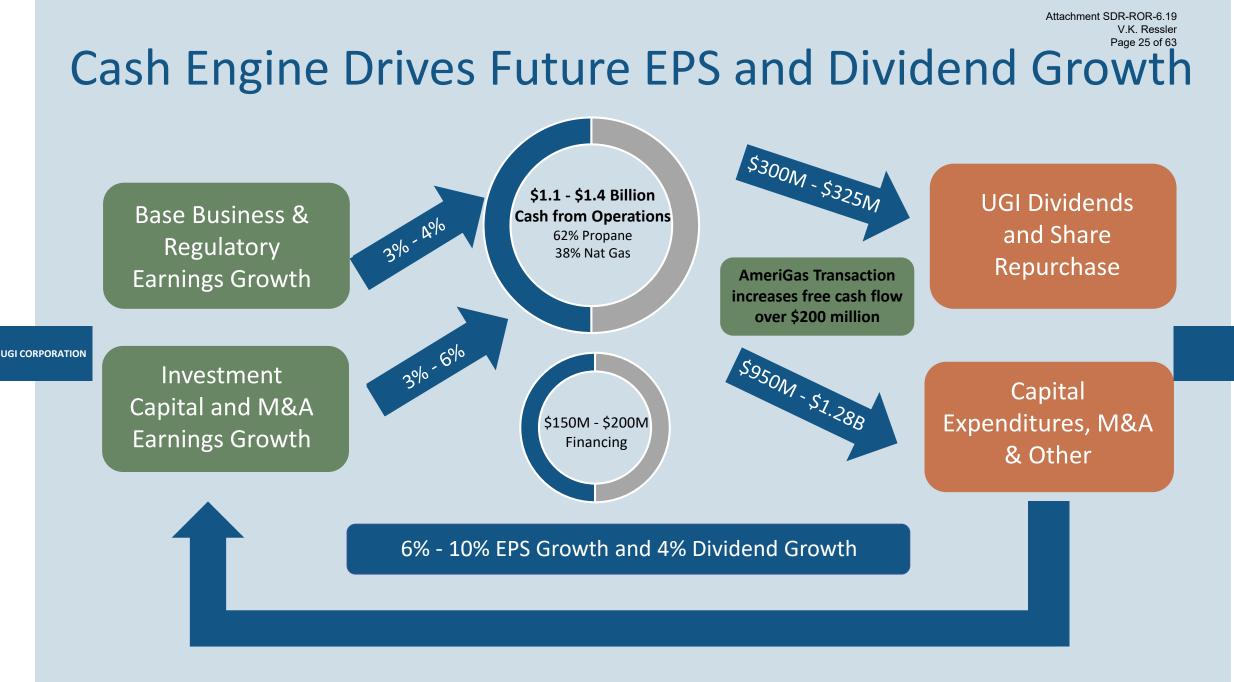

#### Outperformance Driven by Cadence of Disciplined Investments<sup>v.K. Ressler</sup>

Attachment SDR-ROR-6.19

All figures represent multi-year average targets.

Attachment SDR-ROR-6.19 V.K. Ressler Page 26 of 63

# Record Capital Deployment CAPEX expected to increase to **~\$900 million** in FY20

Capital Expenditures: 2018-2022 Capital Expenditures: 2013-2017 \$3.7 Billion \$2.6 Billion 30% 36% 64% 70%

Natural Gas LPG