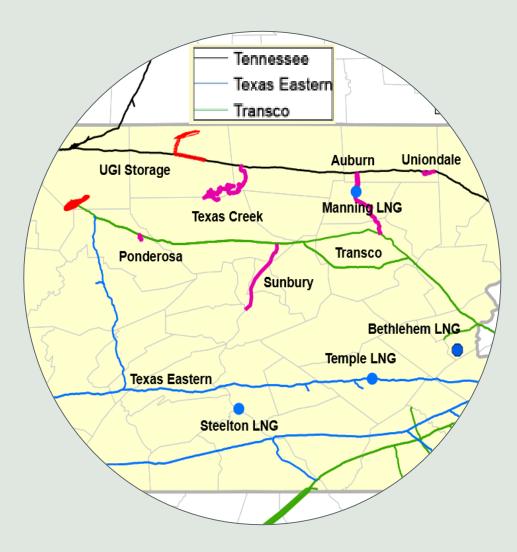

# **Midstream Assets Overview**

#### LNG Peaking:

- Temple LNG (205,000 Dth/day vaporization, 1.25 MMdth storage)
- Manning liquefaction (10,000 to 15,000 Dth/day)
- Steelton vaporization (65,000 Dth/day)
- Bethlehem vaporization (70,000 Dth/day)
- Portable LNG vaporization (15,000 Dth/day)

#### **Built Pipeline capacity:**

- Auburn system (470,000 Dth/day)
- Sunbury Pipeline (200,000 Dth/day)
- Union Dale (100,000 Dth/day)
- Texas Creek (200,000 Dth/day)
- Ponderosa (33,000 Dth/day)

#### Storage:

**ENERGY SERVICES** 

• 15 MMdth natural gas storage