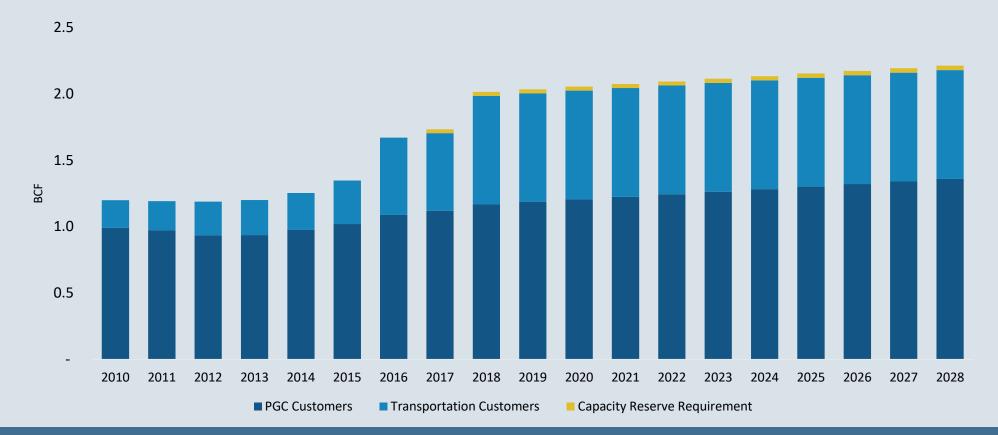

### **Peak Day Growth**

- Peak day demand growth driven by above average customer growth, power generation and large commercial & industrial customers
- Peak Day Demand expected to increase by 10% 2018-2028