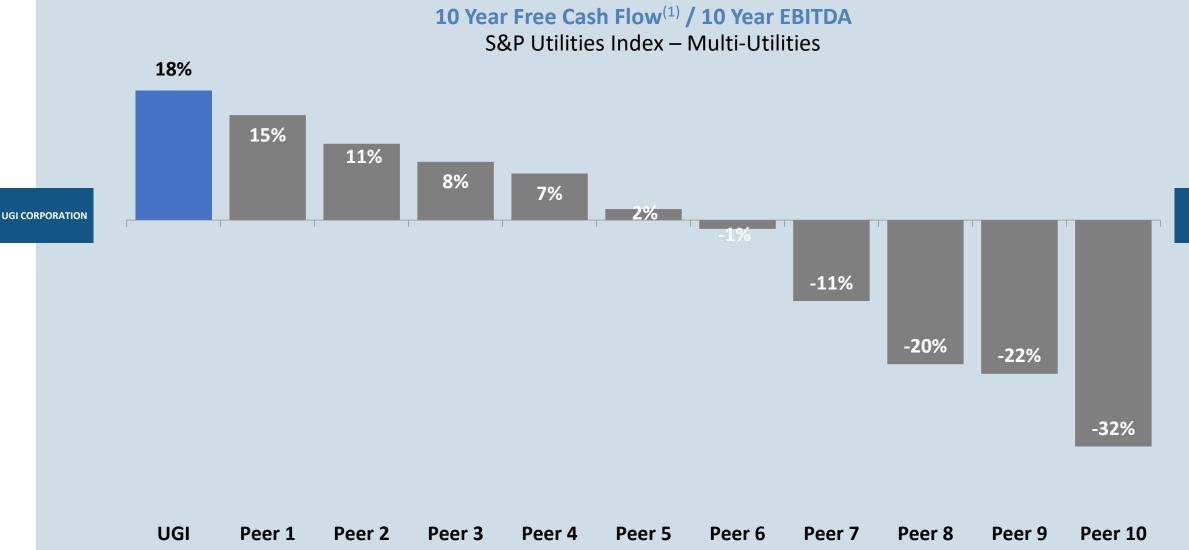

#### Outstanding cash generation

Highest 10-year free cash flow as a % of EBITDA among Multi-Utilities in the S&P Utilities index

|                           | Commitment | FY 13-18<br>Actual |
|---------------------------|------------|--------------------|
| Adjusted EPS <sup>1</sup> | 6-10%      | 11.2%              |
| Dividend                  | 4%         | 6.8%               |

### Strongest Cash Flow Among Sector Peers

(1) UGI Free Cash Flow = Cash Provided by Operations less Capital Expenditures and less Distributions on AmeriGas Partners Publically Held Units. Free cash flow is a non-GAAP measure. Please see appendix for reconciliation.