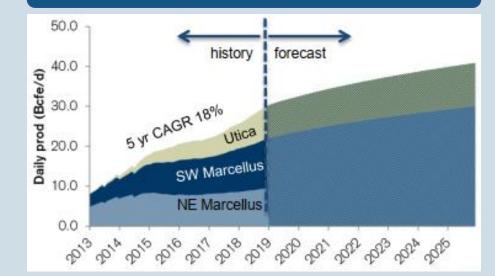

#### Low cost supply:

- Our assets are located in the core region of the Appalachian Basin, with volumes supported by a long-lived, low-cost resources
  - Production from the Appalachian region has grown at a CAGR of 14% from 2014
  - Projections show both Marcellus and Utica will account for 32% of U.S. gas production by 2024