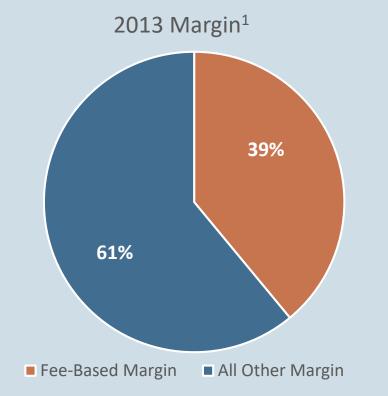

### **UGIES: Increasing Fee-Based Income**

UGI CORPORATION

Anticipated pro forma 2023 Margin

<sup>1</sup>Margin is a non-GAAP measure. Please see appendix for reconciliation.