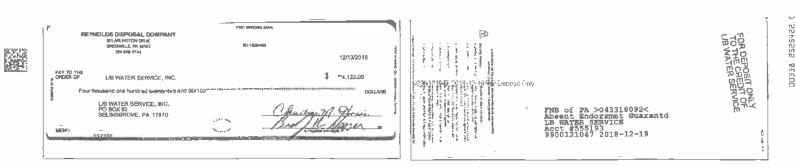

R-1. The filing's Schedule H-1 indicates that Reynolds Disposal Company (RDC) received approximately \$61,569 in revenue in 2019 for industrial sludge drop-offs at RDC's wastewater treatment plant (WWTP). Also, Part A.III.C.3. of RDC National Pollutant Discharge Elimination System (NPDES) Permit No. PA0100200 requires RDC to file Hauled In Residual Wastes and Hauled In Municipal Wastes Supplemental Reports (Supplemental Reports) with the Pennsylvania Department of Environmental Protection. Please provide copies of RDC's Supplemental Reports for the 2017, 2018 and 2019 calendar years.

## **RESPONSE:**

See attached RDC's Supplemental Reports for the 2017, 2018, and 2019 calendar years, referenced as Attachment TUS-R-1.