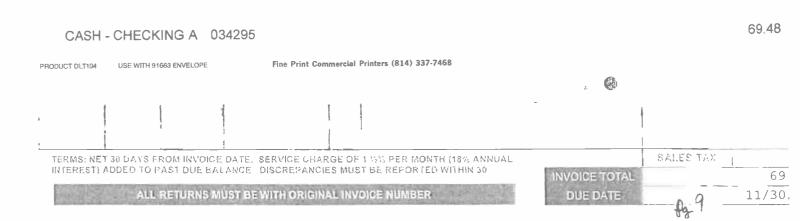

R-1. The filing's Schedule H-1 indicates that Reynolds Disposal Company (RDC) received approximately \$61,569 in revenue in 2019 for industrial sludge drop-offs at RDC's wastewater treatment plant (WWTP). Also, Part A.III.C.3. of RDC National Pollutant Discharge Elimination System (NPDES) Permit No. PA0100200 requires RDC to file Hauled In Residual Wastes and Hauled In Municipal Wastes Supplemental Reports (Supplemental Reports) with the Pennsylvania Department of Environmental Protection. Please provide copies of RDC's Supplemental Reports for the 2017, 2018 and 2019 calendar years.

## **RESPONSE:**

See attached RDC's Supplemental Reports for the 2017, 2018, and 2019 calendar years, referenced as Attachment TUS-R-1.