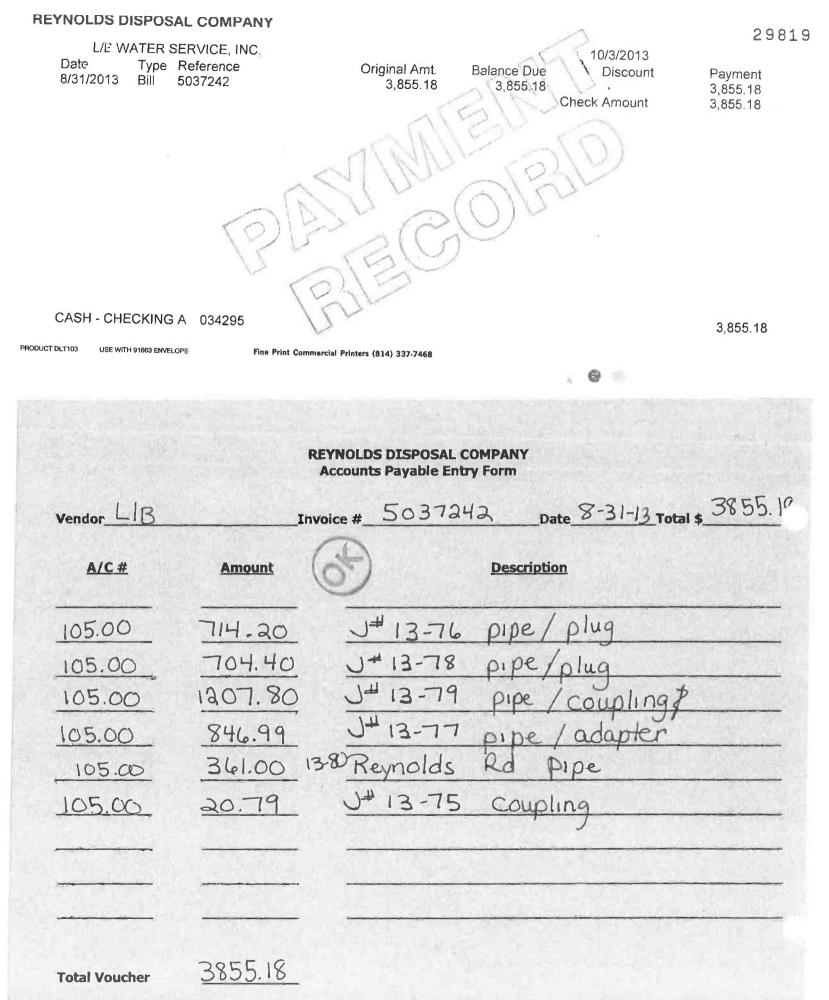

R-1. The filing's Schedule H-1 indicates that Reynolds Disposal Company (RDC) received approximately \$61,569 in revenue in 2019 for industrial sludge drop-offs at RDC's wastewater treatment plant (WWTP). Also, Part A.III.C.3. of RDC National Pollutant Discharge Elimination System (NPDES) Permit No. PA0100200 requires RDC to file Hauled In Residual Wastes and Hauled In Municipal Wastes Supplemental Reports (Supplemental Reports) with the Pennsylvania Department of Environmental Protection. Please provide copies of RDC's Supplemental Reports for the 2017, 2018 and 2019 calendar years.

## **RESPONSE:**

See attached RDC's Supplemental Reports for the 2017, 2018, and 2019 calendar years, referenced as Attachment TUS-R-1.