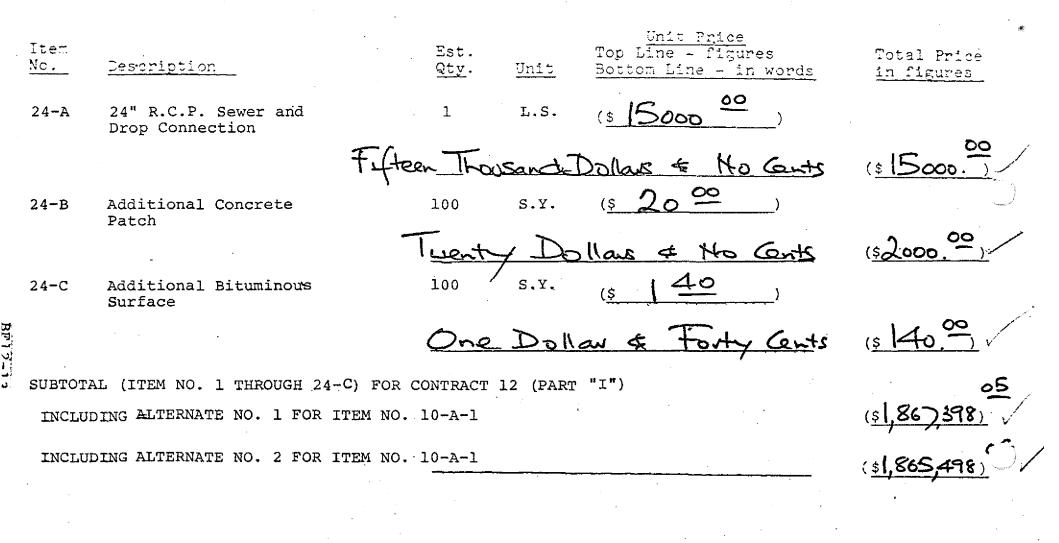

10. The bidder understands that the quantities in unit price work are approximate only and are presented solely for the purpose of comparing bids. He understands and agrees that the Owner may increase or decrease the quantity of work to be done under any item. He further agrees that in case of any error or inconsistency in the figures contained in the proposal the unit prices shall govern, and that if his proposal is accepted, the unit prices contained in the proposal are the unit prices which he will receive and which the Owner will pay for the work specified to be done under the items, in the manner set forth and required by the Contract Documents, without recitation or repetition of said unit prices in the contract agreement.