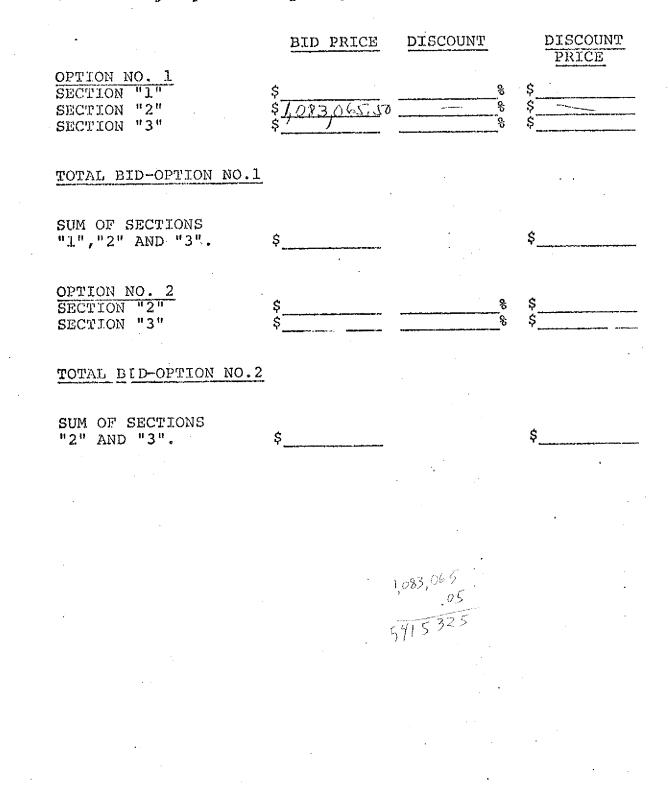

|

. ) ]

# **OPTIONAL DISCOUNTS:**

The Bidders, at their option, may offer a discount to the above bid prices should the Owner award concurrently more than a single part of any single Bidder as follows:



- 2. The bidder agrees to begin work within ten (10) calendar days after the date designated in the Notice to Proceed and to complete the entire contract within the following consecutive calendar days from the date of notification to begin work for each Section: 270 days for Section "1"; 150 days for Section "2"; 150 days for Section "3".
- 3. In case of failure on the part of the Contractor to complete the work within the time fixed in the contract or any extensions thereof, the Contractor shall pay the Owner as liquidated damages the sum of <u>One Hundred</u> DOLLARS and <u>No</u> <u>CENTS (\$ 100.00</u>) for each

calendar day of delay mobil the work is a model or a conduct of for each Section.

- 4. The undersigned agrees upon receipt of written notice of the acceptance of this bid w