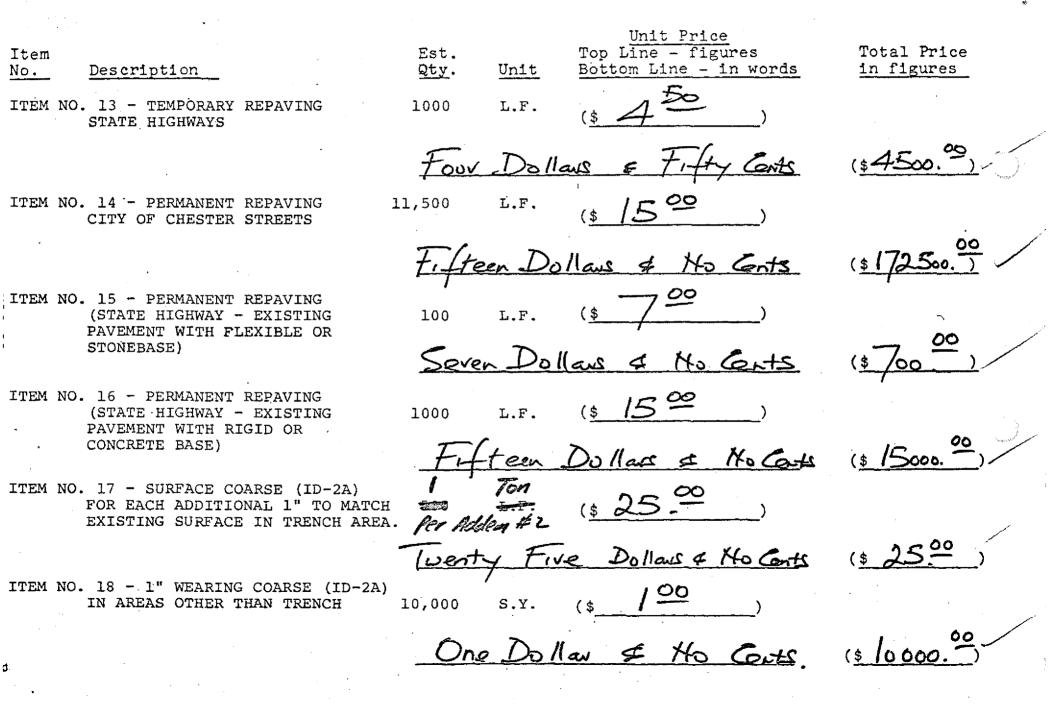

figures Item Est. Total Price No. Description Qty. Unit Bottom Line - in words in figures ITEM NO. 9 - 48" KNIFE GATE VALVE (\$ 22000.00 ) 1 Each (FURNISH AND INSTALL) Twenty Two Thousand Dollans & No Gents (\$22000. ITEM NO. 10 - CONNECTIONS L.S. (\$ **2000**. ) 10-A-1 Alternate No. 1 connection to 1 36" Steel Force Main Two Thousand Dollars & Ho Conts (\$ 2000 L.S. (\$ 100 · ) Alternate No. 2 Furnish and 1. install 36" PCCP Cap CAR One Hundred Dollars & Hu Cents (\$ 100,00 L.S.  $(\frac{1}{2000}, \frac{00}{0})$ 1 10-A-2 Connection to 48" steel Force Main Two Thousand Dollars & Ho Conts (\$ 2000. C.Y. (\$ . 01 1500 ITEM NO. 11 - ROCK EXCAVATION Ho Dollans & One Cent. (\$ 15.00 ITEM NO. 12 - TEMPORARY REPAVING CITY OF CHESTER STREETS 11,500 L.F. (\$ 5 00 Five Dollars & Ho Cents (\$5750C



|        | Item<br>No. |     | Description              |               |       | Est.<br><u>Qty</u> . | <u>Unit</u>            | Top Line .         | <u>Price</u><br>- figures<br>ne - in words |          | Total Price<br>in figures |         |
|--------|-------------|-----|--------------------------|---------------|-------|----------------------|------------------------|--------------------|--------------------------------------------|----------|---------------------------|---------|
|        | ITEM        | NO. | 19 - SIDEWAL             | K REPLACEMENT |       | 500                  | 57<br><del>9.1</del> . |                    | 2)                                         |          |                           |         |
|        |             |     |                          |