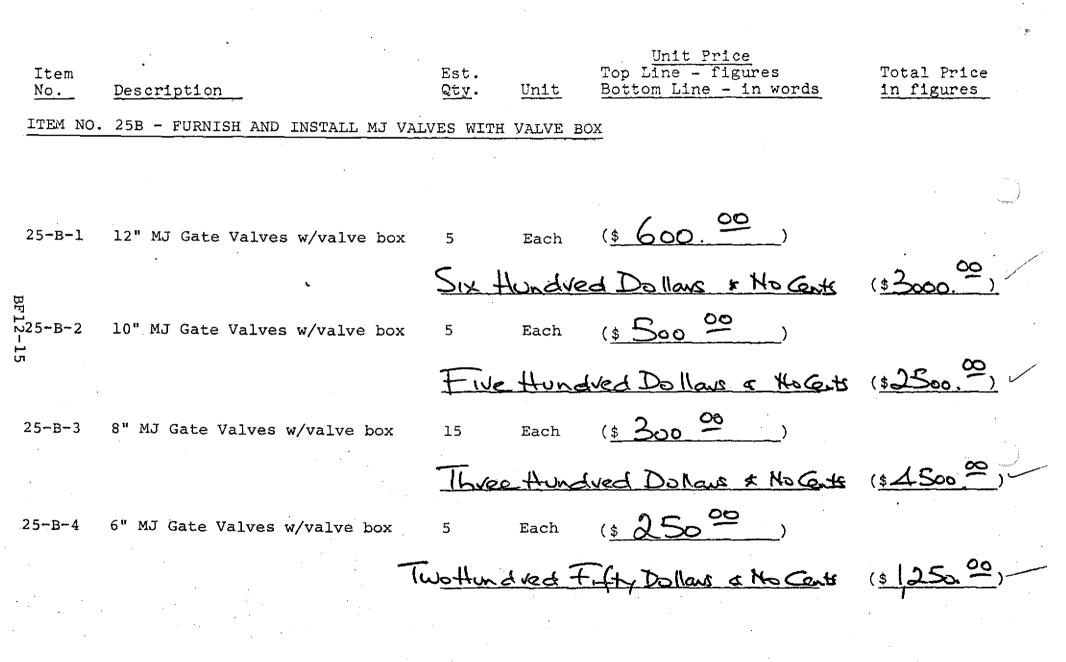

10. The bidder understands that the quantities in unit price work are approximate only and are presented solely for the purpose of comparing bids. He understands and agrees that the Owner may increase or decrease the quantity of work to be done under any item. He further agrees that in case of any error or inconsistency in the figures contained in the proposal the unit prices shall govern, and that if his proposal is accepted, the unit prices contained in the proposal are the unit prices which he will receive and which the Owner will pay for the work specified to be done under the items, in the manner set forth and required by the Contract Documents, without recitation or repetition of said unit prices in the contract agreement.