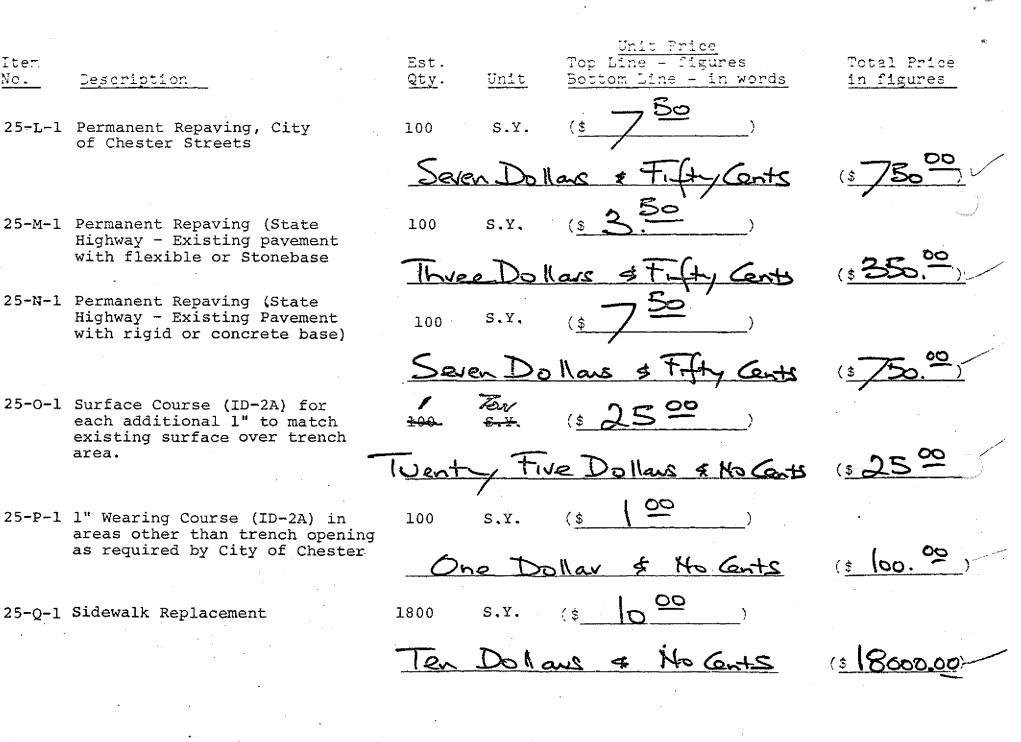

10. The bidder understands that the quantities in unit price work are approximate only and are presented solely for the purpose of comparing bids. He understands and agrees that the Owner may increase or decrease the quantity of work to be done under any item. He further agrees that in case of any error or inconsistency in the figures contained in the proposal the unit prices shall govern, and that if his proposal is accepted, the unit prices contained in the proposal are the unit prices which he will receive and which the Owner will pay for the work specified to be done under the items, in the manner set forth and required by the Contract Documents, without recitation or repetition of said unit prices in the contract agreement.