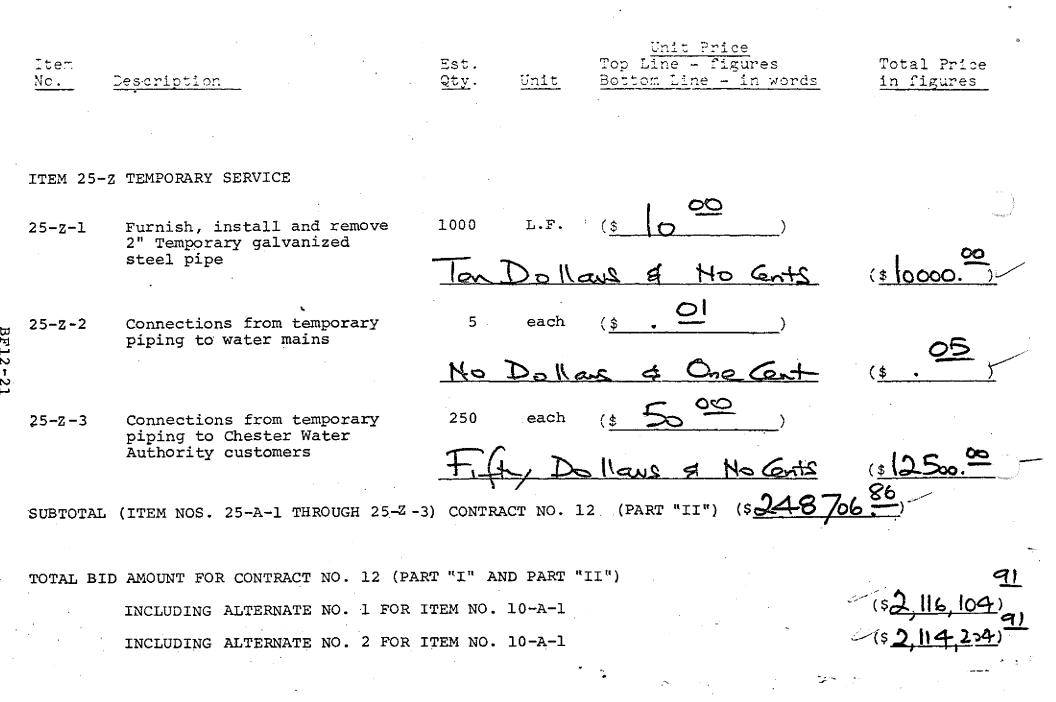

| 6" Cutting-in sleeve     | 5 Each ( <u>\$</u> )                                                             |                           |
|       |             |                          | No Dollars a One Cent                                                            | (\$)                      |
|       | 25-Y-1      | Railroad Crossing        | 100 L.F. (\$ 250 00)                                                             |                           |
|       |             |                          | Twothundred Fifty Dollars & Nocents                                              | (325000 00)               |
|       |             |                          |                                                                                  |                           |

B

-



μ

- 2. The bidder agrees to begin work within ten (10) calendar days after the date designated in the Notice to Proceed and to complete the entire contract within Two Hundred Seventy (270) consecutive calendar days from the date of notification to begin work.
- 3. In case of failure on the part of the Contractor to complete the work within the time fixed in the contract or any extensions thereof, the Contractor shall bay the Owner as liquidated damages the sum of Three Hundred

DOLLARS and No CENTS (\$ 300.00 ) for each

calendar day of delay until the work is completed or accepted.

- 4. The undersigned agrees upon receipt of written notice of the acceptance of this bid within <u>ninety (90)</u> days after the date of opening of bids, to execute the Construction Contract, in accordance