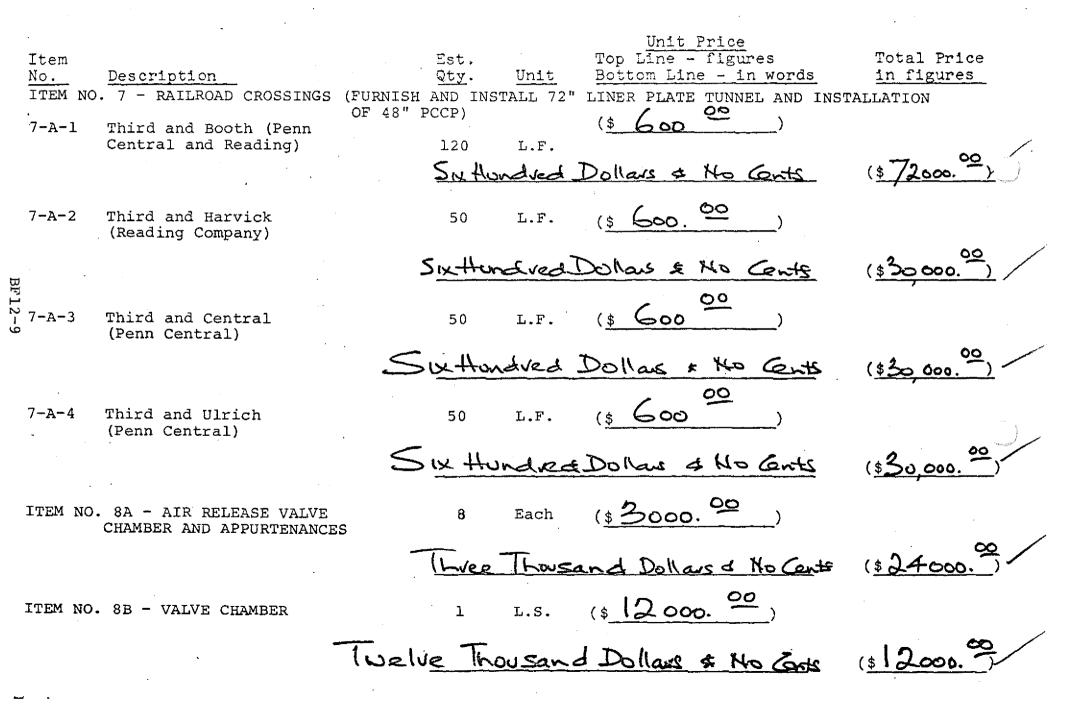

| M.B.F.      | ( <u>\$ 300. 00</u> )                                             | ŕ                                |
|    |             |                                                        | Three                | Hundver     | + Dollars & the Gats                                              | ( <u>\$75000.00</u> )            |
|    | · .         |                                                        |                      |             |                                                                   |                                  |
| E. |             |                                                        |                      |             |                                                                   |                                  |

B

 $\bigcirc$ 



Unit Price Top Line - figures Item Est. Total Price No. Description Qty. Unit Bottom Line - in words in figures ITEM NO. 9 - 48" KNIFE GATE VALVE (\$ 22000.00 ) 1 Each (FURNISH AND INSTALL) Twenty Two Thousand Dollans & No Gents (\$22000. ITEM NO. 10 - CONNECTIONS L.S. (\$ **2000**. ) 10-A-1 Alternate No. 1 connection to 1 36" Steel Force Main Two Thousand Dollars & Ho Conts (\$ 2000 L.S. (\$ 100 · ) Alternate No. 2 Furnish and 1. install 36" PCCP Cap CAR One Hundred Dollars & Hu Cents (\$ 100,00 L.S.  $(\frac{1}{2000}, \frac{00}{0})$ 1 10-A-2 Connection to 48" steel Force Main Two Thousand Dollars & Ho Conts (\$ 2000. C.Y. (\$ . 01 1500 ITEM NO. 11 - ROCK EXCAVATION Ho Dollans & One Cent. (\$ 15.00 ITEM NO. 12 - TEMPORARY REPAVING CITY OF CHESTER STREETS 11,500 L.F. (\$ 5 00 Five Dollar