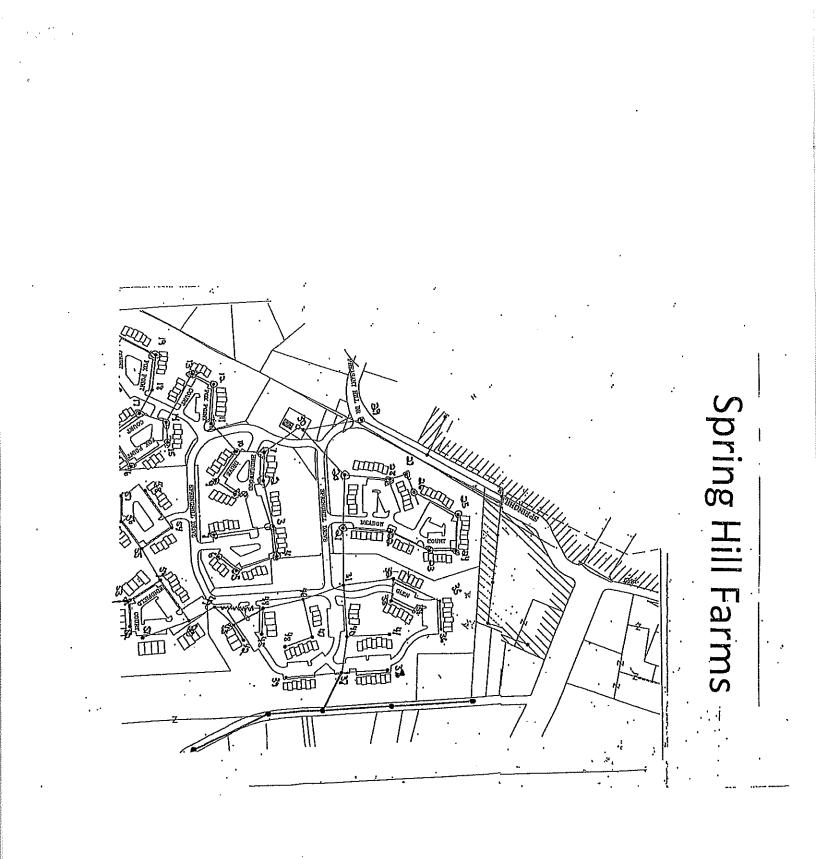

WHEREAS, the Springhill Facilities include sanitary sewer mains (exclusive of the laterals) (the "Sewer Mains") as generally shown on the Spring Hill Farm plan attached to this Agreement and made a part of hereof as <u>Exhibit B</u>;

## EXHIBIT B

. Т. т. т.

SPRING HILL FARM PLAN

.