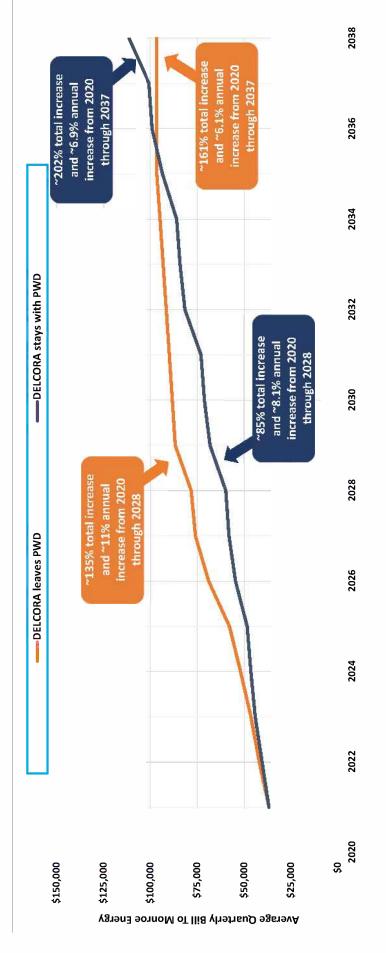

rview of Challenges DELCORA Faces
- Overview of Public Outreach
- Why did DELCORA Choose Aqua
- Rate Stabilization Fund





## **Key Topics**

## Why are we here?

- DELCORA is facing very large future capital needs
- Regardless of whether or not DELCORA continues agreement with Philadelphia Water Department
- DELCORA has executed an Asset Purchase Agreement to sell its assets to Aqua

• DELCORA is determined to make sure that its customers are protected as a part of the sale

- All net proceeds from the sale will be used to help subsidize your rates
- As shown in this presentation, the projected savings as an Aqua customer are significant
- Aqua will operate DELCORA's system under a regulatory framework following closing of the transaction





## **Expected Monroe Energy Bill Impact**







Source: DELCORA projections.



## Illustrative Impact to Monroe Energy



Source: DELCORA and Aqua projections.

1) DELCORA customer bills are calculated to increase at a lower rate than the DELCORA standalone bills for a period of time after transaction closes due to upfront proceeds paid to DELCORA.





# Visual Representation of Line Chart – Est. Annual Bill in 2028

## 2028

(Does Not Include Additional Fees Charge by the Authority/Municipality) **Quarterly Treatment Expenses Only** 

DELCORA KEEPS OWNERSHIP OF SYSTEM & STAYS WITH PWD

~\$68K

**DELCORA KEEPS OWNERSHIP** OF SYSTEM & LEAVES PWD ~\$87K

**DELCORA COMBINES WITH** AQUA & LEAVES PWD











1. Examples shown assume DELCORA's bill only.

2. Assumes 70,000 gallons of usage per year.

3. All figures shown are illust