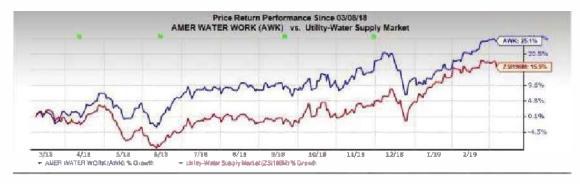

that other active water utilities like Global Water Resources, Inc. GWRS and Aqua America WTR have been pursuing acquisitions.

Large water utilities continue to invest in upgrading as well as maintaining their existing water and wastewater infrastructure. The water utilities have been undertaking initiatives to upgrade the systems of the newly-acquired assets and quality of services.

The company aims to invest within \$8-\$8.6 billion from 2019 through 2023, which will help improve earnings by 7-10% per year in the aforesaid period from a 2017 base. A major chunk of \$7.3 billion will be directed to strengthen regulated businesses. Another water utility, Aqua America aims to make capital investment in excess of \$1.4 billion over the 2019-2021 time period.

#### **Price Performance**





#### Zacks Rank & Another Key Pick

Currently, American Water has a Zacks Rank #2 (Buy). Another top-ranked stock from the same industry is AquaVenture Holdings Ltd. WAAS, sporting a Zacks Rank #1 (Strong Buy). You can see the complete list of today's Zacks #1 Rank stocks here.

The Zacks Consensus Estimate for 2019 loss of the company has narrowed 2.9% in the past 60 days. The earnings and revenue estimates reflect year-over-year growth of 26.7% and 16%, respectively.

#### Is Your Investment Advisor Fumbling Your Financial Future?

See how you can more effectively safeguard your retirement with a new Special Report, "4 Warning Signs Your Investment Advisor Might Be Sabotaging Your Financial Future."

#### Click to get it free >>

Want the latest recommendations from Zacks Investment Re