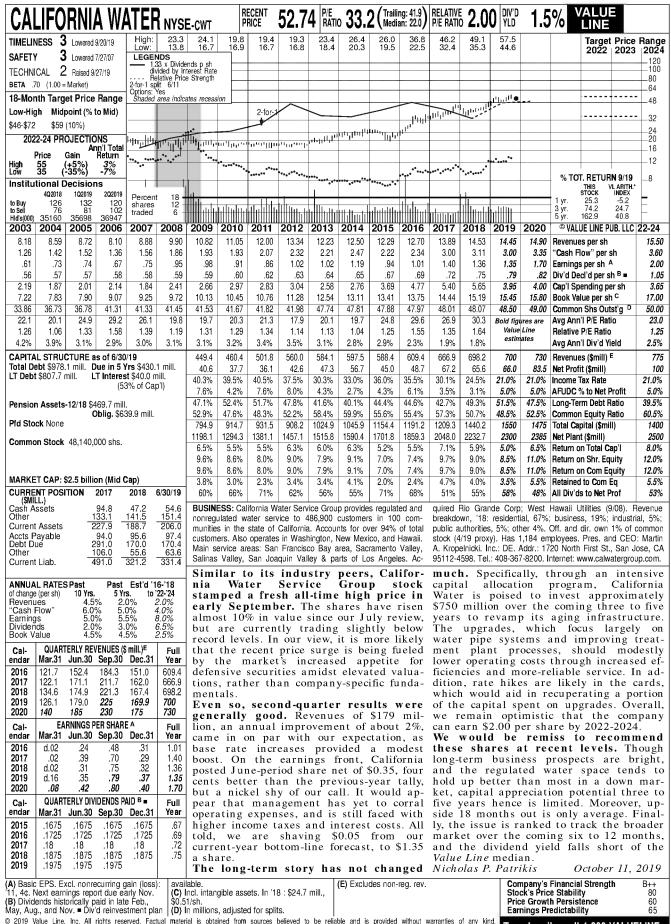

| <b>k</b> 9,279,000 sh                             |                                       | 7% of Cap'l)                                     | 3 Mos.                   | 6 Mos.              | 1 Yr.          | 3 Yrs.                                           | 5 Yrs.                              |
| to Sell              |              |                            |                 |                         |               |                                             |                                                   |                                       |                                                  |                          |                     |                |                                                  |                                     |



<sup>© 2019</sup> Value Line, Inc. All rights reserved. Facual material is obtained from sources believed to be reliable and is provided without warranties of any kind. THE PUBLISHER IS NOT RESPONSIBLE FOR ANY ERRORS OR OMISSIONS HEREIN. This publication is strictly for subscriber's own, non-commercial, internal use. No part of it may be reproduced, resold, stored or transmitted in any printed, electronic or other form, or used for generating or marketing any printed or electronic publication, service or product







© 2019 Value Line, Inc. All rights reserved. Factual material is obtained from sources believed to be reliable and is provided without warranties of any kind. THE PUBLISHER IS NOT RESPONSIBLE FOR ANY ERRORS OR OMISSIONS HEREIN. This publication is strictly for subscriber's