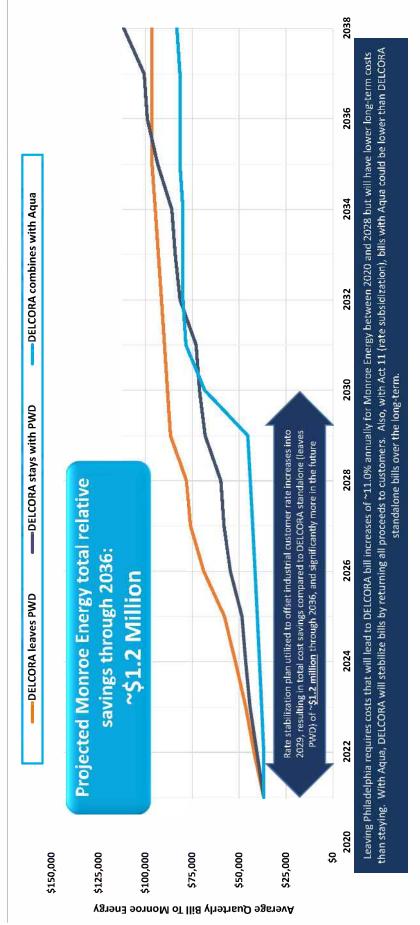

RA Choose Aqua
- Rate Stabilization Fund





## **Key Topics**

## Why are we here?

- DELCORA is facing very large future capital needs
- Regardless of whether or not DELCORA continues agreement with Philadelphia Water Department
- DELCORA has executed an Asset Purchase Agreement to sell its assets to Aqua

• DELCORA is determined to make sure that its customers are protected as a part of the sale

- All net proceeds from the sale will be used to help subsidize your rates
- As shown in this presentation, the projected savings as an Aqua customer are significant
- Aqua will operate DELCORA's system under a regulatory framework following closing of the transaction





## **Expected Monroe Energy Bill Impact**







Source: DELCORA projections.



## Illustrative Impact to Monroe Energy



Source: DELCORA and Aqua projections.

1) DELCORA customer bills are calculated to increase at a lower rate than the DELCORA standalone bills for a period of time after transaction closes due to upfront proceeds paid to DELCORA.





# Visual Representation of Line Chart – Est. Annual Bill in 2028

## 2028

(Does Not Include Additional Fees Charge by the Authority/Municipality) **Quarterly Treatment Expenses Only** 

DELCORA KEEPS OWNERSHIP OF SYSTEM & STAYS WITH PWD

~\$68K

**DELCORA KEEPS OWNERSHIP** OF SYSTEM & LEAVES PWD ~\$87K

**DELCORA COMBINES WITH** AQUA & LEAVES PWD











1. Examples shown assume DELCORA's bill only.

2. Assumes 70,000 gallons of usage per year.

3. All figures shown are illustrative and subject to material change depending on a variety of factors.

# Vis