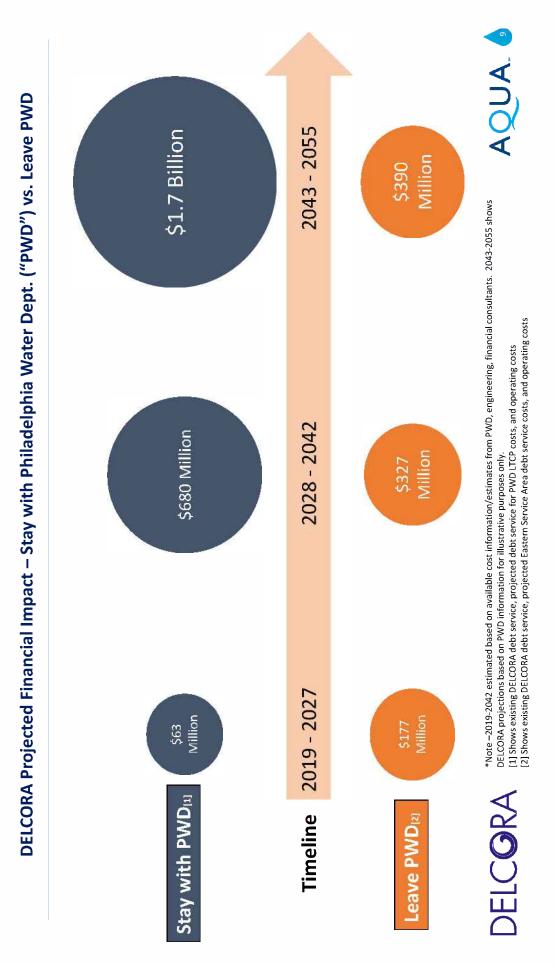

1. Examples shown assume DELCORA's bill only.

2. Assumes 70,000 gallons of usage per year.

3. All figures shown are illustrative and subject to material change depending on a variety of factors.

# Visual Representation of Line Chart – Est. Annual Bill in 2037

2037

(Does Not Include Additional Fees Charge by the Authority/Municipality) **Quarterly Treatment Expenses Only** 

DELCORA KEEPS OWNERSHIP OF SYSTEM & STAYS WITH PWD

~\$111K

DELCORA KEEPS OWNERSHIP OF SYSTEM & LEAVES PWD

~\$96K

**DELCORA COMBINES WITH** AQUA & LEAVES PWD











1. Examples shown assume DELCORA's bill only.

2. Assumes 70,000 gallons of usage per year.

3. All figures shown are illustrative and subject to material change depending on a variety of factors.



# Appendix A - Back Up Information





# DELCORA's Challenge: Significant Project Costs Required Through 2042

Philadelphia currently treats a significant portion of DELCORA's wastewater. DELCORA faces substantial costs related to Philadelphia's mandated infrastructure investments and other needed capital projects. DELCORA has no influence on future Philadelphia rate increases, and the project won't be completed until 2042.

These costs will significantly increase DELCORA rates going forward!

| The state of the s |               |                                                                                                                                                                         |
|--------------------------------------------------------------------------------------------------------------------------------