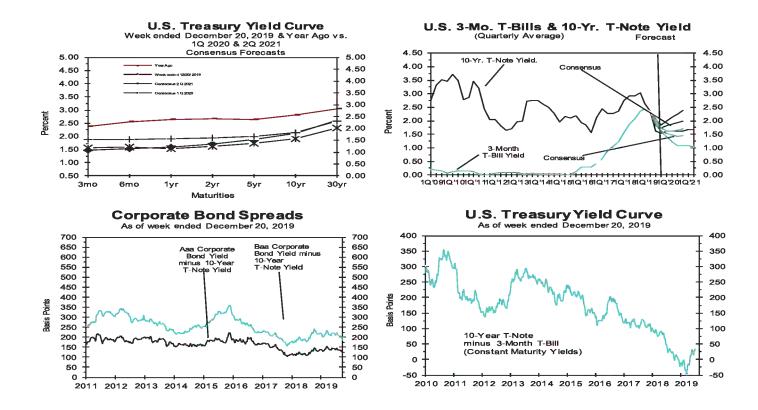

d, yield to maturity; Mortgage rates from Fredie Mac, 30-year, fixed; LiBOR quotes from Intercontinental Exchange. All interest rate data are sourced from Haver Analytics. Historical data for Fed's Major Currency Index are from FRSR H.10. Historical data for Real GDP and GDP Chained Price Index are from the Bureau of Economic Analysis (BEA). Consumer Price Index (CPI) history is from the Department of Labor's Bureau of Labor Statistics (BLS). Interest rate data for 4Q 2019 are based on historical data through the week ended December 20. "Data for 4Q 2019 for the Fed's AFE 8 Index based on data through week ended December 20. Figures for 4Q 2019 Real GDP, GDP Chained Price Index and Consumer Price Index are consensus forecasts based on a special question asked of the panelists this month.



### **Long-Range Survey:**

The table below contains the results of our twice-annual long-range CONSENSUS survey. There are also Top 10 and Bottom 10 averages for each variable. Shown are consensus estimates for the years 2021 through 2025 and averages for the five-year periods 2021-2025 and 2026-2030. Apply these projections cautiously. Few if any economic, demographic and political forces can be evaluated accurately over such long time spans.

|                                 |                   |       | Ave r | age For The | Year  |       | Five-Year | Averages  |
|---------------------------------|-------------------|-------|-------|-------------|-------|-------|-----------|-----------|
|                                 |                   | 2021  | 2022  | 2023        | 2024  | 20