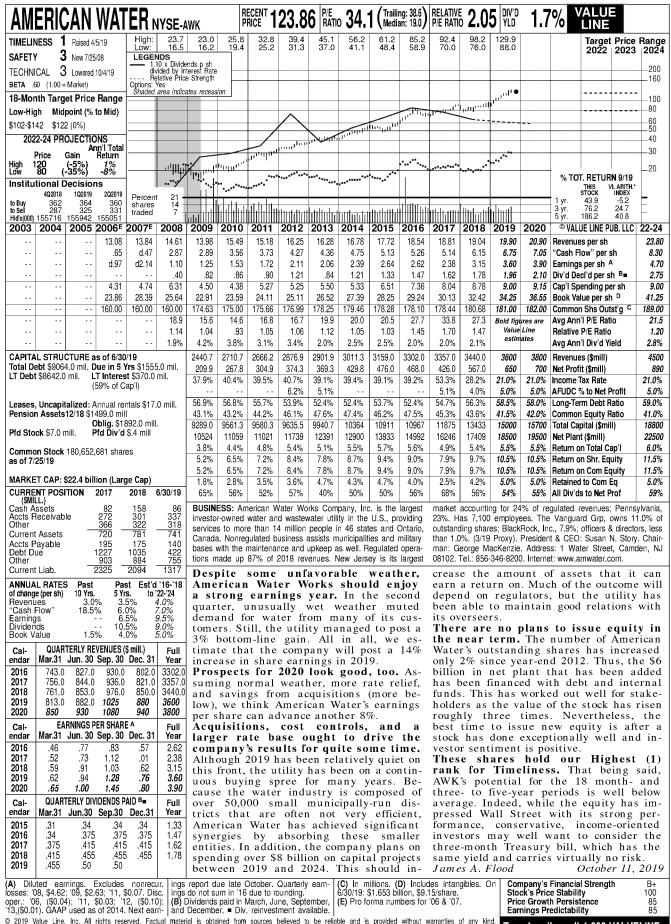

States Water Co., 1.38% x (1+( 1/2 x 7.33%) ) = 1.43%. growth rate (from column 5) x column 1 to reflect the periodic payment of

(5) Column 5 + column 6.

Source of Information:

www.yahoo.com Downloaded on 12/31/2019 www.zacks.com Downloaded on 12/31/2019 Value Line Investment Survey



© 2019 Value Line, Inc. All rights reserved. Factual material is obtained from sources believed to be reliable and is provided without warranties of any kind. THE PUBLISHER IS NOT RESPONSIBLE FOR ANY ERRORS OR OMISSIONS HEREIN. This publication is strictly for subscriber's own, non-commercial, internal use. No part of it may be reproduced, resold, stored or transmitted in any printed, electronic or other form, or used for generating or marketing any printed or electronic publication, service or product.



| <u>art</u>           | <u>ESI</u>   | <u>an R</u> e              | <u> </u>        | <u>Cor</u> i            | )<br> <br>    | NDQARTNA                                    | RE<br>PR                                          | CENT 36.                              | 31 TRAILIN P/E RAT                               | 6 <b>23.6</b>            | RELATIVE <b>1.4</b> | 1 DIV'D 2      |                                                  | LUE<br>NE                           |
|----------------------|--------------|----------------------------|-----------------|-------------------------|---------------|---------------------------------------------|---------------------------------------------------|---------------------------------------|--------------------------------------------------|--------