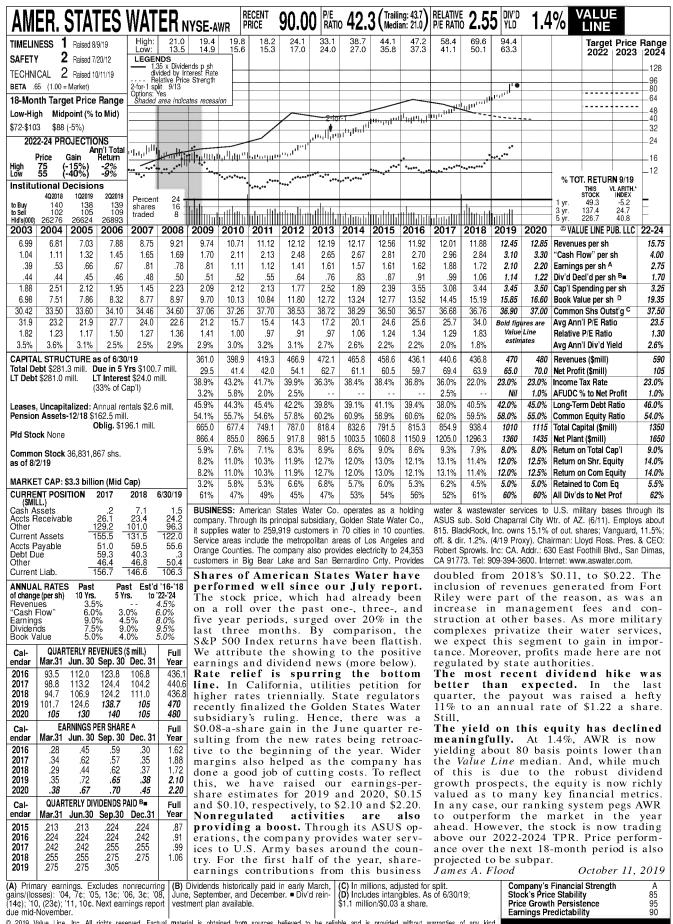

| 8.89 %                                         |  |

NA= Not Available

Notes:

(1) Indicated dividend at 12/31/2019 divided by the average closing price of the last 60trading days ending 12/31/2019 for each company.

(2) From pages 4 through 10 of this Appendix.

(3) Average of columns 2 through 4 excluding negative growth rates. (4) This reflects a growth rate component equal to one-half the conclusion of

dividends (Gordon Model) as opposed to the continuous payment. Thus, for American States Water Co., 1.38% x (1+( 1/2 x 7.33%) ) = 1.43%. growth rate (from column 5) x column 1 to reflect the periodic payment of

(5) Column 5 + column 6.

Source of Information:

www.yahoo.com Downloaded on 12/31/2019 www.zacks.com Downloaded on 12/31/2019 Value Line Investment Survey



© 2019 Value Line, Inc. All rights reserved. Factual material is obtained from sources believed to be reliable and is provided without warranties of any kind. THE PUBLISHER IS NOT RESPONSIBLE FOR ANY ERRORS OR OMISSIONS HEREIN. This publication is strictly for subscriber's own, non-commercial, internal use. No part of it may be reproduced, resold, stored or transmitted in any printed, electronic or other form, or used for generating or marketing any printed or electronic publication, service or product.



| <u>art</u>           | <u>ESI</u>   | <u>an R</u> e              | <u> </u>        | <u>Cor</u> i            | )<br> <br>    | NDQARTNA                                    | RE<br>PR                                          | CENT 36.                              | 31 TRAILIN P/E RAT