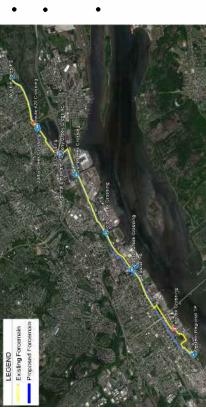

### OWNED PROPERTY & EASEMENTS OF VALUE

- 30 Charter Oak Drive-easement-ROW-DELCORA signed 12-2014
- City of Chester
- Marcus Hook PS Deed

# DELAWARE COUNTY REGIONAL WATER QUALITY CONTROL AUTHORITY P.O. Box 999 • Chester, PA 19016-0999

December 9, 2014

Samantha Reiner Township Manager Township of Edgmont P. O. Box 267 Gradyville, PA 19039

RE: Sanitary Sewer Easement and Right-of-Way Agreement

30 Charter Oak Drive

Dear Ms. Reiner:

Enclosed is the above mentioned agreement signed and notarized by DELCORA. Please send us a copy once fully executed and recorded. Thank you.

Sincerely,

Barbara A. Nescio-Bonnett

# SANITARY SEWER EASEMENT AND RIGHT OF WAY AGREEMENT -- 30 CHARTER OAK DRIVE

THIS SANITARY SEWER EASEMENT AND RIGHT OF WAY AGREEMENT (the "Easement Agreement"), made this \_\_\_\_\_\_\_ day of \_\_\_\_\_\_\_, 2014, among DELAWARE COUNTY REGIONAL WATER QUALITY CONTROL AUTHORITY ("DELCORA"), a body corporate and politic formed under the Municipality Authorities Act of 1945, as amended and reenacted, having an address of 100 E 5th St, Chester, PA 19013, EDGMONT TOWNSHIP (the "Township"), a Pennsylvania Township of the Second Class, and having an address of 1000 Gradyville Road, P.O. Box 267, Gradyville, Pennsylvania 19039, and ROBERT E. AND LAURI LEMBO GRAJEWSKI, (collectively the "Owner"), having an address of 30 Charter Oak Drive, Newtown Square, Pennsylvania 19073.

WHEREAS, as a part of the Public Sewer System DELCORA and the Township desire to obtain a perpetual sanitary sewer easement and right of way upon, across, over, under and through the Property of the Owner to connect the future Edgmont Township pump station no. 1 ("EPS-1") to an existing sanitary sewer easement and sanitary sewer infrastructure which, together with EPS-1, will become a part of the Public Sewer System serving the Property, among others; and