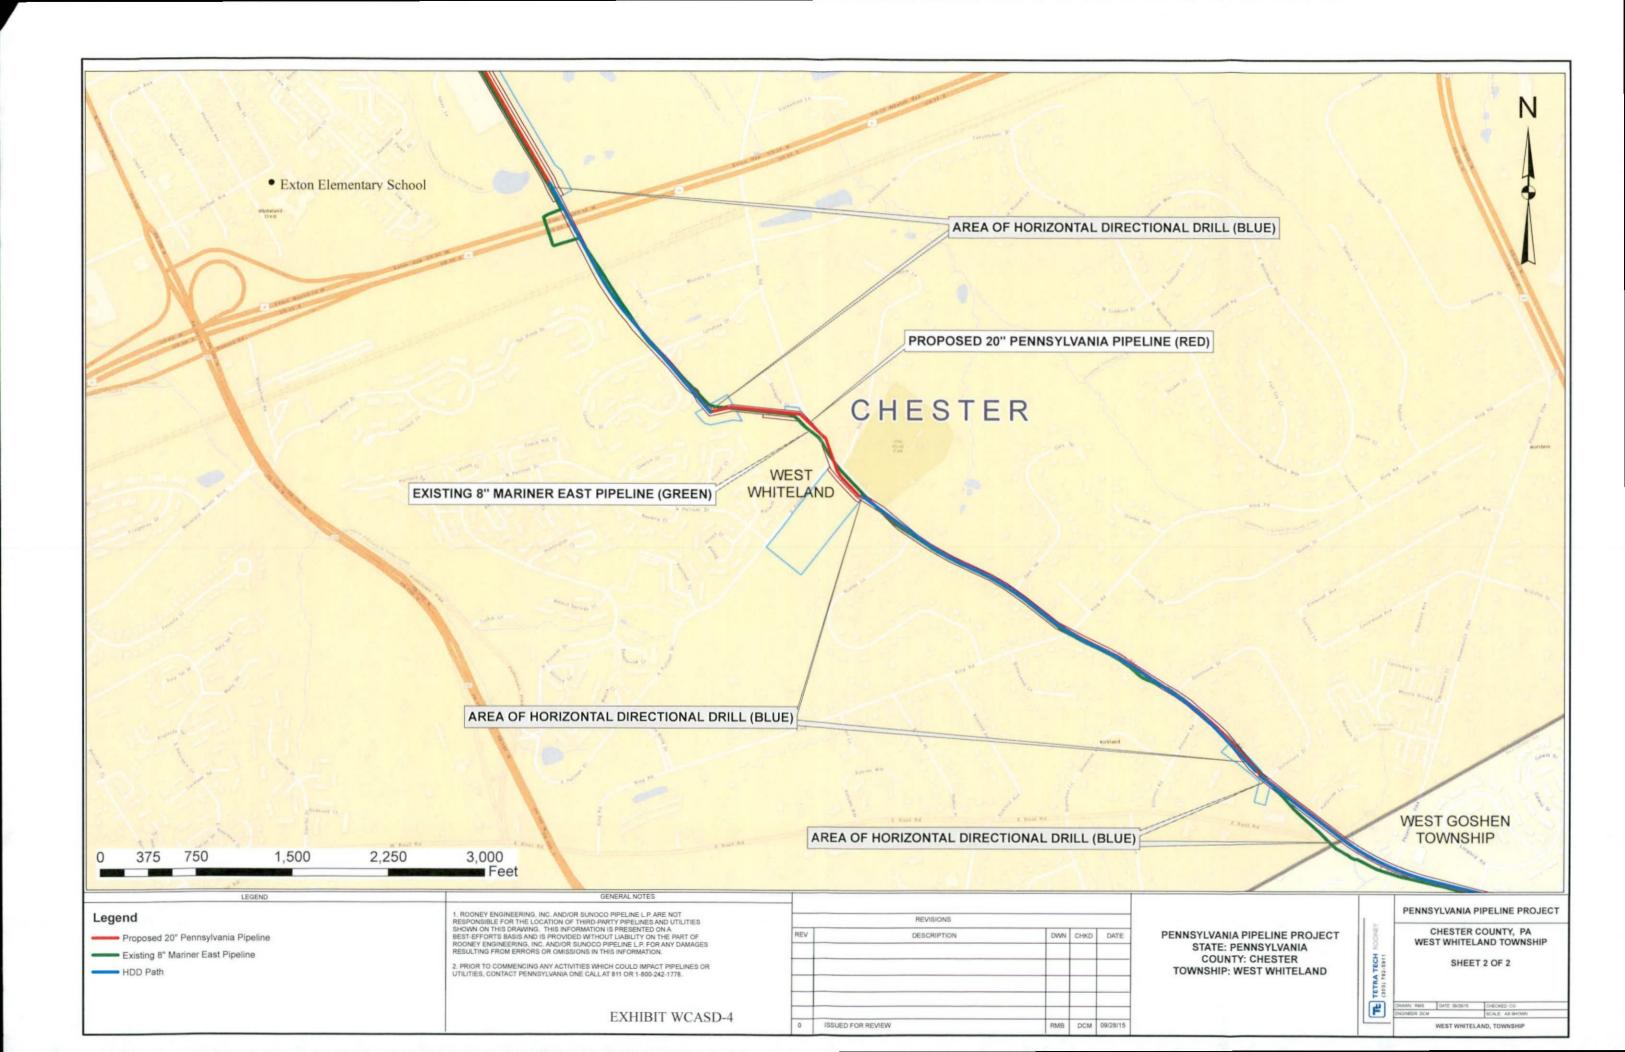

## **INDEX**

- 1. Table of Students/Faculty
- 2. West Chester Area School District Map Elementary School Boundaries
- 3. Pennsylvania Pipeline Project Map Existing Mariner East Pipeline to East Goshen Elementary School
- 4. Pennsylvania Pipeline Project Map Existing Mariner East Pipeline to Exton Elementary School