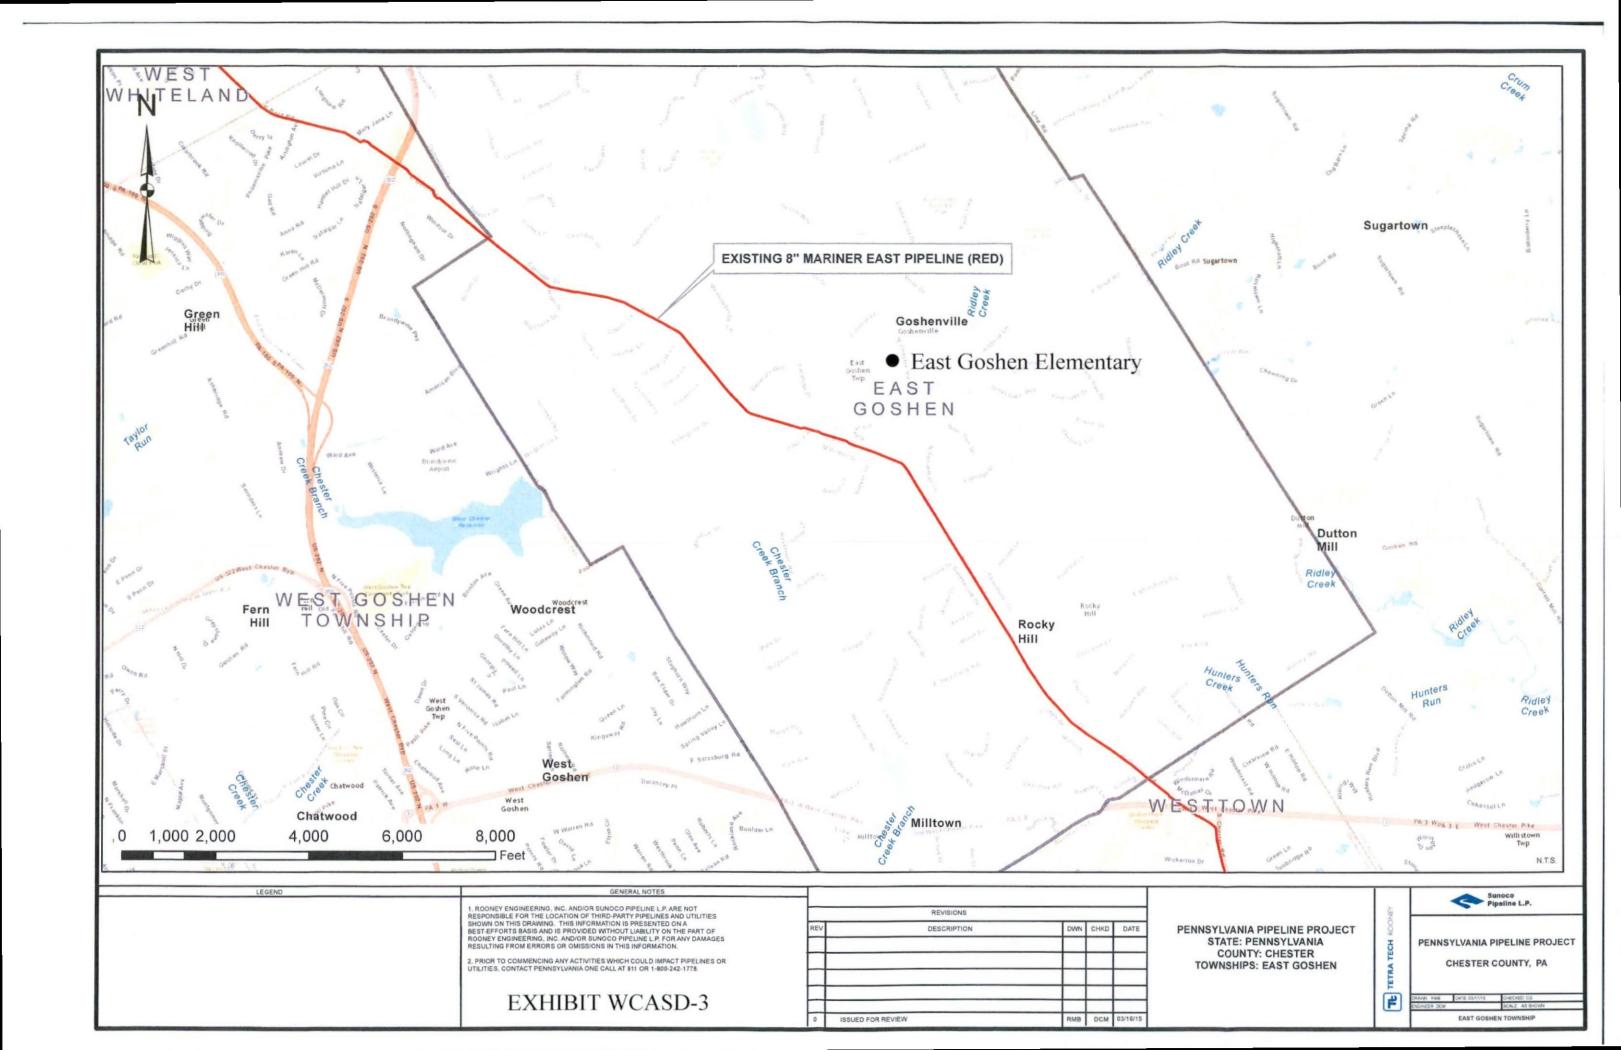

## **INDEX**

- 1. Table of Students/Faculty
- 2. West Chester Area School District Map Elementary School Boundaries
- 3. Pennsylvania Pipeline Project Map Existing Mariner East Pipeline to East Goshen Elementary School
- 4. Pennsylvania Pipeline Project Map Existing Mariner East Pipeline to Exton Elementary School