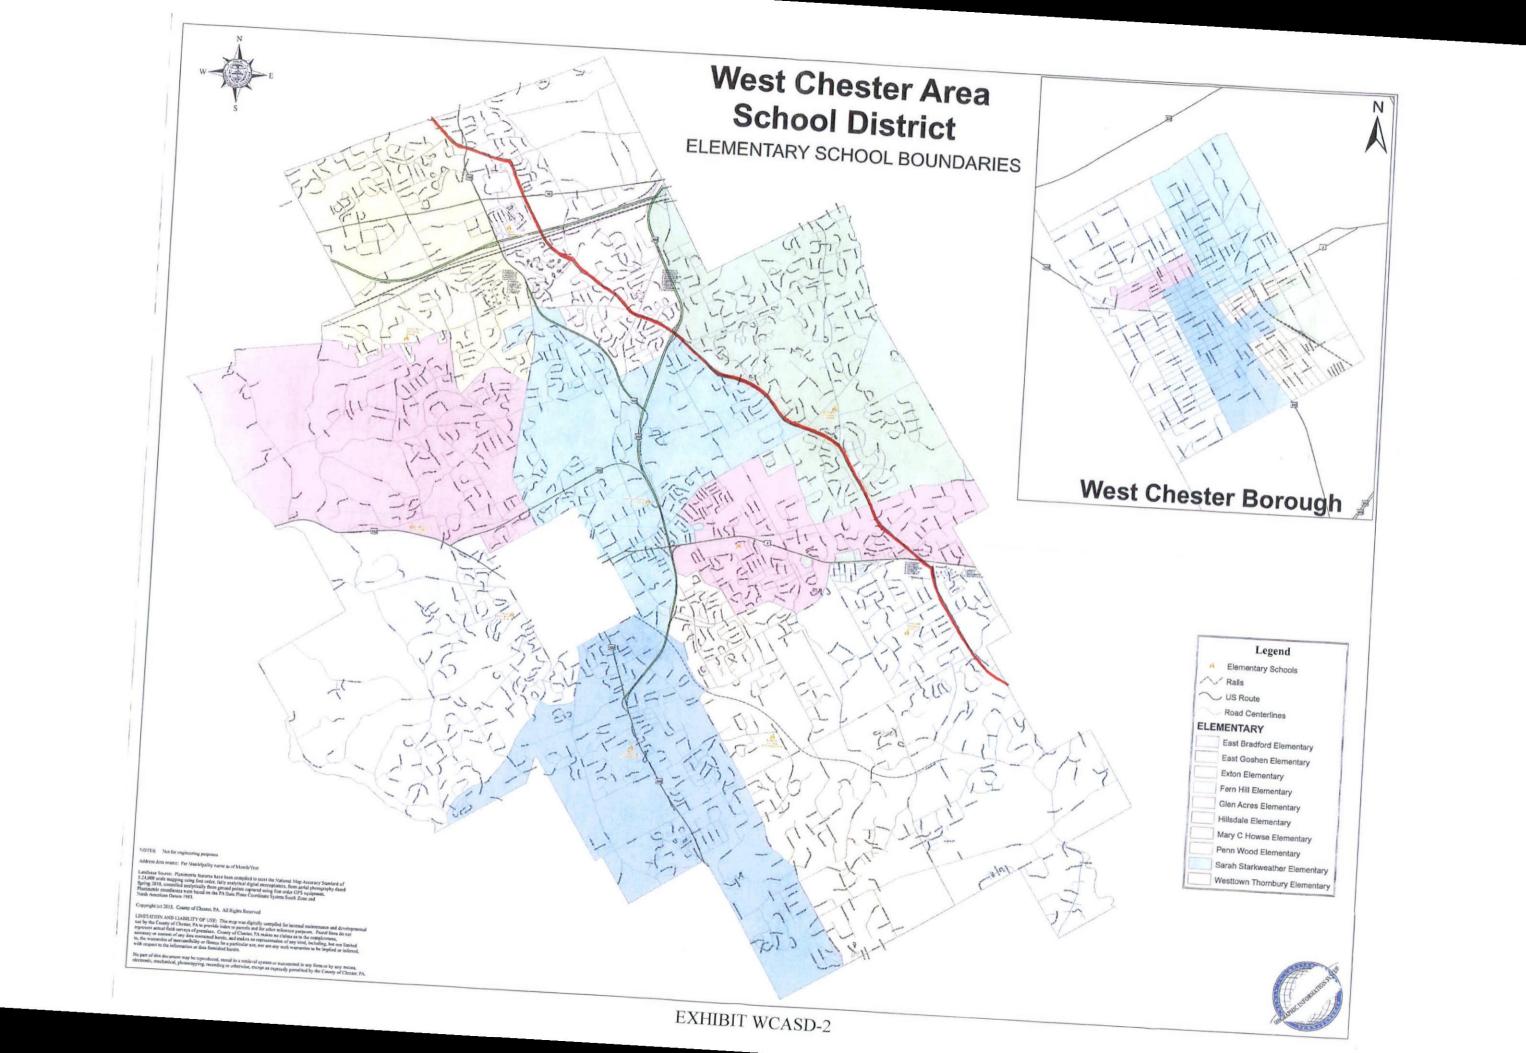

## **INDEX**

- 1. Table of Students/Faculty
- 2. West Chester Area School District Map Elementary School Boundaries
- 3. Pennsylvania Pipeline Project Map Existing Mariner East Pipeline to East Goshen Elementary School
- 4. Pennsylvania Pipeline Project Map Existing Mariner East Pipeline to Exton Elementary School