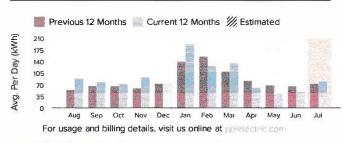

Please make check payable to: PPL ELECTRIC UTILITIES
2 NORTH 9TH STREET CPC-GENN1
ALLENTOWN, PA 18101-1175

1 of 2

Avg. 35 Sep Nov Dec Jan For usage and billing details, visit us online at pplelectric.com Electricity Usage (kWh)