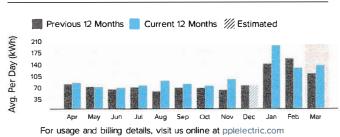

6/21/23 (usage from 2/22 – 3/23) – Note this bill was due two days after the prior bill. Usage 651.80 but amount due is 2142.21. Average cost rose 202% from 7.44/day in 2022. Note that I was billed for 2/22 on the prior bill – twice for the same day.