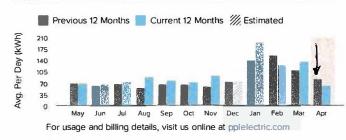

Please make check payable to: PPL ELECTRIC UTILITIES
2 NORTH 9TH STREET CPC-GENN1
ALLENTOWN, PA 18101-1175

1 of 2

Avg. 35 Sep Nov Dec Jan For usage and billing details, visit us online at pplelectric.com Electricity Usage (kWh)