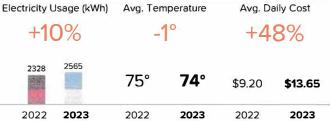

1471

2023

1953

2022

June

68°

2022

Avg. Temperature

65°

2023

2022

\$8.32

2023

\$8.57

Avg. Daily Cost

+3%