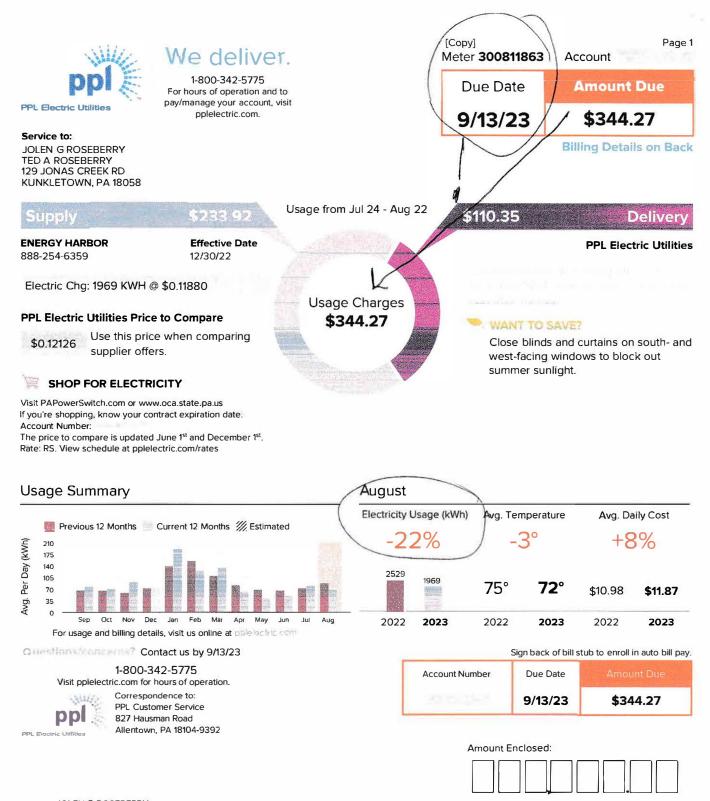

9/13/23 – (usage from 7/24 – 8/22) Finally, in mid-summer, this bill is back in line at 344.27 due. Prior year was higher than the current year by 22% Note I was billed for 7/24 on the prior bill – twice for the same day.

#### Service to:

JOLEN G ROSEBERRY TED A ROSEBERRY 129 JONAS CREEK RD KUNKLETOWN, PA 18058

\$304.72 Supply

**ENERGY HARBOR** 888-254-6359

**Effective Date** 12/30/22

Electric Chg: 2565 KWH @ \$0.11880

## **PPL Electric Utilities Price to Compare**

\$0.12126

Use this price when comparing supplier offers.

SHOP FOR ELECTRICITY

Visit PAPowerSwitch.com or www.oca.state.pa.us If you're shopping, know your contract expiration date. Account Number:

The price to compare is updated June 1st and December 1st. Rate: RS. View schedule at pplelectric.com/rates

Usage from Jun 22 - Jul 24

**Usage Charges** 

\$436.81

\$132.09

Delivery

**PPL Electric Utilities** 

humidity to your home.

WANT TO SAVE? Grill outside to avoid adding heat and