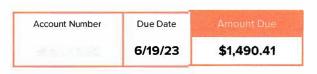

### Please note:

6/19/23 (usage from 1/24 – 2/22) – even though the usage charges read 612.10, the amount due is 1490.41 The bill claims the daily cost rose 184% yet the prior year usage was higher. I have never seen a bill of over 1000.00 for one month. I have been in this house for 28 years. I am older now and rarely turn the air conditioner on. Fans seem to be all I need.