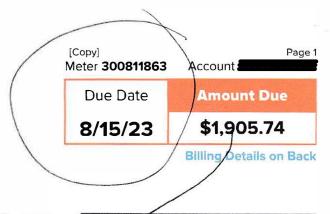

8/15/23 (usage from 6/22 -7/24) Usage indicates 436.81 at the start of the summer, yet bill is for 1905.74, more than 1500.00 over the usage. Note I was billed for 6/22 on the prior bill – twice for the same day.

Due Date Account Number 8/15/23 \$1,905.74

Please make check payable to: PPL ELECTRIC UTILITIES

2 NORTH 9TH STREET CPC-GENN1 ALLENTOWN, PA 18101-1175

Amount Enclosed:

JOLEN G ROSEBERRY TED A ROSEBERRY 129 JONAS CREEK RD KUNKLETOWN, PA 18058