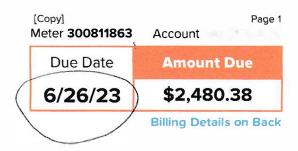

6/26/23 (usage from 3/23 – 4/24) – Note this bill is due 5 days after the prior bill. Usage indicates 338.17 yet the bill is for 2480.38. Average cost rose only 42% and the current year is 24% less than the prior year. Note that I was billed for 3/23 on the prior bill – twice for the same day.