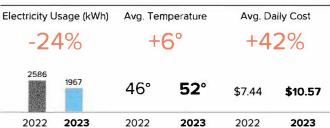

6/26/23 (usage from 3/23 – 4/24) – Note this bill is due 5 days after the prior bill. Usage indicates 338.17 yet the bill is for 2480.38. Average cost rose only 42% and the current year is 24% less than the prior year. Note that I was billed for 3/23 on the prior bill – twice for the same day.