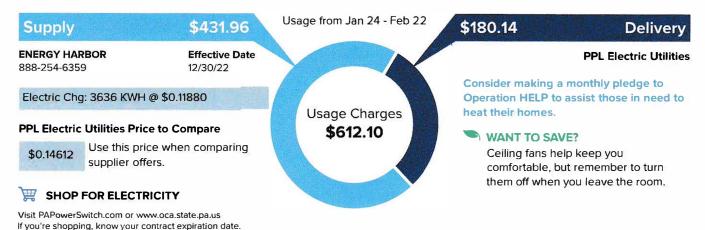

### Please note:

6/19/23 (usage from 1/24 – 2/22) – even though the usage charges read 612.10, the amount due is 1490.41 The bill claims the daily cost rose 184% yet the prior year usage was higher. I have never seen a bill of over 1000.00 for one month. I have been in this house for 28 years. I am older now and rarely turn the air conditioner on. Fans seem to be all I need.