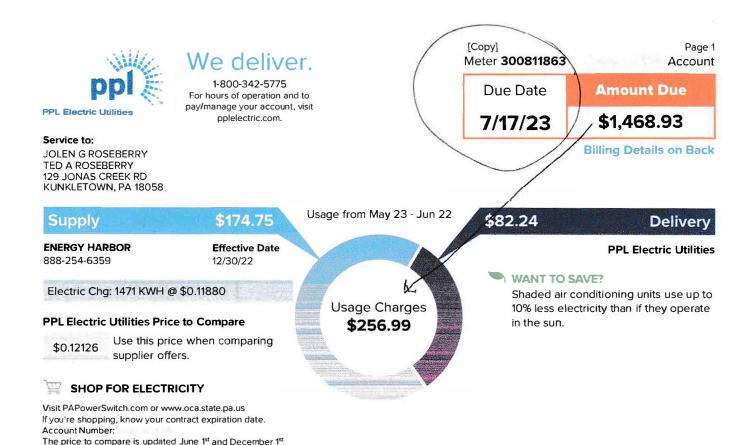

7/17/23 (usage from 5/23 – 6/22) Note this bill is due 20 days after the prior bill and we are not yet into summertime heat. Usage indicates 256.99 yet the bill is for 1468.93. Over 1200.00 more than the usage. The prior year was higher than the current year, yet this bill is over 1000.00 more than the usage. Note I was billed for 5/23 on the prior bill – twice for the same day.

#### Service to:

JOLEN G ROSEBERRY TED A ROSEBERRY 129 JONAS CREEK RD KUNKLETOWN, PA 18058

\$304.72 Supply

**ENERGY HARBOR** 888-254-6359

**Effective Date** 12/30/22

Electric Chg: 2565 KWH @ \$0.11880

## **PPL Electric Utilities Price to Compare**

\$0.12126

Use this price when comparing supplier offers.

SHOP FOR ELECTRICITY

Visit PAPowerSwitch.com or www.oca.state.pa.us If you're shopping, know your contract expiration date. Account Number:

The price to compare is updated June 1st and December 1st. Rate: RS. View schedule at pplelectric.com/rates

Usage from Jun 22 - Jul 24

**Usage Charges** 

\$436.81

\$132.09

Delivery

**PPL Electric Utilities** 