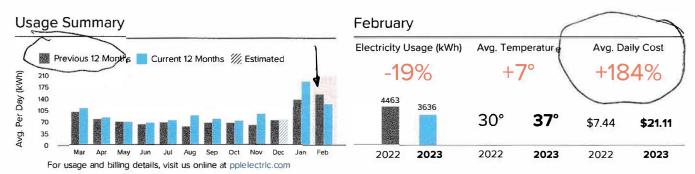

### Please note:

6/19/23 (usage from 1/24 – 2/22) – even though the usage charges read 612.10, the amount due is 1490.41 The bill claims the daily cost rose 184% yet the prior year usage was higher. I have never seen a bill of over 1000.00 for one month. I have been in this house for 28 years. I am older now and rarely turn the air conditioner on. Fans seem to be all I need.