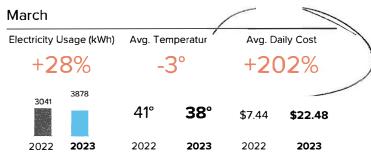

6/21/23 (usage from 2/22 – 3/23) – Note this bill was due two days after the prior bill. Usage 651.80 but amount due is 2142.21. Average cost rose 202% from 7.44/day in 2022. Note that I was billed for 2/22 on the prior bill – twice for the same day.