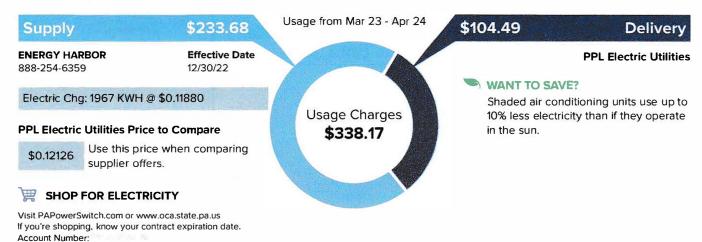

6/26/23 (usage from 3/23 – 4/24) – Note this bill is due 5 days after the prior bill. Usage indicates 338.17 yet the bill is for 2480.38. Average cost rose only 42% and the current year is 24% less than the prior year. Note that I was billed for 3/23 on the prior bill – twice for the same day.