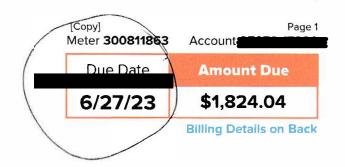

6/27/23 (usage from 4/24 – 5/23) Note this bill is due 1 day after the prior bill. Usage indicates 221.97 yet the bill is for 1824.04. The prior year was higher than the current year, yet this bill is over 1000.00 more than the usage. Note I was billed for 4/24 on the prior bill – twice for the same day.