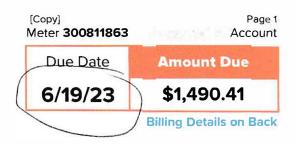

### Please note:

6/19/23 (usage from 1/24 – 2/22) – even though the usage charges read 612.10, the amount due is 1490.41 The bill claims the daily cost rose 184% yet the prior year usage was higher. I have never seen a bill of over 1000.00 for one month. I have been in this house for 28 years. I am older now and rarely turn the air conditioner on. Fans seem to be all I need.