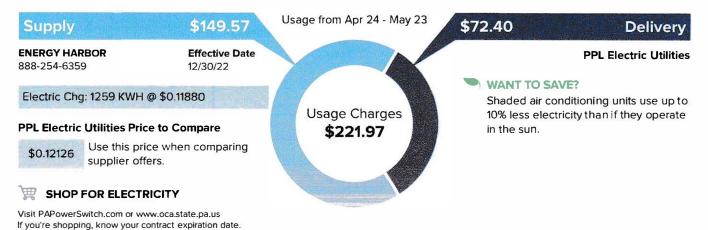

6/27/23 (usage from 4/24 – 5/23) Note this bill is due 1 day after the prior bill. Usage indicates 221.97 yet the bill is for 1824.04. The prior year was higher than the current year, yet this bill is over 1000.00 more than the usage. Note I was billed for 4/24 on the prior bill – twice for the same day.