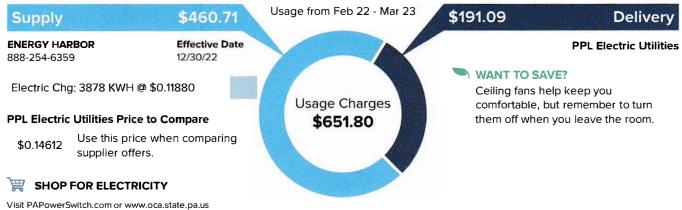

6/21/23 (usage from 2/22 – 3/23) – Note this bill was due two days after the prior bill. Usage 651.80 but amount due is 2142.21. Average cost rose 202% from 7.44/day in 2022. Note that I was billed for 2/22 on the prior bill – twice for the same day.