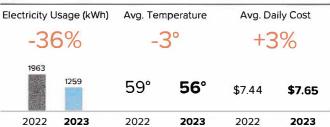

7/17/23 (usage from 5/23 – 6/22) Note this bill is due 20 days after the prior bill and we are not yet into summertime heat. Usage indicates 256.99 yet the bill is for 1468.93. Over 1200.00 more than the usage. The prior year was higher than the current year, yet this bill is over 1000.00 more than the usage. Note I was billed for 5/23 on the prior bill – twice for the same day.

1471

2023

1953

2022

June

68°

2022

Avg. Temperature

65°

2023

2022

\$8.32

2023

\$8.57

Avg. Daily Cost

+3%