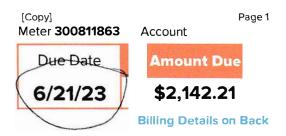

6/21/23 (usage from 2/22 – 3/23) – Note this bill was due two days after the prior bill. Usage 651.80 but amount due is 2142.21. Average cost rose 202% from 7.44/day in 2022. Note that I was billed for 2/22 on the prior bill – twice for the same day.

Account Number Due Date \$2,142,21 6/21/23

Please make check payable to: PPL ELECTRIC UTILITIES

2 NORTH 9TH STREET CPC-GENN1 **ALLENTOWN, PA 18101-1175** 

JOLEN G ROSEBERRY TED A ROSEBERRY 129 JONAS CREEK RD KUNKLETOWN, PA 18058