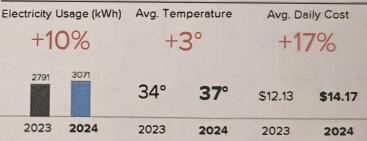

**AEP Energy Inc** 866-258-3782

**Effective Date** 6/26/23

GEN AND TRANS 3.071 KWH X \$0.1085

PPL Electric Utilities Price to Compare

\$0.11028

Use this price when comparing supplier offers.