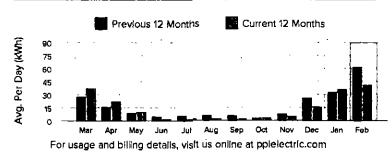

#### **EXHIBITS**

A: COMPARISON OF THE OCCUPIED HOME VS. THE EMPTY HOME

B: NEWEST ISSUE: DELIVERY COSTS MORE THAN SUPPLY

C: HIGHEST BILL FOR 2023 IN JEDDO BOROUGH

D: HIGHEST BILL FOR 2023 IN CONYNGHAM

DATE OF DEPOSIT

FEB 2 7 2024

THE CUTLIC UTILITY COMMISSION CONTARV'S BUREAU

Docket #:

M. 2023-3038060

Exhibit: B

Delivery costs more
than supply.