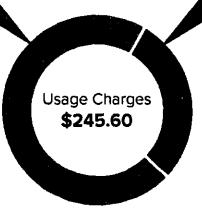

# We deliver.

1-800-342-5775

For hours of operation and to pay/manage your account, visit pplelectric.com.

Service to:

BARBARA LYNN KENVIN 230 MAIN ST CONYNGHAM, PA 18219

Meter 301209240

Accoun'

Due Date

3/1/23

**Amount Due** 

\$245.60

**Billing Details on Back** 

\$175.64 Supply

**PPL Electric Utilities** 

**Effective Date** 

1-800-342-5775

Sign back of hill stub to enroll in auto bill pay.

DATE OF DEPOSIT

FEB 2 7 2024

PA PUBLIC UTILITY COMMISSION SECRETARY'S BUREAU

Docket#: M-2023-3038066

Exhibit. Dea3)
(highest 2023)
Conyngham bill for
- EMPTY HOME.