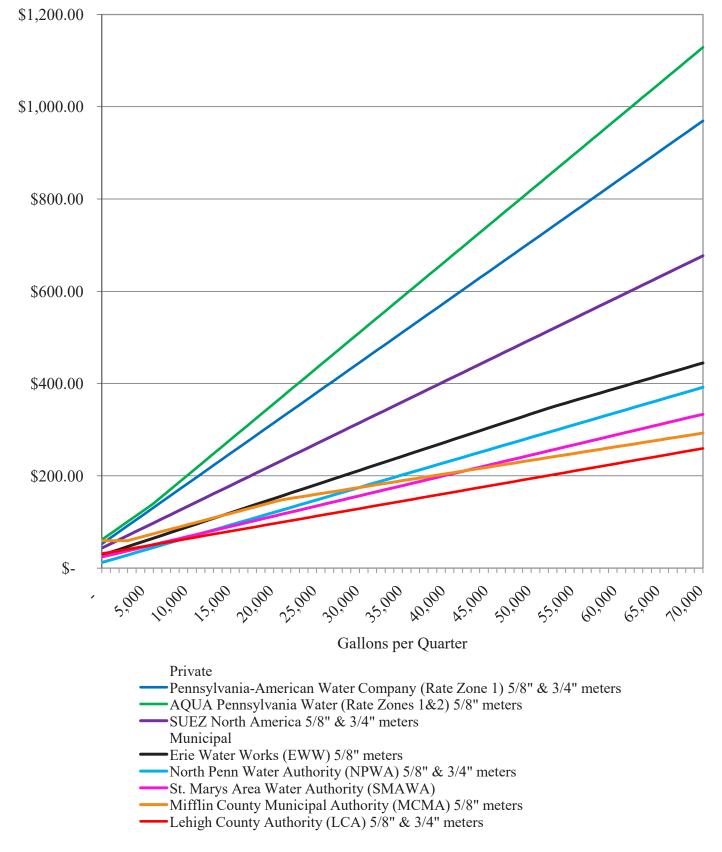

Finally, just to showcase the outrageousness of PAWC's price increases over the years, please see the attached table of what we pay as a family of 4, simply for water and wastewater service. Another unusual issue is the random billing period from 27 days to 35 days. Keep in mind that the monopoly PAWC also filed for another rate increase a mere 11 months after their last rate increase went into effect (Docket numbers R-2023-3043189 (W) R-2023-3043190 (WW)). This is because PA ACT12 allowed the sale to happen. There are many municipalities like Reading Water Authority, Mt Penn Water Authority, North Penn Water Authority, and others who have the pleasure of about \$1000 a year for the same level of service. We have NO OTHER CHOICES for Water and Wastewater. I can go to papowerswitch.com and choose a new energy or natural gas supplier. I can choose different internet providers. I can pick my insurance companies or my wireless carrier. Water and wastewater is a monopoly. Until the same kind of deregulation that occurred for power and gas industry occurs for water and wastewater, we are stuck.