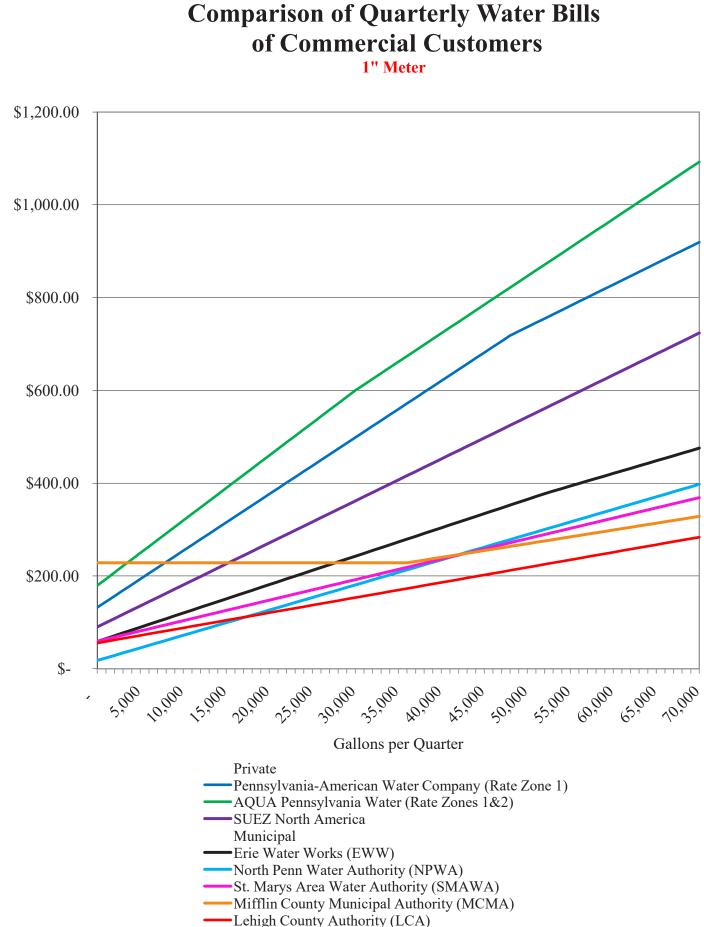

Finally, just to showcase the outrageousness of PAWC's price increases over the years, please see the attached table of what we pay as a family of 4, simply for water and wastewater service. Another unusual issue is the random billing period from 27 days to 35 days. Keep in mind that the monopoly PAWC also filed for another rate increase a mere 11 months after their last rate increase went into effect (Docket numbers R-2023-3043189 (W) R-2023-3043190 (WW)). This is because PA ACT12 allowed the sale to happen. There are many municipalities like Reading Water Authority, Mt Penn Water Authority, North Penn Water Authority, and others who have the pleasure of about \$1000 a year for the same level of service. We have NO OTHER CHOICES for Water and Wastewater. I can go to papowerswitch.com and choose a new energy or natural gas supplier. I can choose different internet providers. I can pick my insurance companies or my wireless carrier. Water and wastewater is a monopoly. Until the same kind of deregulation that occurred for power and gas industry occurs for water and wastewater, we are stuck.