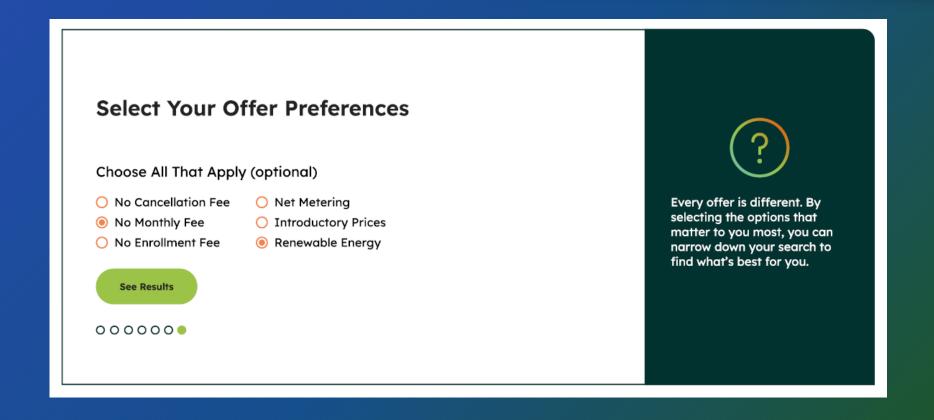

#### More Ways to Save

There are plenty of ways to continue saving money after you've switched power companies.

| See What Offers Are Available In Your Area  Enter Monthly Usage (optional)  700  Next Skip to Results ③ | Reference your past bills and determine your average monthly usage. Enter that amount to better represent prices for comparison.  Learn How to Read Your Bill |
|---------------------------------------------------------------------------------------------------------|---------------------------------------------------------------------------------------------------------------------------------------------------------------|
|                                                                                                         |                                                                                                                                                               |