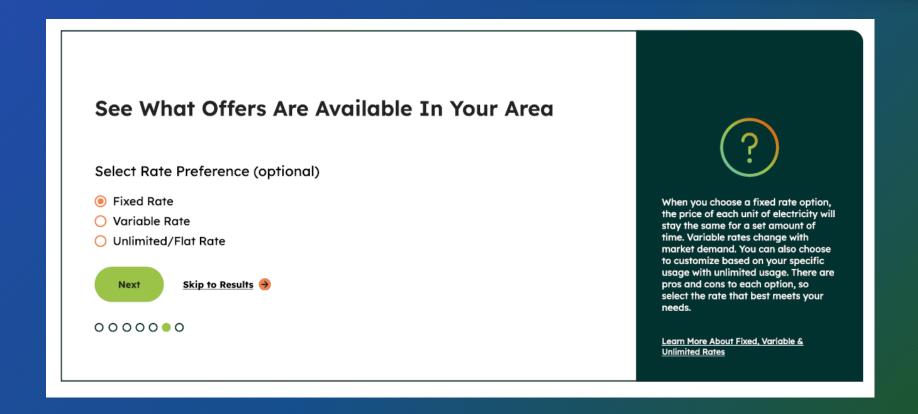

#### Fixed or Variable What's the difference?

When choosing your supplier, you'll need to decide whether to go with a fixed or variable rate.

Learn more about the pros and cons of each, and get help deciding which rates and terms are the best fit for you.