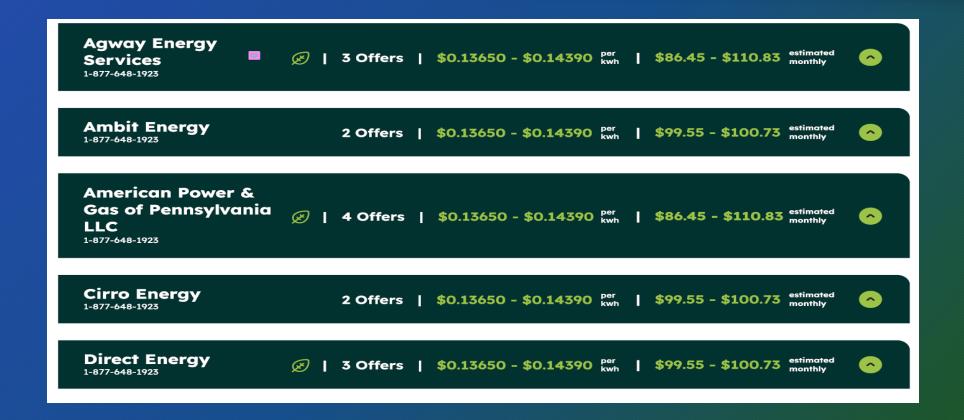

| Filters                                                                        |                                                                                                                               |                                                               |                                                                           | Sort By                  |
|--------------------------------------------------------------------------------|-------------------------------------------------------------------------------------------------------------------------------|---------------------------------------------------------------|---------------------------------------------------------------------------|--------------------------|
| Shop For Home  Home Fixed Rate                                                 | 700 kWh/month  Variable Rate  No Monthly F                                                                                    | Rate Preference  Fixed Rate  Variable Rate  Unlimited Rate    | Offer Preference                                                          | ● A-Z                    |
| <b>AEP Energy</b><br>1-877-648-1923                                            | ■ Ø   2 Offer                                                                                                                 | 's   \$0.13650 - \$0.                                         | 14390 <sup>per</sup>   \$99.                                              | .55 - \$100.73 estimated |
|                                                                                |                                                                                                                               |                                                               |                                                                           | ✓ Compare                |
| Last updated 10/28/2022 \$0.13650 per kWh                                      | \$95.55 estimated monthly                                                                                                     | d <b>Fixed</b><br>Rate Structure                              | 24 Months Term Length                                                     |                          |
| \$0.13650 per kWh  Enroll in this price plan and yound marketplace filled with | \$95.55 estimated monthly ou'll receive up to \$120 Reward Do a variety of energy-saving products new and existing customers. | pollars to use in AEP Energy Reducts for your home, available | 24 Months Term Length ward Store, our one-stop exclusively for AEP Energy |                          |

|                                                                                                                                                                                                                                                                                                                                                                     |                                                                                                               |                                                                                 |                                                                                      | Compare                   |  |  |  |
|---------------------------------------------------------------------------------------------------------------------------------------------------------------------------------------------------------------------------------------------------------------------------------------------------------------------------------------------------------------------|---------------------------------------------------------------------------------------------------------------|---------------------------------------------------------------------------------|--------------------------------------------------------------------------------------|---------------------------|--|--|--|
| Last updated 10/28/2022                                                                                                                                                                                                                                                                                                                                             |                                                                                                               |                                                                                 |                                                                                      |                           |  |  |  |
| \$0.13650 per kwh                                                                                                                                                                                                                                                                                                                                                   | \$95.55 estimated monthly                                                                                     | <b>Fixed</b><br>Rate Structure                                                  | 24 Months<br>Term Length                                                             | See Offer Details         |  |  |  |
| Enroll in this price plan and you'll receive up to \$120 Reward Dollars to use in AEP Energy Reward Store, our one-stop online marketplace filled with a variety of energy-saving products for your home, available exclusively for AEP Energy customers! Offer is valid for both new and existing customers. For more information, visit AEPenergyrewardstore.com. |                                                                                                               |                                                                                 |                                                                                      |                           |  |  |  |
| Discount Available: <b>No</b>                                                                                                                                                                                                                                                                                                                                       | Cancellation Fee: \$75                                                                                        | Term End Date: <b>No</b>                                                        |                                                                                      | Enrollment Fee: <b>No</b> |  |  |  |
|                                                                                                                                                                                                                                                                                                                                                                     |                                                                                                               | Renewable Energy: 25%                                                           |                                                                                      | See All Supplier Offers   |  |  |  |
| Introductory Prices: <b>No</b>                                                                                                                                                                                                                                                                                                                                      | Monthly Fee: <b>No</b>                                                                                        | Renewable Ene                                                                   | ergy: <b>25</b> %                                                                    | See All Supplier Offers   |  |  |  |
| ·                                                                                                                                                                                                                                                                                                                                                                   | Monthly Fee: <b>No</b>                                                                                        | Renewable Ene                                                                   | ergy: <b>25</b> %                                                                    |                           |  |  |  |
| Last updated 10/28/2022 \$0.13650 per kwh                                                                                                                                                                                                                                                                                                                           | \$95.55 estimated monthly                                                                                     | Fixed Rate Structure                                                            | 24 Months Term Length                                                                | Compare                   |  |  |  |
| \$0.13650 per kwh  Enroll in this price plan and you online marketplace filled with a                                                                                                                                                                                                                                                                               |                                                                                                               | <b>Fixed</b> Rate Structure use in AEP Energy Reward your home, available exclu | 24 Months Term Length  Store, our one-stop sively for AEP Energy                     | Compare                   |  |  |  |
| \$0.13650 per kWh  Enroll in this price plan and you online marketplace filled with a                                                                                                                                                                                                                                                                               | \$95.55 estimated monthly  u'll receive up to \$120 Reward Dollars to a variety of energy-saving products for | <b>Fixed</b> Rate Structure use in AEP Energy Reward your home, available exclu | 24 Months Term Length  Store, our one-stop sively for AEP Energy rgyrewardstore.com. | Compare                   |  |  |  |