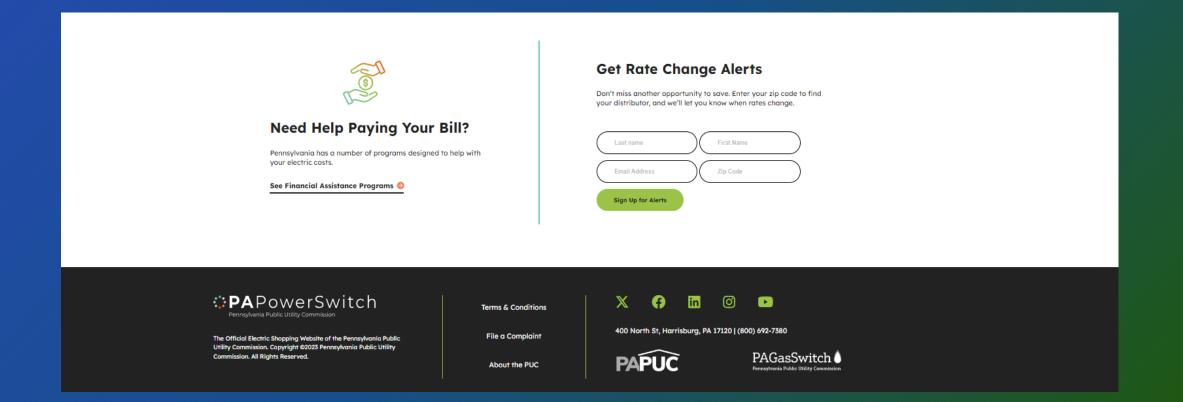

#### PAPowerSwitch & PAGasSwitch Websites

# Highlights

- Updated the look & feel of the website
- Streamlined the site
- Refreshed pages & updated material
- Expanded the information on renewables
- Enhanced the consumer experience