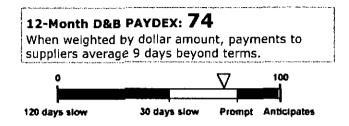

|

\$25,000

Largest High Credit:

| Highest Now Owing: | \$20,000    |
|--------------------|-------------|
| Highest Past Due:  | <b>\$</b> 0 |

Indications of slowness can be the result of dispute over merchandise, skipped invoices, etc. Accounts are sometimes placed for collection even though the existence or amount of the debt is disputed.

Shows the D&B PAYDEX scores as calculated on the most recent 3 months and 12 months of payment experiences.

The D&B PAYDEX is a unique, dollar weighted indicator of payment performance based on up to 19 payment experiences as reported to D&B by trade references. A detailed explanation of how to read and interpret PAYDEX scores can be found at the end of this report.

Jump to: How to Read the PAYDEX Score



Based on payments collected over last 12 months.

# PAYDEX Yearly Trend - This Business

12 Months

Shows the trend in D&B PAYDEX scoring over the past 12 months.

PENNELL & WILTBERGER, INC. DUNS 06-008-1791



Based on payments collected over the last 12 months.

- Current PAYDEX for this Business is 74, or equal to 9 days beyond terms
- The 12-month high is 74, or equal to 9 days beyond terms
- The 12-month low is 74, or equal to 9 days beyond terms

Back to Top

Shows PAYDEX scores of this Business compared to the Primary Industry from each of the last four quarters. The Primary Industry is Engineering services, based on SIC code 8711.

PENNELL & WILTBERGER, INC. DUNS 06-008-1791



Based on payments collected over the last 4 quarters.



- Current PAYDEX for this Business is 74, or e