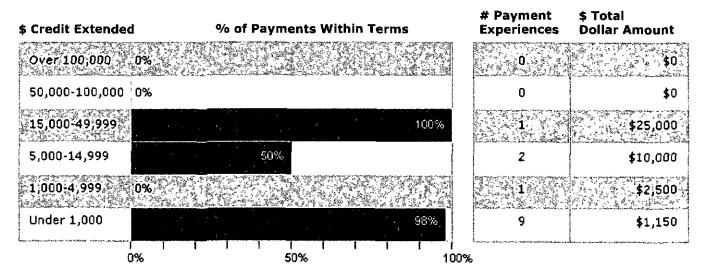

## 7. FINANCIAL FITNESS

a. BONDING: In accordance with 66 Pa. C.S. Section 2208(c), no natural gas supplier license shall be issued or remain in force unless the applicant or holder furnishes a bond or other security in a form and amount to ensure the financial responsibility of the natural gas supplier. The criteria used to determine the amount and form of such bond or other security shall be set by each NGDC. Provide documentation that the applicant has met the security requirement of each NGDC by submitting the letters sent by the NGDCs stating what bonding amounts they require.

See attached

b. FINANCIAL RECORDS, STATEMENTS, AND RATINGS: Applicant must provide sufficient information to demonstrate financial fitness commensurate with the service proposed to be provided. Examples of such information which may be submitted include the following:

## Attachments Actual (or proposed) organizational structure including parent, affiliated or subsidiary N/A companies. N/A Published Applicant or parent company financial and credit information (i.e. 10Q or 10K). (SEC/EDGAR web addresses are sufficient) Applicant's accounting statements, including balance sheet and income statements for the (C) past two years. (D) Evidence of Applicant's credit rating. Applicant may provide a copy of its Dun and Bradstreet Credit Report and Robert Morris and Associates financial form, evidence of Moody's, S&P, or Fitch ratings, and/or other independent financial service reports. A description of the types and amounts of insurance carried by Applicant which are (E) specifically intended to provide for or support its financial fitness to perform its obligations as a licensee. Audited financial statements exhibiting accounts over a minimum two year period. Х Bank account statement, tax returns from the previous two years, or any other information (F) that demonstrates Applicant's financial fitness.