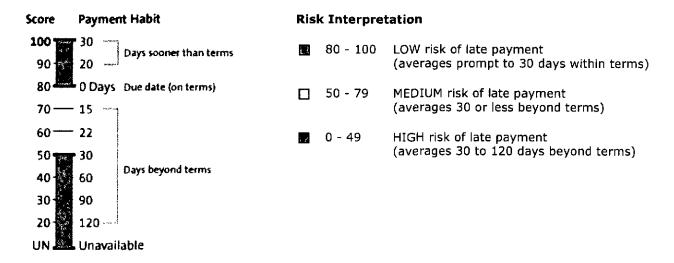

## 7. FINANCIAL FITNESS

a. BONDING: In accordance with 66 Pa. C.S. Section 2208(c), no natural gas supplier license shall be issued or remain in force unless the applicant or holder furnishes a bond or other security in a form and amount to ensure the financial responsibility of the natural gas supplier. The criteria used to determine the amount and form of such bond or other security shall be set by each NGDC. Provide documentation that the applicant has met the security requirement of each NGDC by submitting the letters sent by the NGDCs stating what bonding amounts they require.

See attached

b. FINANCIAL RECORDS, STATEMENTS, AND RATINGS: Applicant must provide sufficient information to demonstrate financial fitness commensurate with the service proposed to be provided. Examples of such information which may be submitted include the following:

## Attachments Actual (or proposed) organizational structure including parent, affiliated or subsidiary N/A companies. N/A Published Applicant or parent company financial and credit information (i.e. 10Q or 10K). (SEC/EDGAR web addresses are sufficient) Applicant's accounting statements, including balance sheet and income statements for the (C) past two years. (D) Evidence of Applicant's credit rating. Applicant may provide a copy of its Dun and Bradstreet Credit Report and Robert Morris and Associates financial form, evidence of Moody's, S&P, or Fitch ratings, and/or other independent financial service reports. A description of the types and amounts of insurance carried by Applicant which are (E) specifically intended to provide for or support its financial fitness to perform its obligations as a licensee. Audited financial statements exhibiting accounts over a minimum two year period. Х Bank account statement, tax returns from the previous two years, or any other information (F) that demonstrates Applicant's financial fitness.