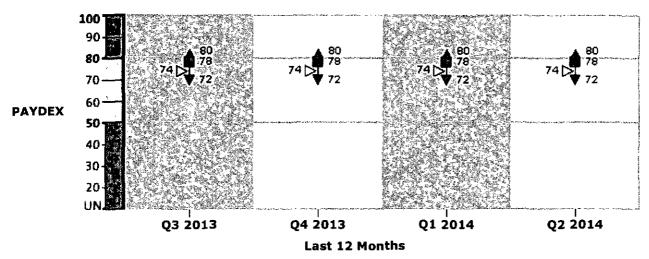

## 7. FINANCIAL FITNESS

a. BONDING: In accordance with 66 Pa. C.S. Section 2208(c), no natural gas supplier license shall be issued or remain in force unless the applicant or holder furnishes a bond or other security in a form and amount to ensure the financial responsibility of the natural gas supplier. The criteria used to determine the amount and form of such bond or other security shall be set by each NGDC. Provide documentation that the applicant has met the security requirement of each NGDC by submitting the letters sent by the NGDCs stating what bonding amounts they require.

See attached

b. FINANCIAL RECORDS, STATEMENTS, AND RATINGS: Applicant must provide sufficient information to demonstrate financial fitness commensurate with the service proposed to be provided. Examples of such information which may be submitted include the following:

## Attachments Actual (or proposed) organizational structure including parent, affiliated or subsidiary N/A companies. N/A Published Applicant or parent company financial and credit information (i.e. 10Q or 10K). (SEC/EDGAR web addresses are sufficient) Applicant's accounting statements, including balance sheet and income statements for the (C) past two years. (D) Evidence of Applicant's credit rating. Applicant may provide a copy of its Dun and Bradstreet Credit Report and Robert Morris and Associates financial form, evidence of Moody's, S&P, or Fitch ratings, and/or other independent financial service reports. A description of the types and amounts of insurance carried by Applicant which are (E) specifically intended to provide for or support its financial fitness to perform its obligations as a licensee. Audited financial statements exhibiting accounts over a minimum two year period. Х Bank account statement, tax returns from the previous two years, or any other information (F) that demonstrates Applicant's financial fitness.