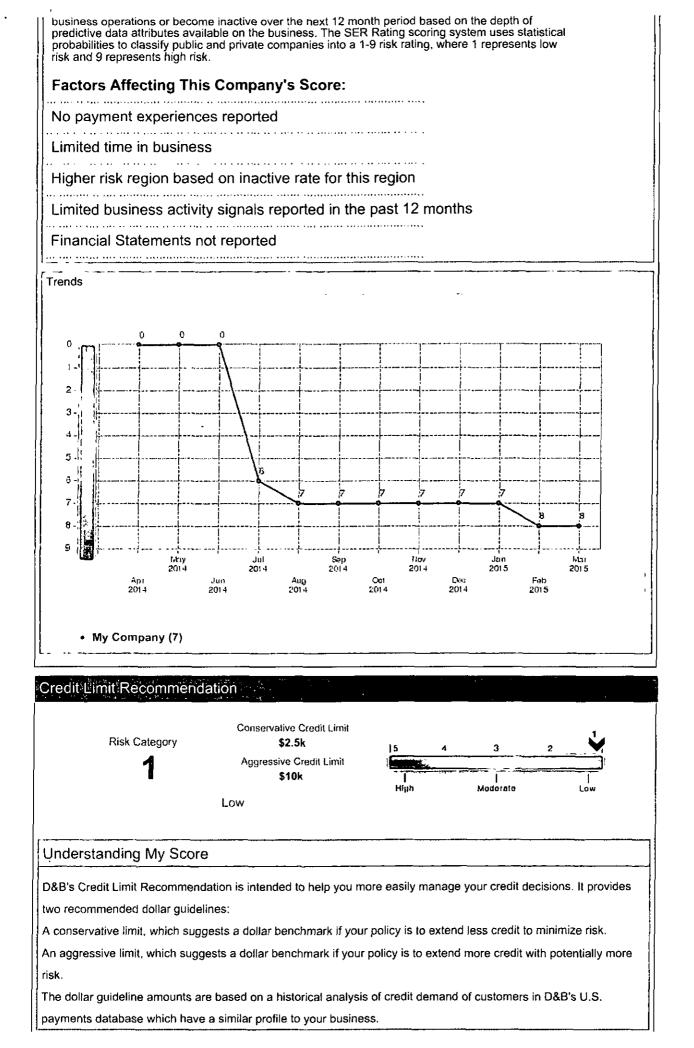

# Scores

| PAMDEXC | Deling<br>Pred | LIERCY<br>Ictor | Financia<br>Stress | 0     | Supplier Eval.<br>Risk' Rating | Credit/Limit<br>Rec. | DandB<br>Rating |
|---------|----------------|-----------------|--------------------|-------|--------------------------------|----------------------|-----------------|
| Score   | Score          | Class           | Score              | Class | Rating                         | Recommendation       | Rating          |
| NA      | 525 △          | 3               | <u>1406 ∆</u>      | 4     | 7 🔻                            | \$2.5K               | DS              |