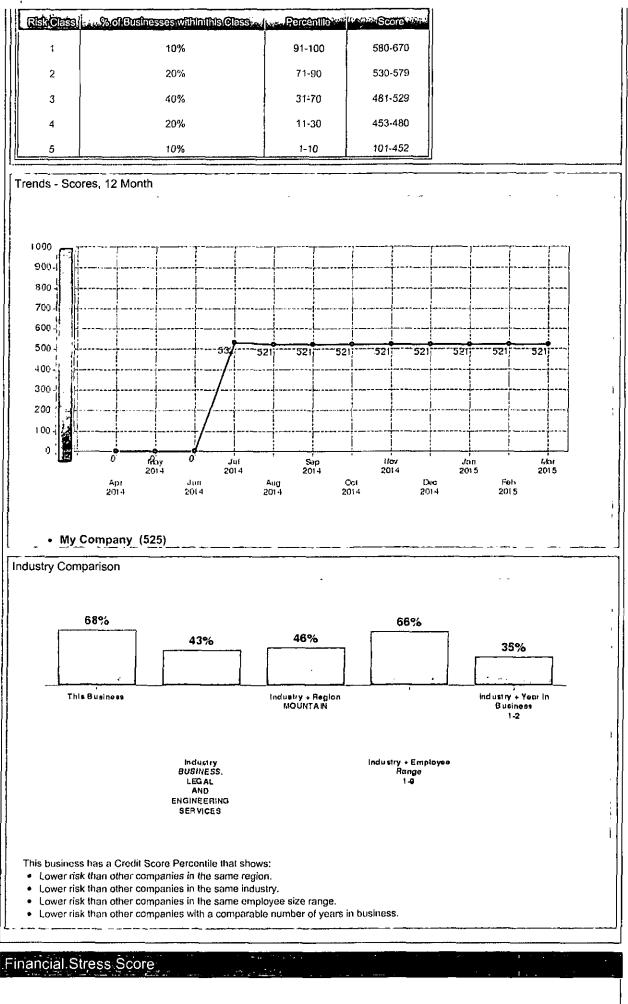

# Scores

| PAMDEXC | Deling<br>Pred | LIERCY<br>Ictor | Financia<br>Stress | 0     | Supplier Eval.<br>Risk' Rating | Credit/Limit<br>Rec. | DandB<br>Rating |
|---------|----------------|-----------------|--------------------|-------|--------------------------------|----------------------|-----------------|
| Score   | Score          | Class           | Score              | Class | Rating                         | Recommendation       | Rating          |
| NA      | 525 △          | 3               | <u>1406 ∆</u>      | 4     | 7 🔻                            | \$2.5K               | DS              |

### **Delinquency Predictor Score** Percentile Score Class 2 **68%** 525 1 Moderato High Low Moderate risk of severe payment delinquency over next 12 months Understanding My Score The D&B Delinquency Predictor (formerly the Commercial Credit Score) predicts the likelihood that a company will pay in a severely delinquent manner (91+ days past term) over the next 12 months, seek legal relief from creditors, or cease operations without paying all creditors in full over the next 12 months based on the information in D&B's database. A severely delinquent firm is defined as a business with at least 10% of its dollars 91+ days slow. **Incidence of Delinguent Payment:** Among Companies with this Classification: 5.80% Factors Affecting Your Score: No payment experiences reported Limited time under present management control Higher risk industry based on delinquency rates for this industry ..... Limited business activity signals reported in the past 12 months Key