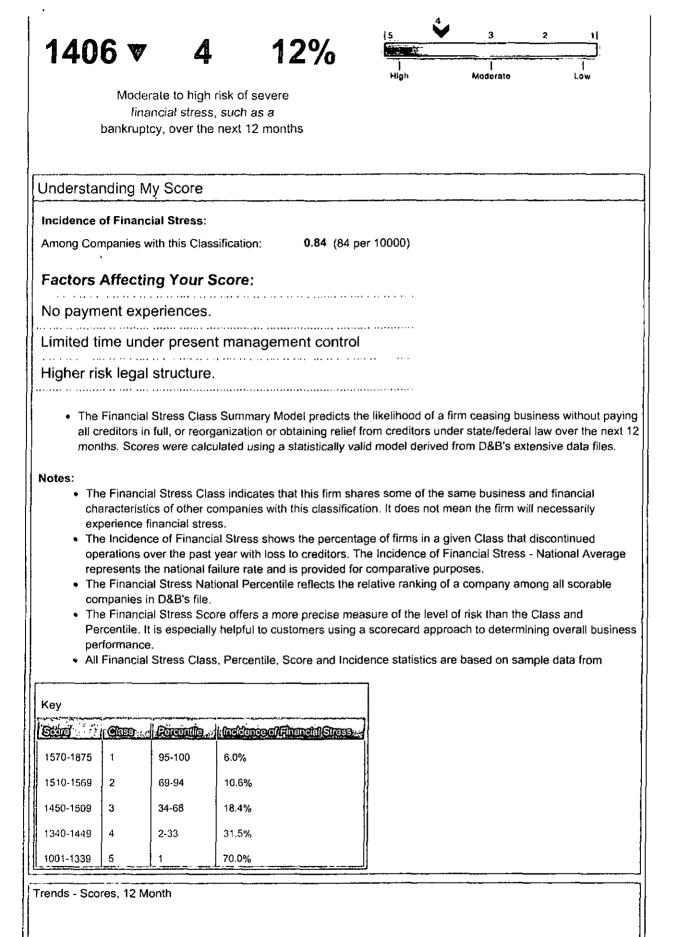

# Scores

| PAMDEXC | Deling<br>Pred | LIERCY<br>Ictor | Financia<br>Stress | 0     | Supplier Eval.<br>Risk' Rating | Credit/Limit<br>Rec. | DandB<br>Rating |
|---------|----------------|-----------------|--------------------|-------|--------------------------------|----------------------|-----------------|
| Score   | Score          | Class           | Score              | Class | Rating                         | Recommendation       | Rating          |
| NA      | 525 △          | 3               | <u>1406 ∆</u>      | 4     | 7 🔻                            | \$2.5K               | DS              |

### **Delinquency Predictor Score** Percentile Score Class 2 **68%** 525 1 Moderato High Low Moderate risk of severe payment delinquency over next 12 months Understanding My Score The D&B Delinquency Predictor (formerly the Commercial Credit Score) predicts the likelihood that a company will pay in a severely delinquent manner (91+ days past term) over the next 12 months, seek legal relief from creditors, or cease operations without paying all creditors in full over the next 12 months based on the information in D&B's database. A severely delinquent firm is defined as a business with at least 10% of its dollars 91+ days slow. **Incidence of Delinguent Payment:** Among Companies with this Classification: 5.80% Factors Affecting Your Score: No payment experiences reported Limited time under present management control Higher risk industry based on delinquency rates for this industry ..... Limited business activity signals reported in the past 12 months Key