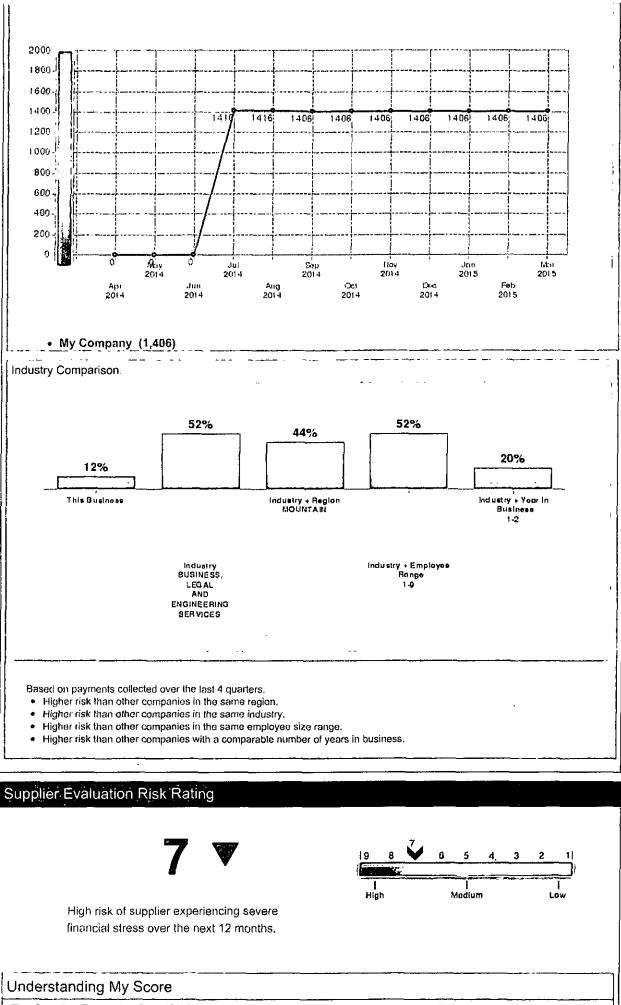

# Scores

| PAMDEXC | Deling<br>Pred | LIERCY<br>Ictor | Financia<br>Stress | 0     | Supplier Eval.<br>Risk' Rating | Credit/Limit<br>Rec. | DandB<br>Rating |
|---------|----------------|-----------------|--------------------|-------|--------------------------------|----------------------|-----------------|
| Score   | Score          | Class           | Score              | Class | Rating                         | Recommendation       | Rating          |
| NA      | 525 △          | 3               | <u>1406 ∆</u>      | 4     | 7 🔻                            | \$2.5K               | DS              |

Score Class

Nat'l %

The Supplier Evaluation Risk (SER) Rating predicts the likelihood that a supplier will cease

| Rating<br>DS                                                                                                                   |           |  |
|--------------------------------------------------------------------------------------------------------------------------------|-----------|--|
|                                                                                                                                |           |  |
| Understanding My Score                                                                                                         |           |  |
| Factors Affecting Your Score                                                                                                   |           |  |
| # of Employees Total: 1                                                                                                        |           |  |
| Note: The Worth amount in this section may have been adjusted by D&B to typical deductions, such as certain intangible assets. | o reflect |  |