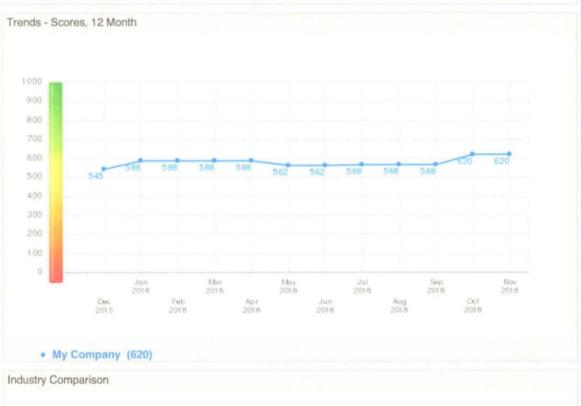

#### 7. **FINANCIAL FITNESS**

- a. BONDING: In accordance with 66 Pa. C.S. Section 2208(c), no natural gas supplier license shall be issued or remain in force unless the applicant or holder furnishes a bond or other security in a form and amount to ensure the financial responsibility of the natural gas supplier. The criteria used to determine the amount and form of such bond or other security shall be set by each NGDC. Provide documentation that the applicant has met the security requirement of each NGDC by submitting the letters sent by the NGDCs stating what bonding amounts they require.
- b. FINANCIAL RECORDS, STATEMENTS, AND RATINGS: Applicant must provide sufficient information to demonstrate financial fitness commensurate with the service proposed to be provided. Examples of such information which may be submitted include the following:
  - Actual (or proposed) organizational structure including parent, affiliated or subsidiary companies. See attached titled Exhibit 7-B, Organizational Structure.
  - Published Applicant or parent company financial and credit information (i.e. 10Q or 10K). (SEC/EDGAR web addresses are sufficient) MSI does not have a 10Q or 10K, but will provide a D&B
  - Applicant's accounting statements, including balance sheet and income statements for the past two years. See attached marked CONFIDENTIAL
  - Evidence of Applicant's credit rating. Applicant may provide a copy of its Dun and Bradstreet Credit Report and Robert Morris and Associates financial form, evidence of Moody's, S&P, or Fitch ratings, and/or other independent financial service reports. D&B Report Attached
  - A description of the types and amounts of insurance carried by Applicant which are specifically intended to provide for or support its financial fitness to perform its obligations as a licensee.
  - Audited financial statements exhibiting accounts over a minimum two year period.
  - We do not have audited financials, but are including what we have marked as CONFIDENTIAL. Bank account statement, tax returns from the previous two years, or any other information
  - that demonstrates Applicant's financial fitness.
- c. SUPPLIER FUNDING METHOD: If Applicant is operating as anything other than Broker/Marketer only, explain how Applicant will fund its operations. Provide all credit agreements, lines of credit, etc., and elaborate on how much is available on each item.