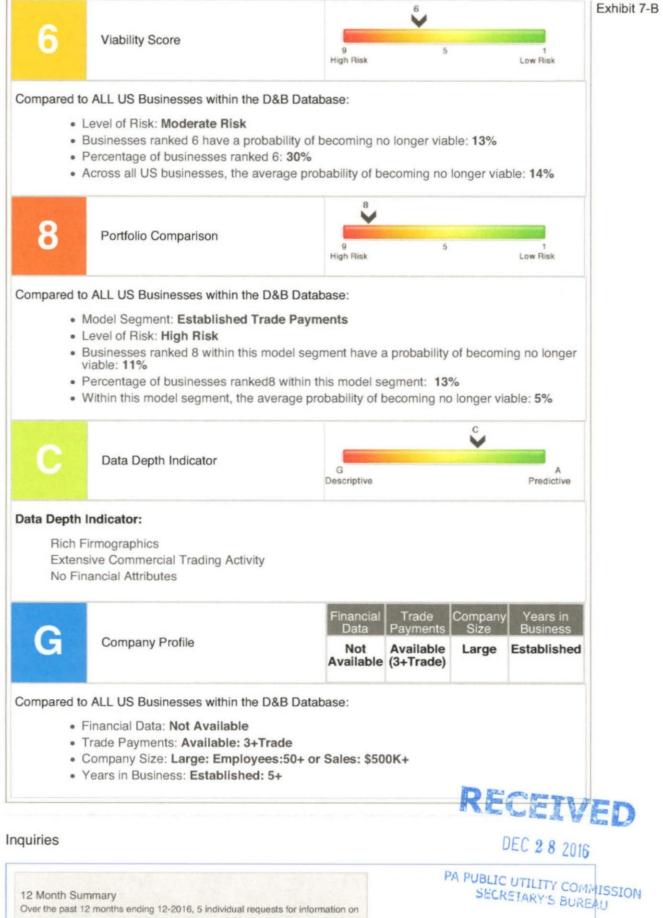

#### 7. **FINANCIAL FITNESS**

- a. BONDING: In accordance with 66 Pa. C.S. Section 2208(c), no natural gas supplier license shall be issued or remain in force unless the applicant or holder furnishes a bond or other security in a form and amount to ensure the financial responsibility of the natural gas supplier. The criteria used to determine the amount and form of such bond or other security shall be set by each NGDC. Provide documentation that the applicant has met the security requirement of each NGDC by submitting the letters sent by the NGDCs stating what bonding amounts they require.
- b. FINANCIAL RECORDS, STATEMENTS, AND RATINGS: Applicant must provide sufficient information to demonstrate financial fitness commensurate with the service proposed to be provided. Examples of such information which may be submitted include the following:
  - Actual (or proposed) organizational structure including parent, affiliated or subsidiary companies. See attached titled Exhibit 7-B, Organizational Structure.
  - Published Applicant or parent company financial and credit information (i.e. 10Q or 10K). (SEC/EDGAR web addresses are sufficient) MSI does not have a 10Q or 10K, but will provide a D&B
  - Applicant's accounting statements, including balance sheet and income statements for the past two years. See attached marked CONFIDENTIAL
  - Evidence of Applicant's credit rating. Applicant may provide a copy of its Dun and Bradstreet Credit Report and Robert Morris and Associates financial form, evidence of Moody's, S&P, or Fitch ratings, and/or other independent financial service reports. D&B Report Attached
  - A description of the types and amounts of insurance carried by Applicant which are specifically intended to provide for or support its financial fitness to perform its obligations as a licensee.
  - Audited financial statements exhibiting accounts over a minimum two year period.
  - We do not have audited financials, but are including what we have marked as CONFIDENTIAL. Bank account statement, tax returns from the previous two years, or any other information
  - that demonstrates Applicant's financial fitness.
- c. SUPPLIER FUNDING METHOD: If Applicant is operating as anything other than Broker/Marketer only, explain how Applicant will fund its operations. Provide all credit agreements, lines of credit, etc., and elaborate on how much is available on each item.