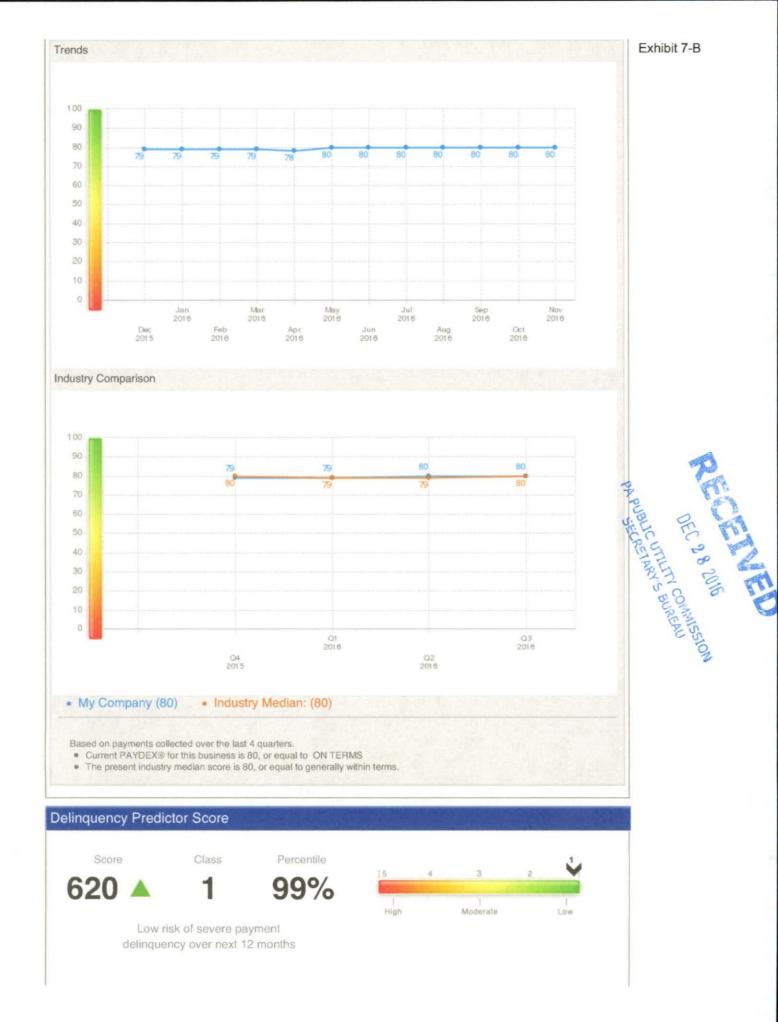

| 1 mo                 |                      |
| 11/2016<br>11/2016<br>Key<br>PAYDEX<br>100<br>90<br>80 | Ppt<br>Ppt<br>@ Payme<br>Ar<br>D<br>F          | \$100<br>Int Practices<br>Inticipate<br>Iscount<br>Prompt | \$50<br>PAYDEX<br>40<br>30<br>20 | \$0<br>(@ F<br>60<br>90<br>120 | <br>Payment Practices<br>Days Beyond Terr<br>Days Beyond Terr<br>Days Beyond Terr | 1 mo                 |                      |
| 11/2016<br>11/2016<br>Key<br>PAYDEX<br>100<br>90       | Ppt<br>Ppt<br>® Payme<br>Ar<br>D<br>F<br>15 Da | \$100<br>Int Practices<br>Inticipate<br>iscount           | \$50<br>PAYDEX<br>40<br>30       | \$0<br>(@ F<br>60<br>90<br>120 | <br>Payment Practices<br>Days Beyond Terr<br>Days Beyond Terr                     | 1 mo                 |                      |



### Understanding My Score

The D&B Delinquency Predictor (formerly the Commercial Credit Score) predicts the likelihood that a company will pay in a severely delinquent manner (91+ days past term) over the next 12 months, seek legal relief from creditors, or cease operations without paying all creditors in full over the next 12 months based on the information in D&B's database. A severely delinquent firm is defined as a business with at least 10% of its dollars 91+ days slow.

#### Incidence of Delinquent Payment:

Among Companies with this Classification: 1.10%

### Factors Affecting Your Score:

Higher risk industry based on delinquency rates for this industry

| lisk Class | % of Businesses within this Class | Percentile