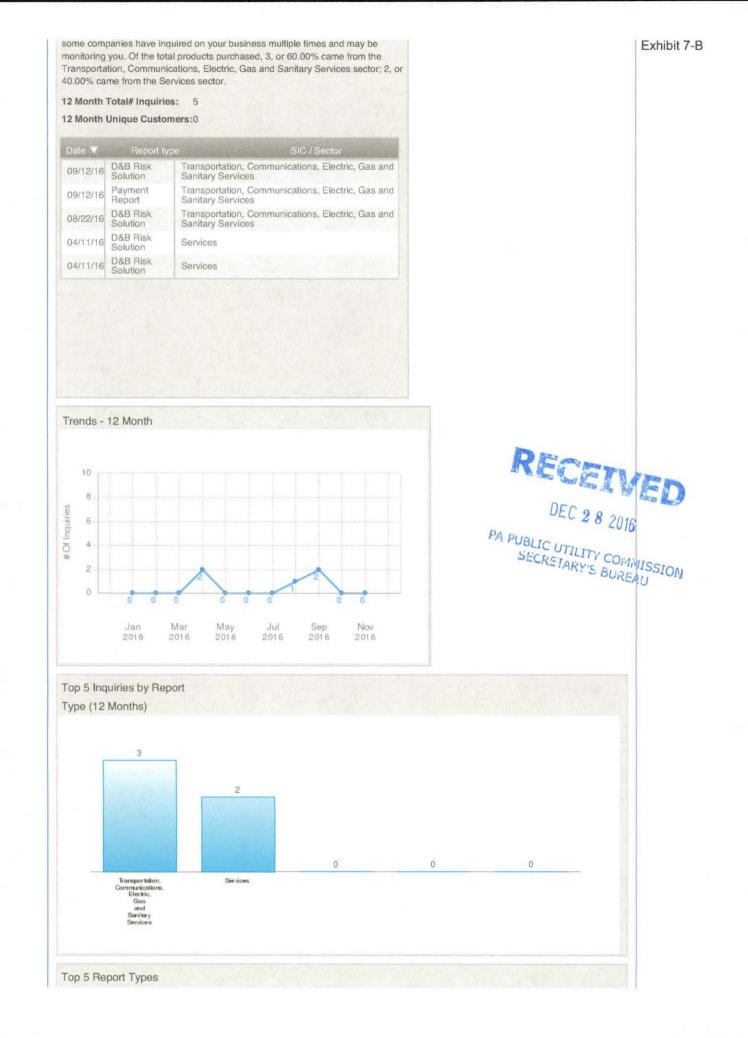

#### 7. **FINANCIAL FITNESS**

- a. BONDING: In accordance with 66 Pa. C.S. Section 2208(c), no natural gas supplier license shall be issued or remain in force unless the applicant or holder furnishes a bond or other security in a form and amount to ensure the financial responsibility of the natural gas supplier. The criteria used to determine the amount and form of such bond or other security shall be set by each NGDC. Provide documentation that the applicant has met the security requirement of each NGDC by submitting the letters sent by the NGDCs stating what bonding amounts they require.
- b. FINANCIAL RECORDS, STATEMENTS, AND RATINGS: Applicant must provide sufficient information to demonstrate financial fitness commensurate with the service proposed to be provided. Examples of such information which may be submitted include the following:
  - Actual (or proposed) organizational structure including parent, affiliated or subsidiary companies. See attached titled Exhibit 7-B, Organizational Structure.
  - Published Applicant or parent company financial and credit information (i.e. 10Q or 10K). (SEC/EDGAR web addresses are sufficient) MSI does not have a 10Q or 10K, but will provide a D&B
  - Applicant's accounting statements, including balance sheet and income statements for the past two years. See attached marked CONFIDENTIAL
  - Evidence of Applicant's credit rating. Applicant may provide a copy of its Dun and Bradstreet Credit Report and Robert Morris and Associates financial form, evidence of Moody's, S&P, or Fitch ratings, and/or other independent financial service reports. D&B Report Attached
  - A description of the types and amounts of insurance carried by Applicant which are specifically intended to provide for or support its financial fitness to perform its obligations as a licensee.
  - Audited financial statements exhibiting accounts over a minimum two year period.
  - We do not have audited financials, but are including what we have marked as CONFIDENTIAL. Bank account statement, tax returns from the previous two years, or any other information
  - that demonstrates Applicant's financial fitness.
- c. SUPPLIER FUNDING METHOD: If Applicant is operating as anything other than Broker/Marketer only, explain how Applicant will fund its operations. Provide all credit agreements, lines of credit, etc., and elaborate on how much is available on each item.