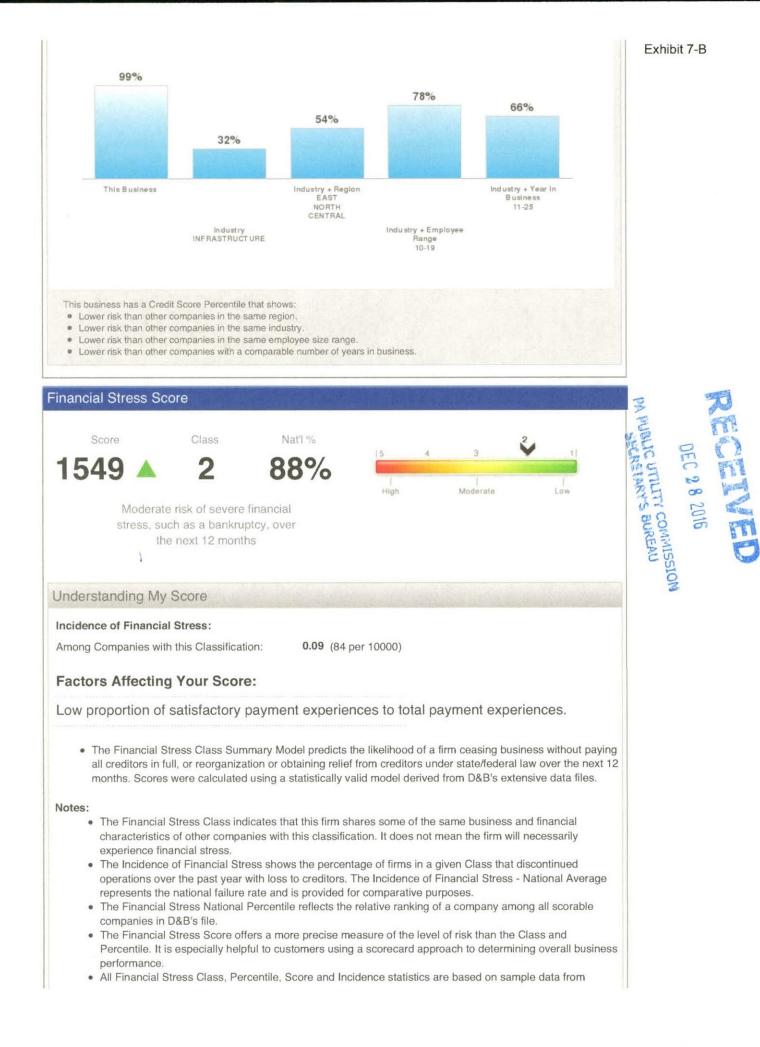

#### 7. **FINANCIAL FITNESS**

- a. BONDING: In accordance with 66 Pa. C.S. Section 2208(c), no natural gas supplier license shall be issued or remain in force unless the applicant or holder furnishes a bond or other security in a form and amount to ensure the financial responsibility of the natural gas supplier. The criteria used to determine the amount and form of such bond or other security shall be set by each NGDC. Provide documentation that the applicant has met the security requirement of each NGDC by submitting the letters sent by the NGDCs stating what bonding amounts they require.
- b. FINANCIAL RECORDS, STATEMENTS, AND RATINGS: Applicant must provide sufficient information to demonstrate financial fitness commensurate with the service proposed to be provided. Examples of such information which may be submitted include the following:
  - Actual (or proposed) organizational structure including parent, affiliated or subsidiary companies. See attached titled Exhibit 7-B, Organizational Structure.
  - Published Applicant or parent company financial and credit information (i.e. 10Q or 10K). (SEC/EDGAR web addresses are sufficient) MSI does not have a 10Q or 10K, but will provide a D&B
  - Applicant's accounting statements, including balance sheet and income statements for the past two years. See attached marked CONFIDENTIAL
  - Evidence of Applicant's credit rating. Applicant may provide a copy of its Dun and Bradstreet Credit Report and Robert Morris and Associates financial form, evidence of Moody's, S&P, or Fitch ratings, and/or other independent financial service reports. D&B Report Attached
  - A description of the types and amounts of insurance carried by Applicant which are specifically intended to provide for or support its financial fitness to perform its obligations as a licensee.
  - Audited financial statements exhibiting accounts over a minimum two year period.
  - We do not have audited financials, but are including what we have marked as CONFIDENTIAL. Bank account statement, tax returns from the previous two years, or any other information
  - that demonstrates Applicant's financial fitness.
- c. SUPPLIER FUNDING METHOD: If Applicant is operating as anything other than Broker/Marketer only, explain how Applicant will fund its operations. Provide all credit agreements, lines of credit, etc., and elaborate on how much is available on each item.