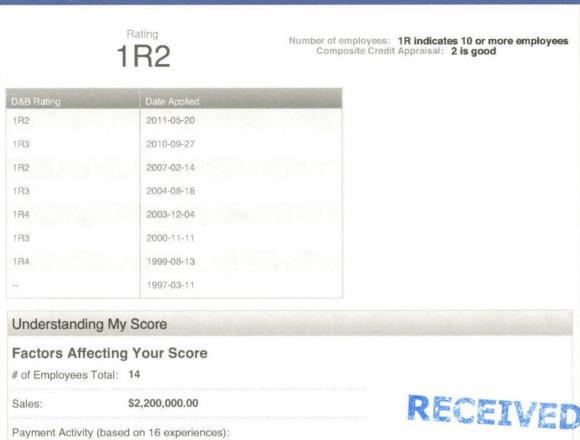

#### 7. **FINANCIAL FITNESS**

- a. BONDING: In accordance with 66 Pa. C.S. Section 2208(c), no natural gas supplier license shall be issued or remain in force unless the applicant or holder furnishes a bond or other security in a form and amount to ensure the financial responsibility of the natural gas supplier. The criteria used to determine the amount and form of such bond or other security shall be set by each NGDC. Provide documentation that the applicant has met the security requirement of each NGDC by submitting the letters sent by the NGDCs stating what bonding amounts they require.
- b. FINANCIAL RECORDS, STATEMENTS, AND RATINGS: Applicant must provide sufficient information to demonstrate financial fitness commensurate with the service proposed to be provided. Examples of such information which may be submitted include the following:
  - Actual (or proposed) organizational structure including parent, affiliated or subsidiary companies. See attached titled Exhibit 7-B, Organizational Structure.
  - Published Applicant or parent company financial and credit information (i.e. 10Q or 10K). (SEC/EDGAR web addresses are sufficient) MSI does not have a 10Q or 10K, but will provide a D&B
  - Applicant's accounting statements, including balance sheet and income statements for the past two years. See attached marked CONFIDENTIAL
  - Evidence of Applicant's credit rating. Applicant may provide a copy of its Dun and Bradstreet Credit Report and Robert Morris and Associates financial form, evidence of Moody's, S&P, or Fitch ratings, and/or other independent financial service reports. D&B Report Attached
  - A description of the types and amounts of insurance carried by Applicant which are specifically intended to provide for or support its financial fitness to perform its obligations as a licensee.
  - Audited financial statements exhibiting accounts over a minimum two year period.
  - We do not have audited financials, but are including what we have marked as CONFIDENTIAL. Bank account statement, tax returns from the previous two years, or any other information
  - that demonstrates Applicant's financial fitness.
- c. SUPPLIER FUNDING METHOD: If Applicant is operating as anything other than Broker/Marketer only, explain how Applicant will fund its operations. Provide all credit agreements, lines of credit, etc., and elaborate on how much is available on each item.