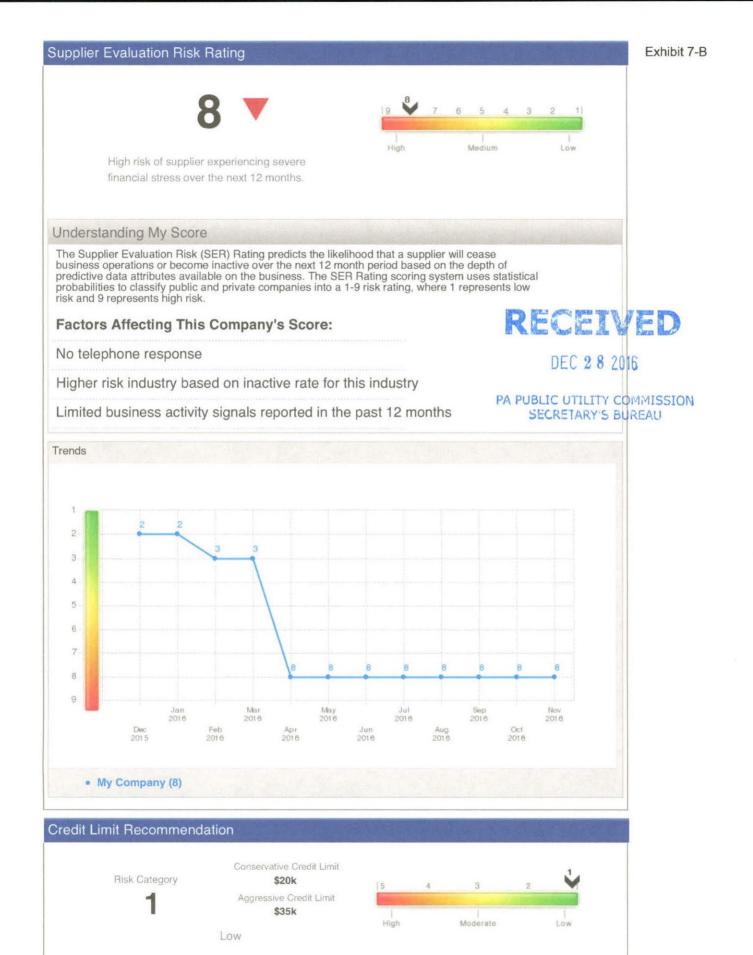

#### 7. **FINANCIAL FITNESS**

- a. BONDING: In accordance with 66 Pa. C.S. Section 2208(c), no natural gas supplier license shall be issued or remain in force unless the applicant or holder furnishes a bond or other security in a form and amount to ensure the financial responsibility of the natural gas supplier. The criteria used to determine the amount and form of such bond or other security shall be set by each NGDC. Provide documentation that the applicant has met the security requirement of each NGDC by submitting the letters sent by the NGDCs stating what bonding amounts they require.
- b. FINANCIAL RECORDS, STATEMENTS, AND RATINGS: Applicant must provide sufficient information to demonstrate financial fitness commensurate with the service proposed to be provided. Examples of such information which may be submitted include the following:
  - Actual (or proposed) organizational structure including parent, affiliated or subsidiary companies. See attached titled Exhibit 7-B, Organizational Structure.
  - Published Applicant or parent company financial and credit information (i.e. 10Q or 10K). (SEC/EDGAR web addresses are sufficient) MSI does not have a 10Q or 10K, but will provide a D&B
  - Applicant's accounting statements, including balance sheet and income statements for the past two years. See attached marked CONFIDENTIAL
  - Evidence of Applicant's credit rating. Applicant may provide a copy of its Dun and Bradstreet Credit Report and Robert Morris and Associates financial form, evidence of Moody's, S&P, or Fitch ratings, and/or other independent financial service reports. D&B Report Attached
  - A description of the types and amounts of insurance carried by Applicant which are specifically intended to provide for or support its financial fitness to perform its obligations as a licensee.
  - Audited financial statements exhibiting accounts over a minimum two year period.
  - We do not have audited financials, but are including what we have marked as CONFIDENTIAL. Bank account statement, tax returns from the previous two years, or any other information
  - that demonstrates Applicant's financial fitness.
- c. SUPPLIER FUNDING METHOD: If Applicant is operating as anything other than Broker/Marketer only, explain how Applicant will fund its operations. Provide all credit agreements, lines of credit, etc., and elaborate on how much is available on each item.