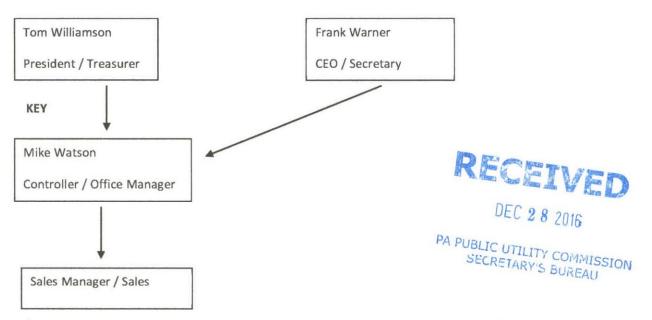

Frank Warner - CEO 2727 Tuller Parkway, Suite 250 Dublin, OH 43017

Tom Williamson - President 2727 Tuller Parkway, Suite 250 Dublin, OH 43017

See attached titled Exhibit 8-E Officers.