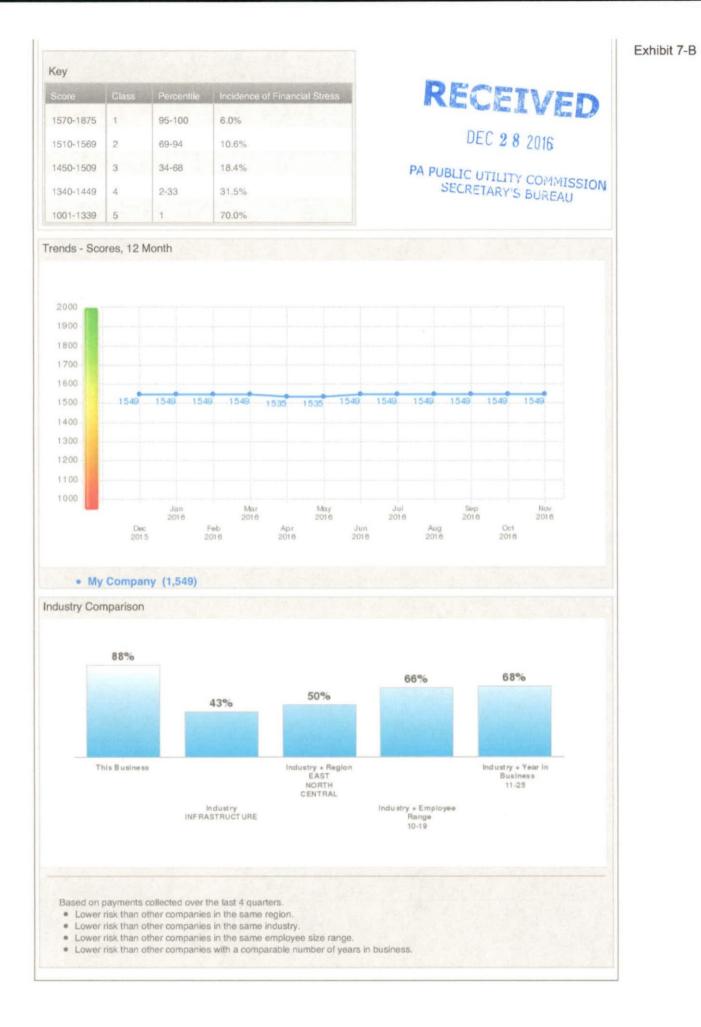

#### 7. **FINANCIAL FITNESS**

- a. BONDING: In accordance with 66 Pa. C.S. Section 2208(c), no natural gas supplier license shall be issued or remain in force unless the applicant or holder furnishes a bond or other security in a form and amount to ensure the financial responsibility of the natural gas supplier. The criteria used to determine the amount and form of such bond or other security shall be set by each NGDC. Provide documentation that the applicant has met the security requirement of each NGDC by submitting the letters sent by the NGDCs stating what bonding amounts they require.
- b. FINANCIAL RECORDS, STATEMENTS, AND RATINGS: Applicant must provide sufficient information to demonstrate financial fitness commensurate with the service proposed to be provided. Examples of such information which may be submitted include the following:
  - Actual (or proposed) organizational structure including parent, affiliated or subsidiary companies. See attached titled Exhibit 7-B, Organizational Structure.
  - Published Applicant or parent company financial and credit information (i.e. 10Q or 10K). (SEC/EDGAR web addresses are sufficient) MSI does not have a 10Q or 10K, but will provide a D&B
  - Applicant's accounting statements, including balance sheet and income statements for the past two years. See attached marked CONFIDENTIAL
  - Evidence of Applicant's credit rating. Applicant may provide a copy of its Dun and Bradstreet Credit Report and Robert Morris and Associates financial form, evidence of Moody's, S&P, or Fitch ratings, and/or other independent financial service reports. D&B Report Attached
  - A description of the types and amounts of insurance carried by Applicant which are specifically intended to provide for or support its financial fitness to perform its obligations as a licensee.
  - Audited financial statements exhibiting accounts over a minimum two year period.
  - We do not have audited financials, but are including what we have marked as CONFIDENTIAL. Bank account statement, tax returns from the previous two years, or any other information
  - that demonstrates Applicant's financial fitness.
- c. SUPPLIER FUNDING METHOD: If Applicant is operating as anything other than Broker/Marketer only, explain how Applicant will fund its operations. Provide all credit agreements, lines of credit, etc., and elaborate on how much is available on each item.