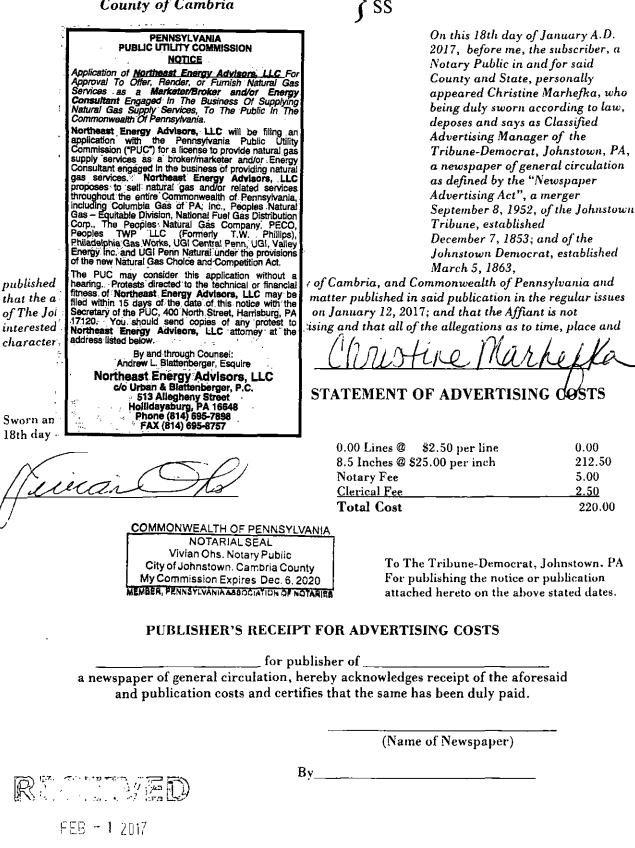

### PENNSYLVANIA PUBLIC UTILITY COMMISSION <u>NOTICE</u>

Application of <u>Northeast Energy Advisors, LLC</u> For Approval To Offer, Render, or Furnish Natural Gas Services as a Marketer/Broker and/or Energy Consultant Engaged In The Business Of Supplying Natural Gas Supply Services, To The Public In The Commonwealth Of Pennsylvania.

Northeast Energy Advisors, LLC will be filing an application with the Pennsylvania Public Utility Commission ("PUC") for a license to provide natural gas supply services as a broker/marketer and/or Energy Consultant engaged in the business of providing natural gas services. Northeast Energy Advisors, LLC proposes to sell natural gas and/or related services throughout the entire Commonwealth of Pennsylvania, including Columbia Gas of PA, Inc., Peoples Natural Gas – Equitable Division, National Fuel Gas Distribution Corp., The Peoples Natural Gas Company, PECO, Peoples TWP LLC (Formerly T.W. Phillips), Philadelphia Gas Works, UGI Central Penn, UGI, Valley Energy Inc. and UGI Penn Natural under the provisions of the new Natural Gas Choice and Competition Act.

The PUC may consider this application without a hearing. Protests directed to the technical or financial fitness of **Northeast Energy Advisors**, LLC may be filed within 15 days of the date of this notice with the Secretary of the PUC, 400 North Street, Harrisburg, PA 17120. You should send copies of any protest to **Northeast Energy Advisors**, LLC attorney at the address listed below.

By and through Counsel: Andrew L. Blattenberger, Esquire Northeast Energy Advisors, LLC c/o Urban & Blattenberger, P.C. 513 Allegheny Street Hollidaysburg, PA 16648 Phone (814) 695-7898 FAX (814) 695-8757