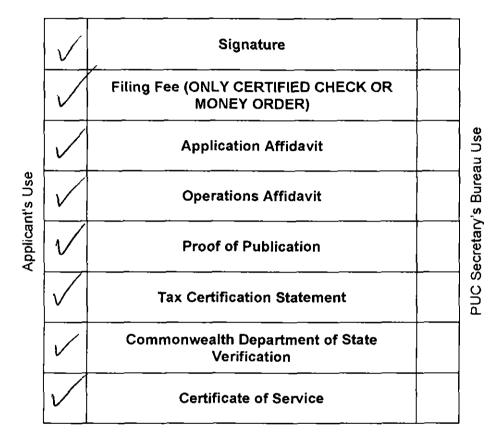

### 14. CHECKLIST

For the applicant's convenience, please use the following checklist to ensure all relevant sections are complete. The Commission Secretary's Bureau will not accept an application unless each of the following sections is complete.

For 25.