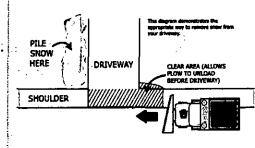

To prevent your driveway from being plowed in, please follow the diagram to the right for clear removal of snow.

646 WEST ENDGE PUNE, LIMIERICK, PA 19433 -

610-425-8462 · WWW.LIMIERIESPA.ORC