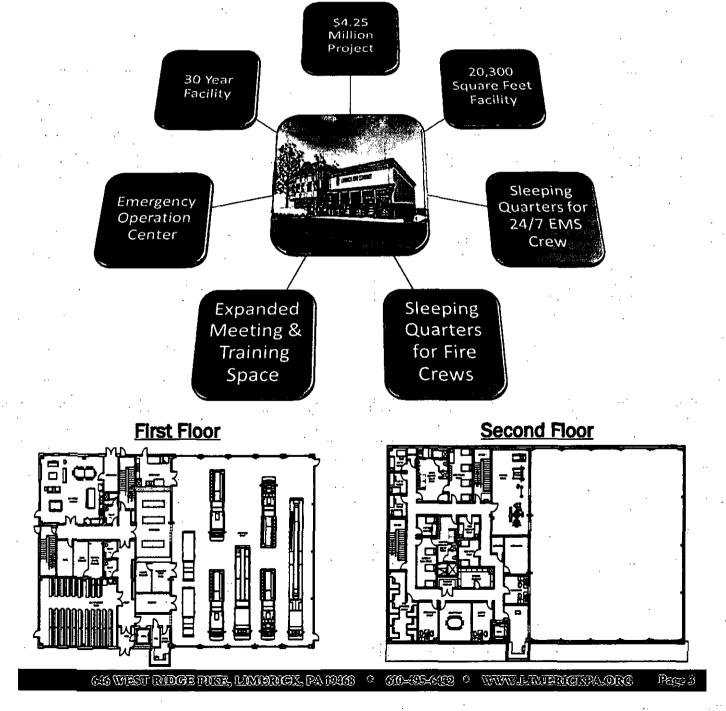

# Moving Forward... The Next Phase of Limerick Township

LIMERIC COMSAF

Limerick Community Park

Township Accepts Donation of 24 Acres Adjacent to Limerick Community Park

UNFRICK FIRE

Limerick Fire Company

Begins Construction of 20,300 sq. ft. Facility

long range projects have been recently finalized and are highlighted within this newsletter.

As a result of a 2009 legislative action by the State mandating that local municipalities are to be responsible for fire protection services, the Township worked with both Limerick and Linfield Volunteer Fire Companies to establish joint budgeting and operational procedures focusing on the needs of the Township, not one particular fire company. The new Limerick Fire Station, currently under construction, is an important step in this effort.

I wish you all a Merry Christmas, Happy New Year, and a wonderful Holiday season!

Limerick Township is fortunate to maintain a strong force of over 100 active volunteer firefighters. A volunteer force saves the Limerick Community approximately \$4 million annually by reducing the need for paid firefighters. The Township has established a capital funding program which will assist the volunteers with the equipment and facilities they need so they are able to focus on the operation of the fire service. Construction of this new Limerick Fire Station is expected to be completed in the summer of 2017.