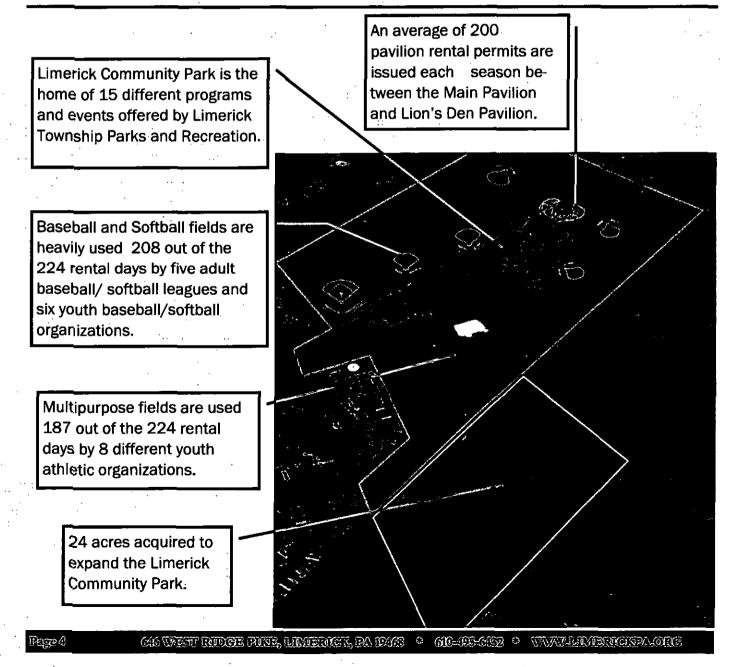

# Moving Forward... The Next Phase of Limerick Township

LIMERIC COMSAF

Limerick Community Park

Township Accepts Donation of 24 Acres Adjacent to Limerick Community Park

UNFRICK FIRE

Limerick Fire Company

Begins Construction of 20,300 sq. ft. Facility

The Township is grateful to the Sankey Family for their recent donation which will add valuable parkland adjacent to the Limerick Community Park. With a growing community seeking options for athletic, trail, playground, and outdoor recreational activities these additional acres will help serve the needs of this community for many years to come. In order to determine the best use for the new land, a Master Plan Study is anticipated to begin in early 2017. The Master Plan Study will look to incorporate the newly acquired 24 acres into the existing park. Public participation is strongly encouraged in this process and if you wish to participate, please check for updates to be posted on the Township website at www.limerickpa.org.