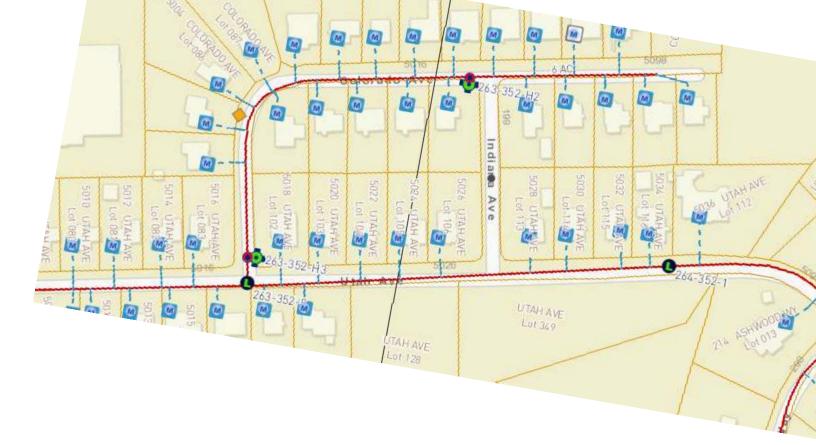

Exh 5 -Results of distribution system testing.

Exh 6 -Map of Valve and hydrant locations in re Colorado and Utah Avenues.

From: noreply@mysuezwater.com, To: katiej901@verizon.net, Subject: SUEZ Continues to Ensure Safe and Reliable Service Date: Tue, Mar 17, 2020 4:02 pm