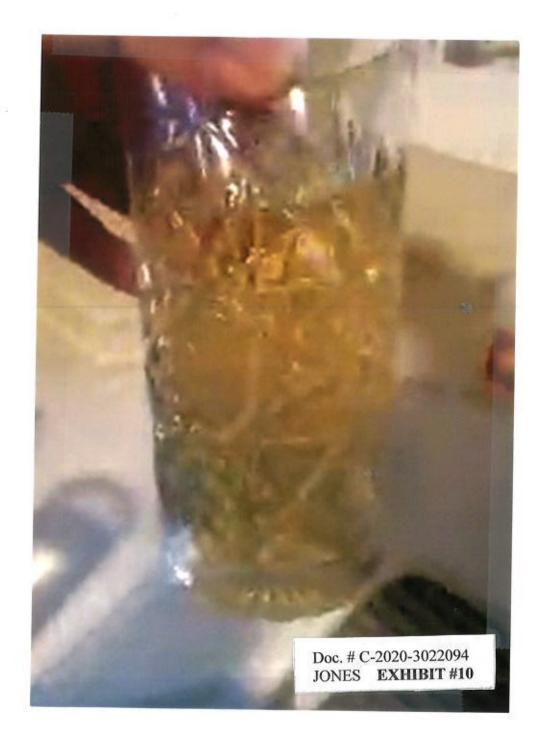

Exh 6 -Excerpt from Suez Water's Website.

Exh 10 -Photo of 7-2-20 Depicting discolored water in a glass.

Exh 12 -Telephone Record re 7-2-20 through 7-8-20