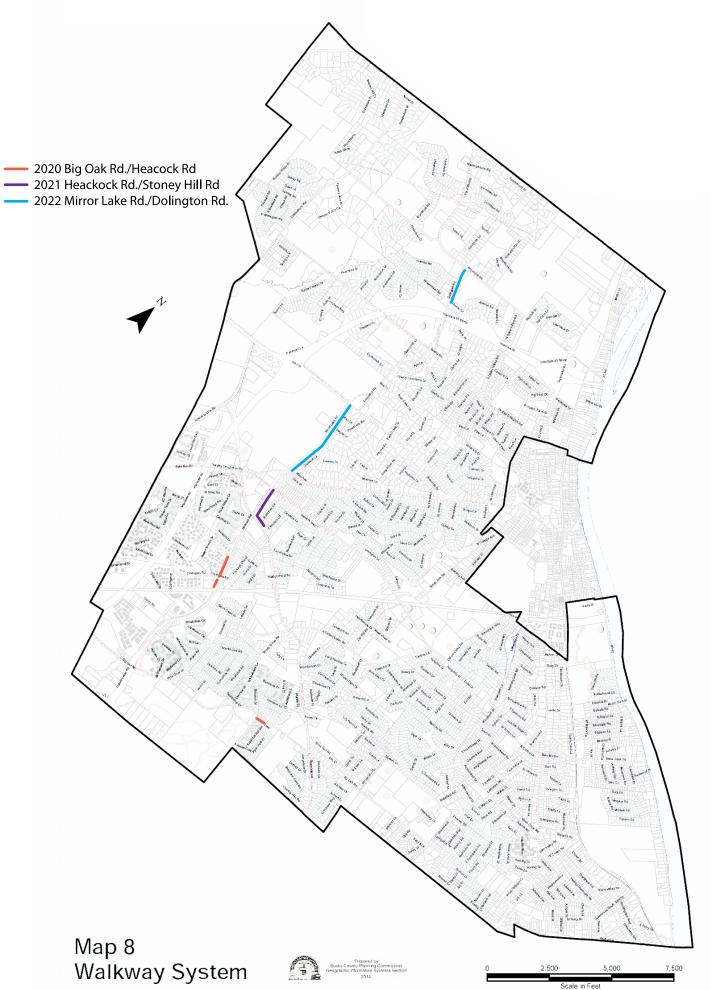

#### **SUPPLEMENT**

| 2020 RECYCLE YARD RECOMMENDATIONS                           | 1 |
|-------------------------------------------------------------|---|
| 2019 RECYCLE YARD COLLECTION TOTALS                         | 2 |
| 3-YEAR TRAIL MAINTENANCE PLAN                               | 3 |
| 7-YEAR SEWER CAPITAL PLAN                                   | 4 |
| 2020 SEWER RATE COMPARISON<br>(ASSUMING 2020 RATE INCREASE) | 5 |
| 3-YEAR ROAD PAVING PLAN                                     | 6 |