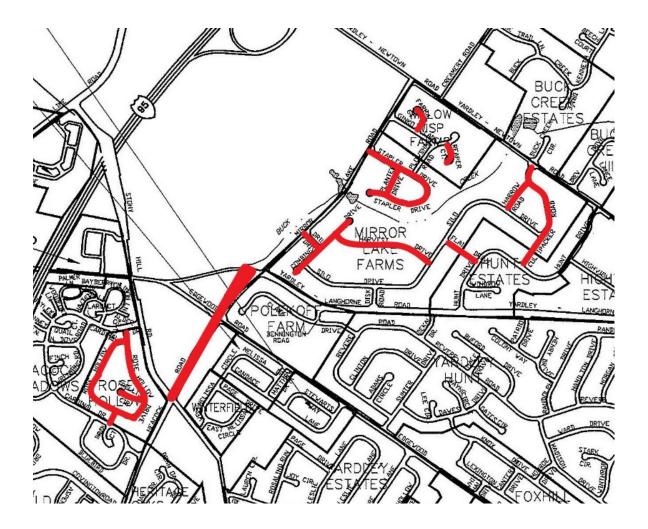

#### **SUPPLEMENT**

| 2020 RECYCLE YARD RECOMMENDATIONS                           | 1 |
|-------------------------------------------------------------|---|
| 2019 RECYCLE YARD COLLECTION TOTALS                         | 2 |
| 3-YEAR TRAIL MAINTENANCE PLAN                               | 3 |
| 7-YEAR SEWER CAPITAL PLAN                                   | 4 |
| 2020 SEWER RATE COMPARISON<br>(ASSUMING 2020 RATE INCREASE) | 5 |
| 3-YEAR ROAD PAVING PLAN                                     | 6 |