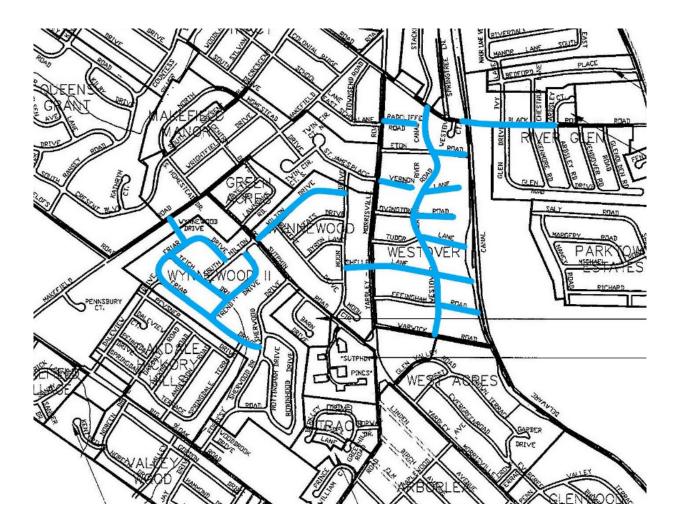

#### **SUPPLEMENT**

| 2020 RECYCLE YARD RECOMMENDATIONS                           | 1 |
|-------------------------------------------------------------|---|
| 2019 RECYCLE YARD COLLECTION TOTALS                         | 2 |
| 3-YEAR TRAIL MAINTENANCE PLAN                               | 3 |
| 7-YEAR SEWER CAPITAL PLAN                                   | 4 |
| 2020 SEWER RATE COMPARISON<br>(ASSUMING 2020 RATE INCREASE) | 5 |
| 3-YEAR ROAD PAVING PLAN                                     | 6 |