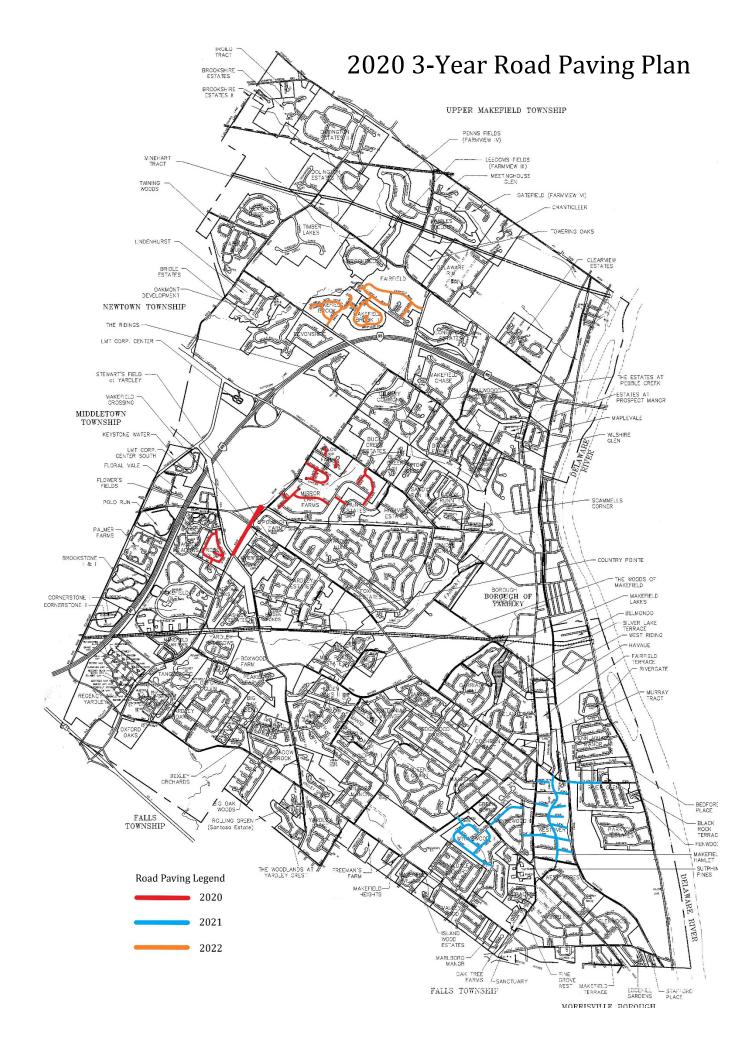

#### **SUPPLEMENT**

| 2020 RECYCLE YARD RECOMMENDATIONS                           | 1 |
|-------------------------------------------------------------|---|
| 2019 RECYCLE YARD COLLECTION TOTALS                         | 2 |
| 3-YEAR TRAIL MAINTENANCE PLAN                               | 3 |
| 7-YEAR SEWER CAPITAL PLAN                                   | 4 |
| 2020 SEWER RATE COMPARISON<br>(ASSUMING 2020 RATE INCREASE) | 5 |
| 3-YEAR ROAD PAVING PLAN                                     | 6 |