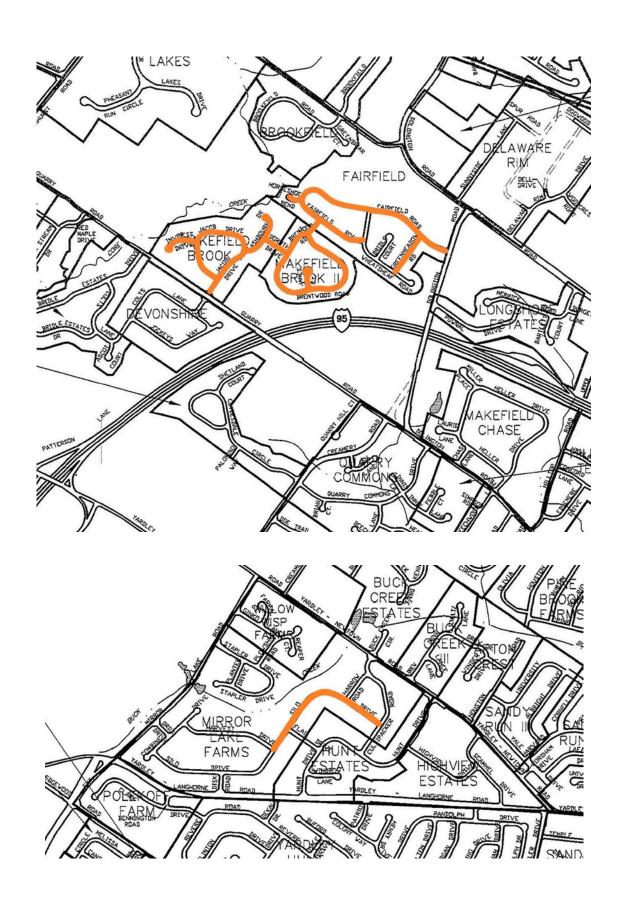

| 13,500               | \$25,904       | Stony Hill Homes         | 1977               |
| N & S Fieldstone Ct                         | 0.12                   | 28,500               | \$54,020       | Stony Hill Homes         | 1977               |
| Marble Ct                                   | 0.07                   | 17,240               | \$31,419       | Stony Hill Homes         | 1977               |
| Bluestone Drive (Stony Hill to Scarlet Oak) | 0.47                   | 94,700               | \$151,625      | Stony Hill Homes         | 1999               |
|                                             | 2.01                   |                      | \$731,199      | •                        |                    |



# 2021 Road Paving Map



# 2022 Road Paving Map



# 2023 Road Paving Map