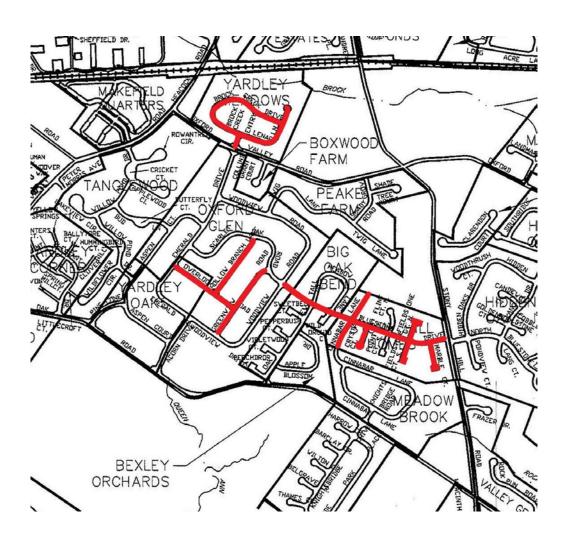

| \$25,904       | Stony Hill Homes         | 1977               |
| N & S Fieldstone Ct                         | 0.12                   | 28,500               | \$54,020       | Stony Hill Homes         | 1977               |
| Marble Ct                                   | 0.07                   | 17,240               | \$31,419       | Stony Hill Homes         | 1977               |
| Bluestone Drive (Stony Hill to Scarlet Oak) | 0.47                   | 94,700               | \$151,625      | Stony Hill Homes         | 1999               |
|                                             | 2.01                   |                      | \$731,199      | •                        |                    |



# 2021 Road Paving Map



# 2022 Road Paving Map



# 2023 Road Paving Map