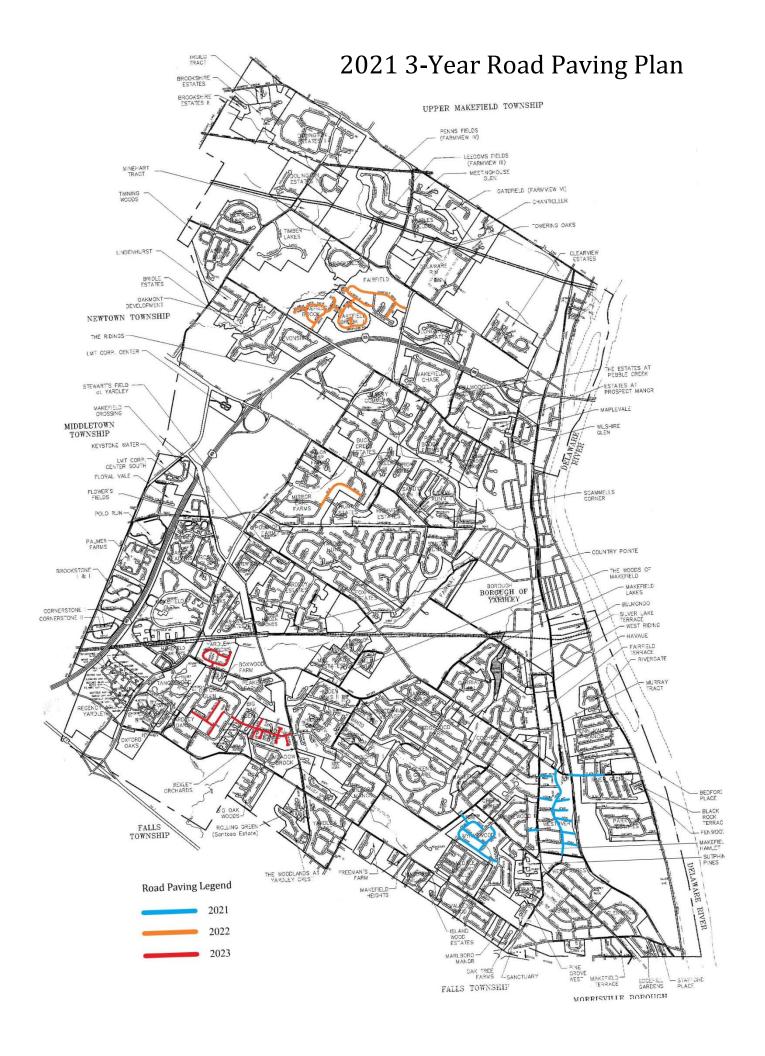

tal Ct                                  | 0.06                   | 13,500               | \$25,904       | Stony Hill Homes         | 1977               |
| N & S Fieldstone Ct                         | 0.12                   | 28,500               | \$54,020       | Stony Hill Homes         | 1977               |
| Marble Ct                                   | 0.07                   | 17,240               | \$31,419       | Stony Hill Homes         | 1977               |
| Bluestone Drive (Stony Hill to Scarlet Oak) | 0.47                   | 94,700               | \$151,625      | Stony Hill Homes         | 1999               |
|                                             | 2.01                   |                      | \$731,199      | •                        |                    |



# 2021 Road Paving Map



# 2022 Road Paving Map



# 2023 Road Paving Map