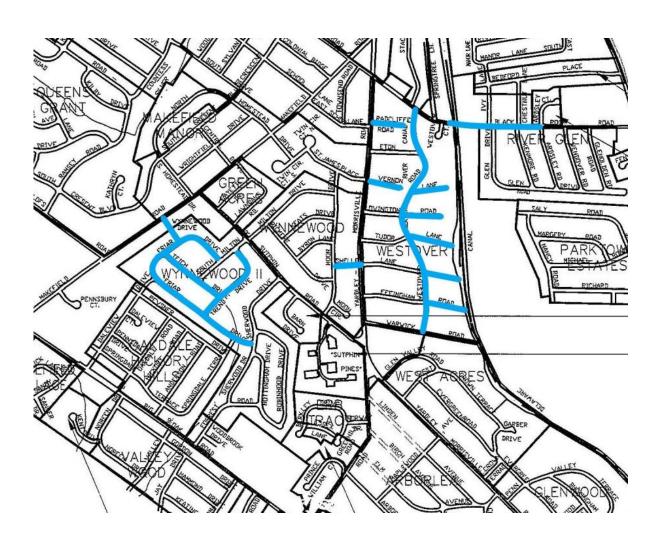

| 0.06                   | 13,500               | \$25,904       | Stony Hill Homes         | 1977               |
| N & S Fieldstone Ct                         | 0.12                   | 28,500               | \$54,020       | Stony Hill Homes         | 1977               |
| Marble Ct                                   | 0.07                   | 17,240               | \$31,419       | Stony Hill Homes         | 1977               |
| Bluestone Drive (Stony Hill to Scarlet Oak) | 0.47                   | 94,700               | \$151,625      | Stony Hill Homes         | 1999               |
|                                             | 2.01                   |                      | \$731,199      | •                        |                    |



# 2021 Road Paving Map



# 2022 Road Paving Map



# 2023 Road Paving Map