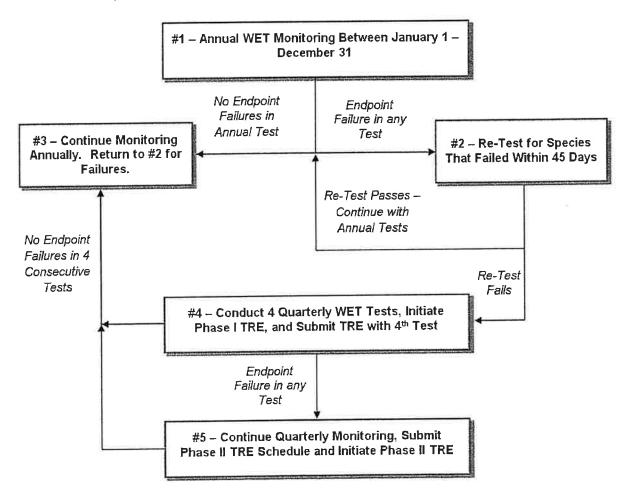

(EPA/600/2-88/070), and other relevant EPA guidance, as applicable. A Phase II TRE evaluates the possible control options to reduce or eliminate the effluent toxicity and the implementation of controls.

- 2. Once initiated, the Phase II TRE must continue until the source(s) of toxicity are controlled as evidenced by four consecutive WET test passing results for all endpoints, and a final TRE report must be submitted on or before the date specified in the schedule, unless otherwise approved by DEP in writing.
- 3. If four consecutive quarterly WET tests produce passing results for all endpoints during the Phase II TRE process, annual WET testing in accordance with paragraph B.1 may be initiated or resume.

An overview of the process described in paragraphs B, C and D is presented below:



## E. Sample Collection

For each acute testing event, a 24-hour flow-proportioned composite sample shall be collected. For each chronic testing event, three 24-hour flow-proportioned, composite samples shall be collected over a seven day exposure period. The samples must be collected at a frequency of not greater than every two hours and must be flow-proportioned. The samples must be collected at the permit compliance sampling location. Samples must be analyzed within 36 hours from the end of the compositing period and must be placed on ice and held at  $\leq$  6°C. Refer to the sample handling and preservation regulations set forth in 40 CFR 136, 25 Pa. Code Chapter 252, The NELAC Institute (TNI) Standard, and the appropriate EPA methods.

## F. Test Conditions and Methods

Laboratorie