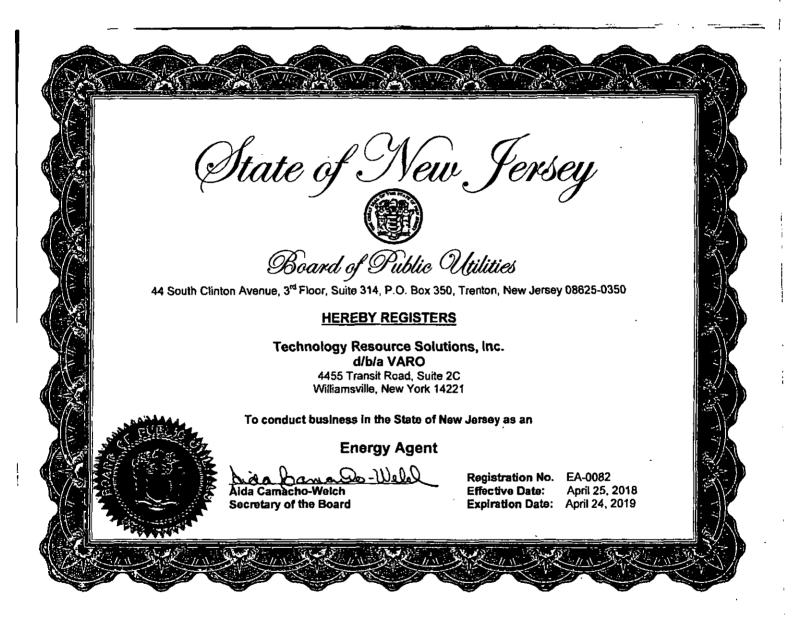

## Docket No. A-2021-3026410 Technology Resource Solutions, Inc. Data Requests

- 1. Reference Application, Section 4.d, Proposed Service Area The Applicant stated that it is seeking to be licensed in the Electric Distribution Company service territories of Met-Ed, PECO and PPL. In Section 12, Newspaper Publications, applicant indicated newspapers that correspond with the Electric Distribution Company service territories of PECO, Penelec and PPL. Please submit updated pages of the application as the information contained in Section 4.c and Section 12 must match for the Electric Distribution Company service territories applicant wishes to be licensed. (Please note that if Penelec is selected, additional newspaper publications will be required).
- 2. Reference Application, Section 8.f, Taxation Applicant failed to provide answers to number eight and nine. Please resubmit a complete Tax Certification Statement.
- 3. Reference Application, Section 8.a, Technical Fitness Applicant stated that it is licensed in Illinois, Maryland, Massachusetts, New Jersey, and Ohio. Please provide copies of licenses for each of these states.