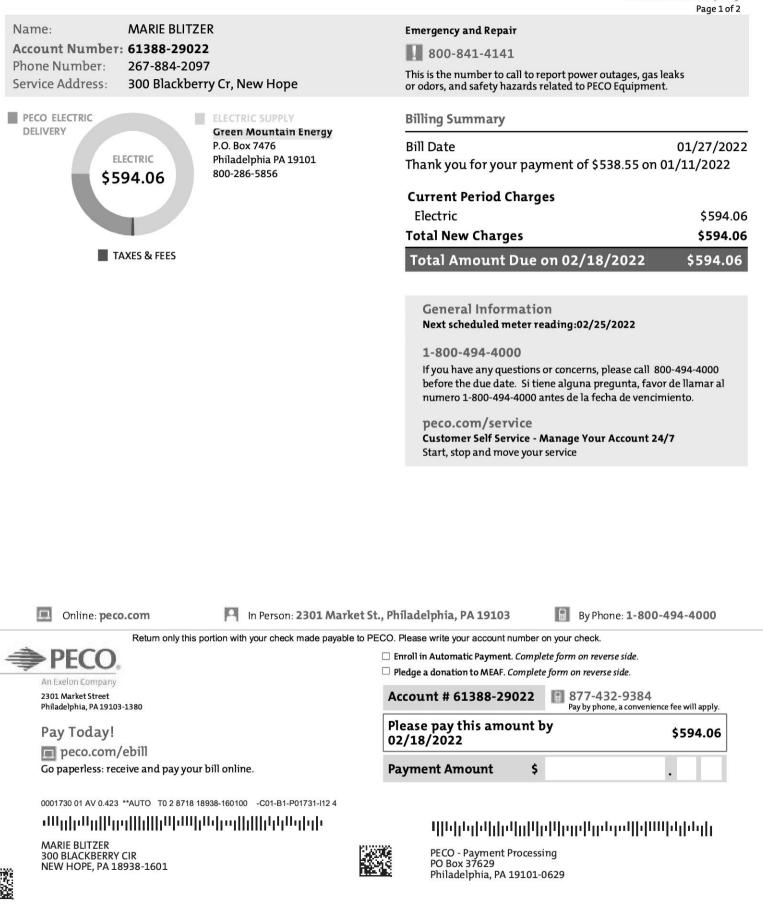

Please call my direct dial number if you have any questions regarding this case.

Respectfully submitted,

Khady & Artt

Khadijah Scott

KS/ab Enclosure

Cc: Marie Blitzer (via e-mail)

|                  | A                            | В                                          | C             | D                     | E      | F       | G              | Н             | 1            | J                   | К       | L           | М           | N            | 0             | Р        | Q           | R   |
|------------------|------------------------------|--------------------------------------------|---------------|-----------------------|--------|---------|----------------|---------------|--------------|---------------------|---------|-------------|-------------|--------------|---------------|----------|-------------|-----|
| 1                | Account Number:              | 6138829022                                 |               | Service Address:      |        |         |                | Ci            | urrent Bill: | \$105.61            |         | Accou       | nt Bala     | nce: \$1     | 05.61         |          |             |     |
| 2                | Account Name:                |                                            |               | 300 BLACKBERRY CR     |        |         |                | В             | illed Prior: | \$0.00              |         |             |             |              |               |          |             |     |
| 3                | Account Status:              | ACTIVE                                     |               | NEW HOPE, PA 18938    |        |         |                | Ba            | lance Due:   | \$105.61            |         |             |             |              |               |          |             |     |
| 4                | Meter Bill Group:            | 18                                         |               |                       |        |         |                |               |              |                     |         |             |             |              |               |          |             |     |
| 4<br>5<br>6<br>7 |                              |                                            |               | Mail To:              |        |         |                | Credi         | t Amount:    | \$0.00              |         | Rates:      |             |              |               |          |             |     |
| 6                |                              |                                            |               | MARIE BLITZER         |        |         |                | Deposit R     | lequested:   | \$0.00              |         | ELECTRIC RE | SIDENTIAL H | EATING SERVI | CE            |          |             |     |
| 7                |                              |                                            |               | 300 BLACKBERRY CIR    |        |         |                | 1             | On-Hand:     | \$0.00              |         |             |             |              |               |          |             |     |
| 8<br>9           |                              |                                            |               | NEW HOPE, PA 18938    |        |         |                | Pre-progra    |              | \$0.00              |         |             |             |              |               |          |             |     |
| 9                |                              |                                            |               |                       |        |         | Payme          | nt Agreemer   | nt Balance:  | \$0.00              |         |             |             |              |               |          |             |     |
| 10<br>11         |                              |                                            |               |                       |        |         |                |               |              |                     |         |             |             |              |               |          |             |     |
|                  | Account Transaction Activity | ,                                          |               |                       |        |         |                |               |              |                     |         |             |             |              |               |          |             |     |
| 12               |                              |                                            |               |                       |        |         |                |               |              |                     |         |             |             |              |               | Heating  | Budget Bill | i - |
|                  |                              |                                            |               | 8 200                 |        | Reading |                |               |              | Transaction         | Balance | Current     |             |              |               | Degree   | Deferred    | 1   |
| 13               | Transaction Dt               | Product Type                               | Credit Source | Billing Period        | Read   | Туре    | Meter Equip Cd | KWH           | CCF          | Amount              | Forward | Charges     | Amt Due     | Bill Due Dt  | Total Balance | Days     | Amt         | ł   |
| 14               | 02/05/2018                   |                                            | PAYMENT       |                       |        |         |                |               |              | -\$594.16           |         |             |             |              |               |          |             | ł   |
| 15               | 02/23/2018                   | ALTERNATE ELEC SERVICE                     |               |                       |        |         |                |               |              | \$264.38            |         |             |             |              |               |          |             | 1   |
| 16               | 02/23/2018                   | ELECTRIC SERVICE                           |               | 01/24/2018-02/22/2018 | 69444  | ACTUAL  | 119106493      | 1902          |              | \$94.92             | \$0.00  | \$359.30    | \$359.30    | 03/19/2018   | \$359.30      | 729      | \$0.00      | 1   |
| 17               | 03/12/2018                   |                                            | PAYMENT       |                       |        |         |                |               |              | -\$359.30           |         |             |             |              |               |          |             | 1   |
| 10               | 02/26/2010                   |                                            |               |                       |        |         |                |               |              | COF A CE            |         |             |             |              |               |          |             | 1   |
| 18<br>19         | 03/26/2018<br>03/26/2018     | ALTERNATE ELEC SERVICE<br>ELECTRIC SERVICE |               | 02/22/2018-03/23/2018 | 71276  | ACTUAL  | 119106493      | 1832          |              | \$254.65<br>\$91.74 | \$0.00  | \$346.39    | \$246.20    | 04/17/2018   | \$346.39      | 742      | \$0.00      | ŧ   |
| 20               | 04/13/2018                   |                                            | PAYMENT       | 02/22/2018-03/23/2018 | /12/0  | ACTUAL  | 119100495      | 1052          |              | -\$346.39           | \$0.00  | \$540.59    | \$540.55    | 04/1//2018   | Ş340.39       | 742      | Ş0.00       |     |
| 20               | 04/13/2018                   |                                            |               |                       |        |         |                |               |              | -5340.33            |         |             |             |              |               | -        |             |     |
| 21               | 04/24/2018                   | ALTERNATE ELEC SERVICE                     |               |                       |        |         |                |               |              | \$184.87            |         |             |             |              |               |          |             |     |
| 22               | 04/24/2018                   | ELECTRIC SERVICE                           |               | 03/23/2018-04/23/2018 | 72606  | ACTUAL  | 119106493      | 1330          |              | \$69.28             | \$0.00  | \$254.15    | \$254.15    | 05/16/2018   | \$254.15      | 554      | \$0.00      | 1   |
| 23               | 05/03/2018                   |                                            | PAYMENT       |                       |        |         |                |               |              | -\$254.15           |         |             |             |              |               |          |             | 1   |
| 24               | 05/23/2018                   | ALTERNATE ELEC SERVICE                     |               |                       |        |         |                |               |              | \$82.15             |         |             |             |              |               |          |             | 1   |
| 25               | 05/23/2018                   | ELECTRIC SERVICE                           |               | 04/23/2018-05/22/2018 | 73197  | ACTUAL  | 119106493      | 591           |              | \$35.51             | \$0.00  | \$117.66    | \$117.66    | 06/14/2018   | \$117.66      | 49       | \$0.00      |     |
| 26               | 06/04/2018                   |                                            | PAYMENT       | - ,,                  |        |         |                |               |              | -\$117.66           |         |             |             | 00/21/2020   |               |          |             | l l |
|                  |                              |                                            |               |                       |        |         |                |               |              |                     |         |             |             |              |               |          |             | 1   |
| 27               | 06/22/2018                   | ALTERNATE ELEC SERVICE                     |               |                       |        |         |                |               |              | \$77.15             |         | A           |             |              | A             |          |             | 1   |
| 28               | 06/22/2018                   | ELECTRIC SERVICE                           | DAVAGNIT      | 05/22/2018-06/21/2018 | 73752  | ACTUAL  | 119106493      | 555           |              | \$41.94             | \$0.00  | \$119.09    | \$119.09    | 07/16/2018   | \$119.09      |          | \$0.00      | ŧ   |
| 29               | 07/02/2018                   |                                            | PAYMENT       |                       |        |         |                |               |              | -\$119.09           |         |             |             |              |               |          |             | ł   |
| 30               | 07/24/2018                   | ALTERNATE ELEC SERVICE                     |               |                       |        |         |                |               |              | \$106.34            |         |             |             |              |               |          |             | 1   |
| 31               | 07/24/2018                   | ELECTRIC SERVICE                           |               | 06/21/2018-07/23/2018 | 74517  | ACTUAL  | 119106493      | 765           |              | \$58.59             | \$0.00  | \$164.93    | \$164.93    | 08/15/2018   | \$164.93      |          | \$0.00      | 1   |
| 32               | 08/03/2018                   |                                            | PAYMENT       |                       |        |         |                |               |              | -\$164.93           |         |             |             |              |               |          |             | 1   |
| 22               | 09/22/2010                   |                                            |               |                       |        |         |                |               |              | 607.03              |         |             |             | Ι Τ          |               |          |             | 1   |
| 33<br>34         | 08/23/2018<br>08/23/2018     | ALTERNATE ELEC SERVICE<br>ELECTRIC SERVICE |               | 07/23/2018-08/22/2018 | 75215  | ACTUAL  | 119106493      | 698           |              | \$97.02<br>\$54.20  | \$0.00  | \$151.22    | \$151.00    | 09/14/2018   | \$151.22      |          | \$0.00      | 1   |
| 35               | 09/07/2018                   |                                            | PAYMENT       | 01/25/2010-00/22/2010 | / 3213 | ACTOAL  | 115100495      | 0.0           |              | -\$151.22           | 50.00   | \$151.22    | - J1J1.22   | 03/14/2010   | 9191.ZZ       |          | 50.00       | 1   |
|                  | 03/07/2010                   |                                            |               |                       |        |         |                | 12<br>12<br>1 |              | <i>QIGILL</i>       |         |             |             |              |               | 12<br>12 |             | ł   |
| 36               | 09/21/2018                   | ALTERNATE ELEC SERVICE                     |               |                       |        |         |                |               |              | \$82.84             |         |             |             |              |               |          |             | 1   |
| 37               | 09/21/2018                   | ELECTRIC SERVICE                           |               | 08/22/2018-09/20/2018 | 75811  | ACTUAL  | 119106493      | 596           |              | \$47.53             | \$0.00  | \$130.37    | \$130.37    | / 10/15/2018 | \$130.37      |          | \$0.00      | 1   |
| 38               | 10/04/2018                   |                                            | PAYMENT       |                       |        |         |                |               |              | -\$130.37           |         |             |             |              |               |          |             | ł   |
| 39               | 10/22/2018                   | ALTERNATE ELEC SERVICE                     |               |                       |        |         |                |               |              | \$65.47             |         |             |             |              |               |          |             | 1   |
| 40               | 10/22/2018                   | ELECTRIC SERVICE                           |               | 09/20/2018-10/19/2018 | 76282  | ACTUAL  | 119106493      | 471           |              | \$32.91             | \$0.00  | \$98.38     | \$98.38     | 11/13/2018   | \$98.38       |          | \$0.00      | 1   |
| 41               | 11/02/2018                   |                                            | PAYMENT       |                       |        |         |                |               |              | -\$99.38            |         |             |             | ,            |               |          | + - 100     | l l |