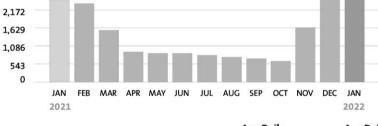

Please call my direct dial number if you have any questions regarding this case.

Respectfully submitted,

Khady & Artt

Khadijah Scott

KS/ab Enclosure

Cc: Marie Blitzer (via e-mail)

|                  | A                            | В                                          | C             | D                     | E      | F       | G              | Н             | 1            | J                   | К       | L           | М           | N            | 0             | Р        | Q           | R   |
|------------------|------------------------------|--------------------------------------------|---------------|-----------------------|--------|---------|----------------|---------------|--------------|---------------------|---------|-------------|-------------|--------------|---------------|----------|-------------|-----|
| 1                | Account Number:              | 6138829022                                 |               | Service Address:      |        |         |                | Ci            | urrent Bill: | \$105.61            |         | Accou       | nt Bala     | nce: \$1     | 05.61         |          |             |     |
| 2                | Account Name:                |                                            |               | 300 BLACKBERRY CR     |        |         |                | В             | illed Prior: | \$0.00              |         |             |             |              |               |          |             |     |
| 3                | Account Status:              | ACTIVE                                     |               | NEW HOPE, PA 18938    |        |         |                | Ba            | lance Due:   | \$105.61            |         |             |             |              |               |          |             |     |
| 4                | Meter Bill Group:            | 18                                         |               |                       |        |         |                |               |              |                     |         |             |             |              |               |          |             |     |
| 4<br>5<br>6<br>7 |                              |                                            |               | Mail To:              |        |         |                | Credi         | t Amount:    | \$0.00              |         | Rates:      |             |              |               |          |             |     |
| 6                |                              |                                            |               | MARIE BLITZER         |        |         |                | Deposit R     | lequested:   | \$0.00              |         | ELECTRIC RE | SIDENTIAL H | EATING SERVI | CE            |          |             |     |
| 7                |                              |                                            |               | 300 BLACKBERRY CIR    |        |         |                | 1             | On-Hand:     | \$0.00              |         |             |             |              |               |          |             |     |
| 8<br>9           |                              |                                            |               | NEW HOPE, PA 18938    |        |         |                | Pre-progra    |              | \$0.00              |         |             |             |              |               |          |             |     |
| 9                |                              |                                            |               |                       |        |         | Payme          | nt Agreemer   | nt Balance:  | \$0.00              |         |             |             |              |               |          |             |     |
| 10<br>11         |                              |                                            |               |                       |        |         |                |               |              |                     |         |             |             |              |               |          |             |     |
|                  | Account Transaction Activity | ,                                          |               |                       |        |         |                |               |              |                     |         |             |             |              |               |          |             |     |
| 12               |                              |                                            |               |                       |        |         |                |               |              |                     |         |             |             |              |               | Heating  | Budget Bill | i - |
|                  |                              |                                            |               | 8 200                 |        | Reading |                |               |              | Transaction         | Balance | Current     |             |              |               | Degree   | Deferred    | 1   |
| 13               | Transaction Dt               | Product Type                               | Credit Source | Billing Period        | Read   | Туре    | Meter Equip Cd | KWH           | CCF          | Amount              | Forward | Charges     | Amt Due     | Bill Due Dt  | Total Balance | Days     | Amt         | ł   |
| 14               | 02/05/2018                   |                                            | PAYMENT       |                       |        |         |                |               |              | -\$594.16           |         |             |             |              |               |          |             | ł   |
| 15               | 02/23/2018                   | ALTERNATE ELEC SERVICE                     |               |                       |        |         |                |               |              | \$264.38            |         |             |             |              |               |          |             | 1   |
| 16               | 02/23/2018                   | ELECTRIC SERVICE                           |               | 01/24/2018-02/22/2018 | 69444  | ACTUAL  | 119106493      | 1902          |              | \$94.92             | \$0.00  | \$359.30    | \$359.30    | 03/19/2018   | \$359.30      | 729      | \$0.00      | 1   |
| 17               | 03/12/2018                   |                                            | PAYMENT       |                       |        |         |                |               |              | -\$359.30           |         |             |             |              |               |          |             | 1   |
| 10               | 02/26/2010                   |                                            |               |                       |        |         |                |               |              | COF A CE            |         |             |             |              |               |          |             | 1   |
| 18<br>19         | 03/26/2018<br>03/26/2018     | ALTERNATE ELEC SERVICE<br>ELECTRIC SERVICE |               | 02/22/2018-03/23/2018 | 71276  | ACTUAL  | 119106493      | 1832          |              | \$254.65<br>\$91.74 | \$0.00  | \$346.39    | \$246.20    | 04/17/2018   | \$346.39      | 742      | \$0.00      | ŧ   |
| 20               | 04/13/2018                   |                                            | PAYMENT       | 02/22/2018-03/23/2018 | /12/0  | ACTUAL  | 119100495      | 1052          |              | -\$346.39           | \$0.00  | \$540.59    | \$540.55    | 04/1//2018   | Ş340.39       | 742      | Ş0.00       |     |
| 20               | 04/13/2018                   |                                            |               |                       |        |         |                |               |              | -5340.33            |         |             |             |              |               | -        |             |     |
| 21               | 04/24/2018                   | ALTERNATE ELEC SERVICE                     |               |                       |        |         |                |               |              | \$184.87            |         |             |             |              |               |          |             |     |
| 22               | 04/24/2018                   | ELECTRIC SERVICE                           |               | 03/23/2018-04/23/2018 | 72606  | ACTUAL  | 119106493      | 1330          |              | \$69.28             | \$0.00  | \$254.15    | \$254.15    | 05/16/2018   | \$254.15      | 554      | \$0.00      | 1   |
| 23               | 05/03/2018                   |                                            | PAYMENT       |                       |        |         |                |               |              | -\$254.15           |         |             |             |              |               |          |             | 1   |
| 24               | 05/23/2018                   | ALTERNATE ELEC SERVICE                     |               |                       |        |         |                |               |              | \$82.15             |         |             |             |              |               |          |             | 1   |
| 25               | 05/23/2018                   | ELECTRIC SERVICE                           |               | 04/23/2018-05/22/2018 | 73197  | ACTUAL  | 119106493      | 591           |              | \$35.51             | \$0.00  | \$117.66    | \$117.66    | 06/14/2018   | \$117.66      | 49       | \$0.00      |     |
| 26               | 06/04/2018                   |                                            | PAYMENT       | - ,,                  |        |         |                |               |              | -\$117.66           |         |             |             | 00/21/2020   |               |          |             | l l |
|                  |                              |                                            |               |                       |        |         |                |               |              |                     |         |             |             |              |               |          |             | 1   |
| 27               | 06/22/2018                   | ALTERNATE ELEC SERVICE                     |               |                       |        |         |                |               |              | \$77.15             |         | A           |             |              | A             |          |             | 1   |
| 28               | 06/22/2018                   | ELECTRIC SERVICE                           | DAVAGNIT      | 05/22/2018-06/21/2018 | 73752  | ACTUAL  | 119106493      | 555           |              | \$41.94             | \$0.00  | \$119.09    | \$119.09    | 07/16/2018   | \$119.09      |          | \$0.00      | ŧ   |
| 29               | 07/02/2018                   |                                            | PAYMENT       |                       |        |         |                |               |              | -\$119.09           |         |             |             |              |               |          |             | ł   |
| 30               | 07/24/2018                   | ALTERNATE ELEC SERVICE                     |               |                       |        |         |                |               |              | \$106.34            |         |             |             |              |               |          |             | 1   |
| 31               | 07/24/2018                   | ELECTRIC SERVICE                           |               | 06/21/2018-07/23/2018 | 74517  | ACTUAL  | 119106493      | 765           |              | \$58.59             | \$0.00  | \$164.93    | \$164.93    | 08/15/2018   | \$164.93      |          | \$0.00      | 1   |
| 32               | 08/03/2018                   |                                            | PAYMENT       |                       |        |         |                |               |              | -\$164.93           |         |             |             |              |               |          |             | 1   |
| 22               | 09/22/2010                   |                                            |               |                       |        |         |                |               |              | 607.03              |         |             |             | Ι Τ          |               |          |             | 1   |
| 33<br>34         | 08/23/2018<br>08/23/2018     | ALTERNATE ELEC SERVICE<br>ELECTRIC SERVICE |               | 07/23/2018-08/22/2018 | 75215  | ACTUAL  | 119106493      | 698           |              | \$97.02<br>\$54.20  | \$0.00  | \$151.22    | \$151.00    | 09/14/2018   | \$151.22      |          | \$0.00      | 1   |
| 35               | 09/07/2018                   |                                            | PAYMENT       | 01/25/2010-00/22/2010 | / 3213 | ACTOAL  | 115100495      | 0.0           |              | -\$151.22           | 50.00   | \$151.22    | - J1J1.22   | 03/14/2010   | 9191.ZZ       |          | 50.00       | 1   |
|                  | 03/07/2010                   |                                            |               |                       |        |         |                | 12<br>12<br>1 |              | <i>QIGILL</i>       |         |             |             |              |               | 12<br>12 |             | ł   |
| 36               | 09/21/2018                   | ALTERNATE ELEC SERVICE                     |               |                       |        |         |                |               |              | \$82.84             |         |             |             |              |               |          |             | 1   |
| 37               | 09/21/2018                   | ELECTRIC SERVICE                           |               | 08/22/2018-09/20/2018 | 75811  | ACTUAL  | 119106493      | 596           |              | \$47.53             | \$0.00  | \$130.37    | \$130.37    | / 10/15/2018 | \$130.37      |          | \$0.00      | 1   |
| 38               | 10/04/2018                   |                                            | PAYMENT       |                       |        |         |                |               |              | -\$130.37           |         |             |             |              |               |          |             | ł   |
| 39               | 10/22/2018                   | ALTERNATE ELEC SERVICE                     |               |                       |        |         |                |               |              | \$65.47             |         |             |             |              |               |          |             | 1   |
| 40               | 10/22/2018                   | ELECTRIC SERVICE                           |               | 09/20/2018-10/19/2018 | 76282  | ACTUAL  | 119106493      | 471           |              | \$32.91             | \$0.00  | \$98.38     | \$98.38     | 11/13/2018   | \$98.38       |          | \$0.00      | 1   |
| 41               | 11/02/2018                   |                                            | PAYMENT       |                       |        |         |                |               |              | -\$99.38            |         |             |             | ,            |               |          | + - 100     | l l |