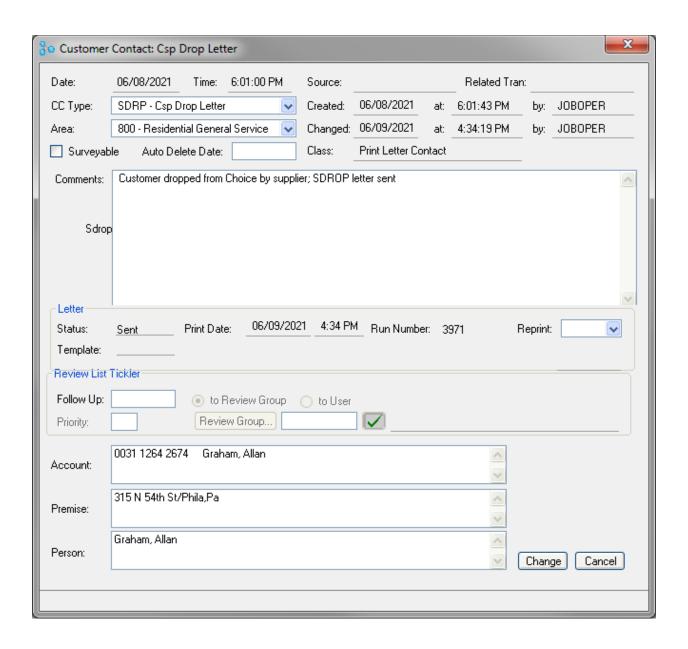

#### **Notice of Gas Choice Cancellation**

PGW has been notified that your Gas Choice enrollment with your current natural gas commodity supplier, INDRA ENERGY, a natural gas supplier licensed in Pennsylvania, will be cancelled on the "Switch Date" listed above.

Following is the reason given by the supplier for this change in status:

#### SCR CSP DROP CUSTOMER REQUEST

If you are experiencing difficulty in paying PGW bills and are not currently on a budget plan or a payment agreement, please call PGW Customer Service at (215) 235-1777 (residential customers) or 215-235-7077 (commercial customers) to make arrangements, if eligible.