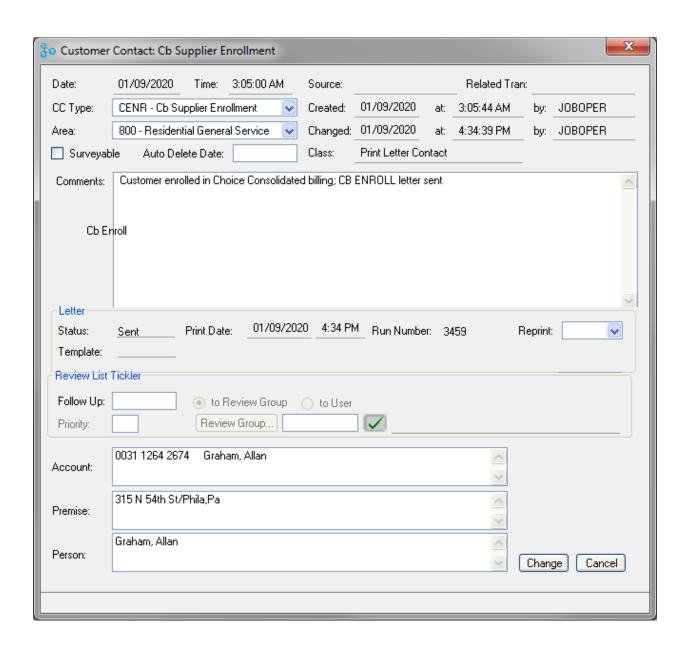

#### **Notice of Gas Choice Enrollment**

PGW has been notified that you have elected to participate in Gas Choice and have contracted to have your natural gas supplied by INDRA ENERGY, a natural gas supplier licensed in Pennsylvania.

INDRA ENERGY will supply the natural gas you use at the Service Address listed above beginning with the next available billing date, which is the Switch Date listed above. PGW will continue to deliver the gas to your location, and provide metering and emergency services.

Effective as of the Switch Date above, PGW will provide you with a consolidated bill that will display both INDRA ENERGY's commodity charges and PGW's delivery and distribution charges. All payments for all consolidated bill charges should be sent to PGW. If you are a budget-billed customer, PGW will continue to review and adjust your budget amounts quarterly. If you have a payment agreement to repay past arrears, the scheduled repayment amounts will continue to appear on your bill until the payment agreement has been completed.

If the supplier and "Switch Date" listed above are correct, no action is needed.

If you disagree with the "Switch Date," or if you have questions about your enrollment or terms of supplier service, please contact the supplier listed above. Your contract may have conditions or cancellation fees that apply if you cancel your enrollment.

If you did not select this supplier or billing option, please call PGW before the "Cancel By" date of Jan 14, 2020. To cancel your Gas Choice enrollment, please call 215-235-1000 (residential customers) or 215-235-7077 (commercial customers).