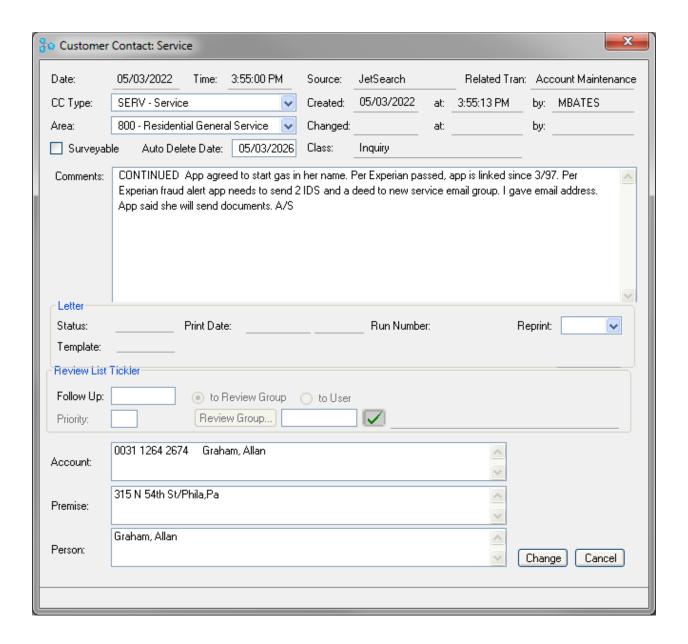

Case Problem: CUSTOMER HAS BEEN HAVING ISSUES WITH RECEIVING

BILLS SINCE AUGUST 2020. IN DECEMBER 2020.

RECEIVED E-BILL FOR 200.00, THE FOLLOWING MONTH BALANCE WAS 700.00, THE FOLLOWING MONTH THE

BALANCE WAS 2.000.00. NONE OF THESE BILLS WERE DETAILED. CUSTOMER CALLED IN JANUARY 2021 AND OPENED A BILL DISPUTE, THE DISPUTE ALSO INCLUDED A DISPUTE WITH THE RATE THE CUSTOMER WAS BEING BILLED AT. CUSTOMER SPOKE WITH PGW ON 3/22/2021 THEY CONFIRMED THAT DISPUTE IS STILL OPEN AND NO DETERMINATION. CUSTOMER NOW RECEIVING THREATENING LETTERS THAT A LEAN IS BEING PLACED ON THE PROPERTY. JUST RECEIVED LETTER DATED MARCH 16TH ABOUT LEAN FOR BALANCE OF \$2,000.00. THEN RECEIVED ANOTHER LEAN LETTER FOR AMOUNT OF 800.08 WITH DOCKET # 210330760. CUSTOMER STATES AUTOPAY IS LINKED TO A SMALL BUSINESS ACCOUNT AND WANTS TO MAKE SURE NOT BEING BILLED AT COMMERCIAL RATE WHEN IT IS RESIDENTIAL. - RELIEF SOUGHT - SEEKING DETAILED BILL FROM PGW. SEEKING ANSWER TO WHAT RATE SHE IS BEING BILLED AT, SEEKING REVIEW OF RATE DISPUTE, SEEKING INFORMATION ON BALANCE OWED AND INFORMATION ON LEAN REQUEST. THE CELL PHONE NUMBER (215) 915 - 3319 HAS BEEN ALLOWED TO BE SHARED. THE EMAIL ADDRESS DAWN456@MSN.COM HAS BEEN ALLOWED TO BE SHARED.