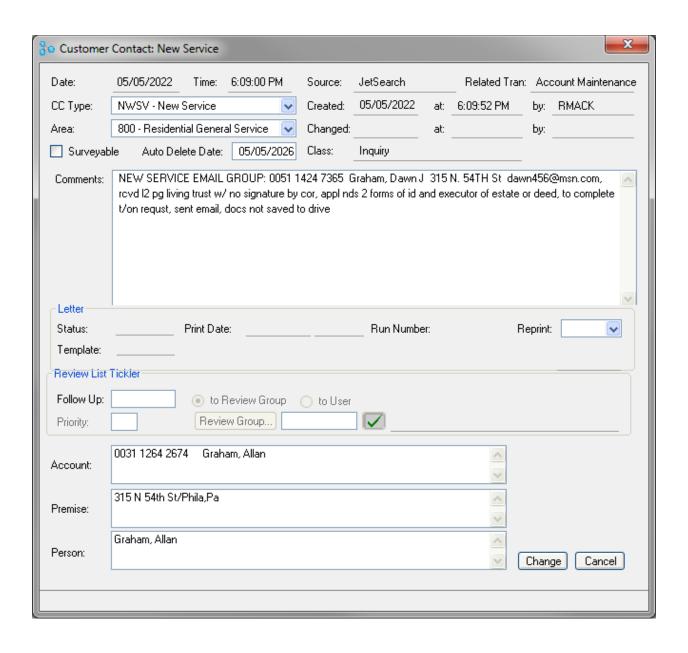

**Business Name:** DAWN GRAHAM

Case Problem: SERVICE ON. CUST STATES THAT A CURTESY CREDIT

FROM INDRA ENERGY WAS SENT TO PGW OF THE AMOUNT OF \$470.03. CUST STATES THAT THE UTILITY SAID THEY DO NOT HAVE THAT CREDIT FROM INDRA

BUT THEY HAVE A PAYMENT FROM LHEAP OF AROUND \$400.00. CUST IS CONFUSED BECAUSE THE CASE THAT WAS OPEN PRIOR TO THIS 3783460 STATES THAT INDRA SENT A CREDIT TO THE UTILITY. NOW CUST HAS A SHUT OFF NOTICE. THE UTILITY ALSO HAS NO BACK LOGS FROM THE ACCOUNT. - RELIEF SOUGHT - TO HAVE THE APPROPRIATE CREDITS APPLIED TO THE ACCOUNT. TO NOT BE SHUT OFF. TO HAVE THE BILLS CORRECTED AND SENT ACCORDINGLY EACH MONTH. THE EMAIL ADDRESS DAWN456@MSN.COM HAS BEEN ALLOWED TO BE SHARED. THE CELL PHONE NUMBER (215) 915 - 3319 HAS BEEN ALLOWED TO BE SHARED.