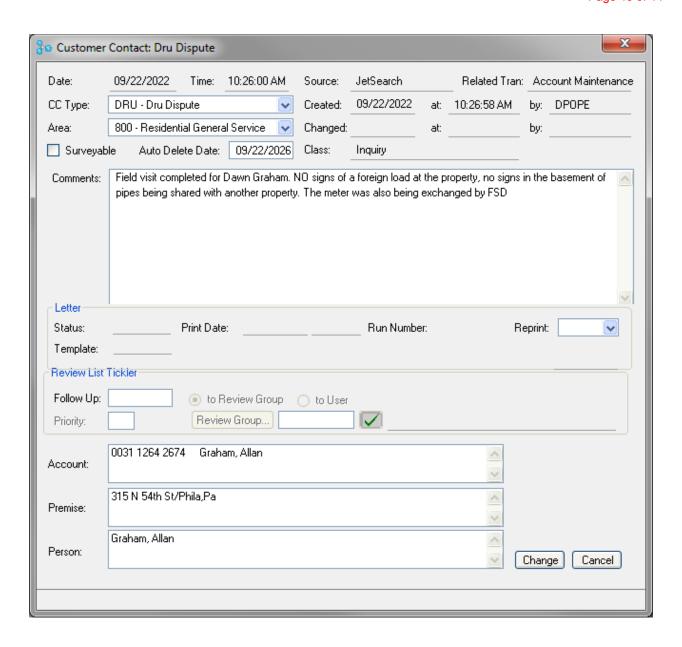

Case Problem: CUSTOMER HAS BEEN HAVING ISSUES WITH RECEIVING

BILLS SINCE AUGUST 2020. IN DECEMBER 2020.

RECEIVED E-BILL FOR 200.00, THE FOLLOWING MONTH BALANCE WAS 700.00, THE FOLLOWING MONTH THE

BALANCE WAS 2.000.00. NONE OF THESE BILLS WERE DETAILED. CUSTOMER CALLED IN JANUARY 2021 AND OPENED A BILL DISPUTE, THE DISPUTE ALSO INCLUDED A DISPUTE WITH THE RATE THE CUSTOMER WAS BEING BILLED AT. CUSTOMER SPOKE WITH PGW ON 3/22/2021 THEY CONFIRMED THAT DISPUTE IS STILL OPEN AND NO DETERMINATION. CUSTOMER NOW RECEIVING THREATENING LETTERS THAT A LEAN IS BEING PLACED ON THE PROPERTY. JUST RECEIVED LETTER DATED MARCH 16TH ABOUT LEAN FOR BALANCE OF \$2,000.00. THEN RECEIVED ANOTHER LEAN LETTER FOR AMOUNT OF 800.08 WITH DOCKET # 210330760. CUSTOMER STATES AUTOPAY IS LINKED TO A SMALL BUSINESS ACCOUNT AND WANTS TO MAKE SURE NOT BEING BILLED AT COMMERCIAL RATE WHEN IT IS RESIDENTIAL. - RELIEF SOUGHT - SEEKING DETAILED BILL FROM PGW. SEEKING ANSWER TO WHAT RATE SHE IS BEING BILLED AT, SEEKING REVIEW OF RATE DISPUTE, SEEKING INFORMATION ON BALANCE OWED AND INFORMATION ON LEAN REQUEST. THE CELL PHONE NUMBER (215) 915 - 3319 HAS BEEN ALLOWED TO BE SHARED. THE EMAIL ADDRESS DAWN456@MSN.COM HAS BEEN ALLOWED TO BE SHARED.