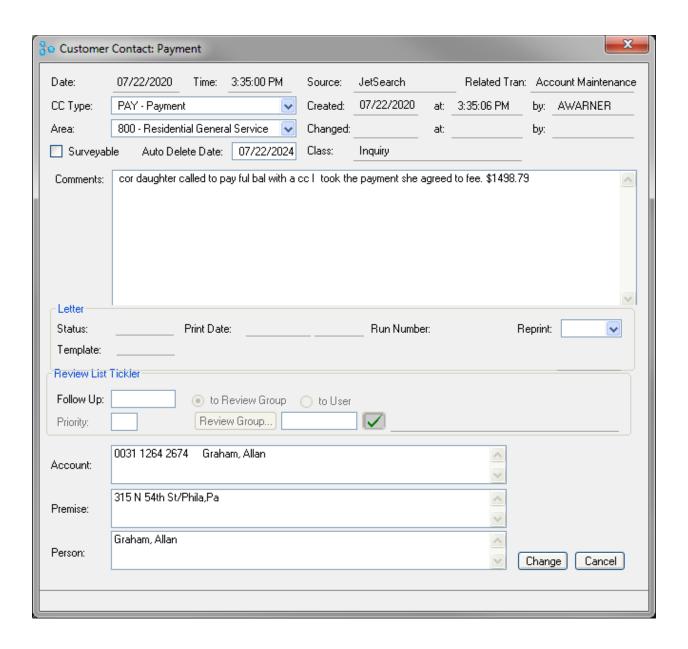

#### **STATEMENT**

| Transaction | Transaction |         | Read | # of | CCF   | Average | Heating | Payment   |           | Transaction  | Current    | Actual     |
|-------------|-------------|---------|------|------|-------|---------|---------|-----------|-----------|--------------|------------|------------|
| Date        | Туре        | Reading | Code | Days | Usage | CCF/Day | DDDs    | Type      | Due Date  | Amount       | Balance    | Balance    |
| 3/12/2020   | BILL        | 2471    | R    | 29   | 240   | 8.28    | 663     |           | 4/6/2020  | \$353.36     | \$353.36   | \$353.36   |
| 4/10/2020   | BILL        | 2664    | R    | 29   | 193   | 6.66    | 397     |           | 5/5/2020  | \$357.77     | \$711.13   | \$711.13   |
| 5/12/2020   | BILL        | 2842    | R    | 30   | 178   | 5.93    | 370     |           | 6/5/2020  | \$263.10     | \$974.23   | \$974.23   |
| 6/11/2020   | BILL        | 2922    | R    | 32   | 80    | 2.5     | 111     |           | 7/7/2020  | \$169.18     | \$1,143.41 | \$1,143.41 |
| 7/11/2020   | BILL        | 2939    | R    | 30   | 17    | 0.57    | 0       |           | 8/4/2020  | \$53.68      | \$1,197.09 | \$1,197.09 |
| 7/22/2020   | PAY         |         |      |      |       |         |         | Debit Car | d         | (\$1,197.09) | \$0.00     | \$0.00     |
| 8/11/2020   | BILL        | 2954    | R    | 29   | 15    | 0.52    | 0       |           | 9/3/2020  | \$53.52      | \$53.52    | \$53.52    |
| 8/24/2020   | PAY         |         |      |      |       |         |         | Check     |           | (\$53.52)    | \$0.00     | \$0.00     |
| 9/11/2020   | BILL        | 2974    | R    | 33   | 20    | 0.61    | 0       |           | 10/6/2020 | \$68.49      | \$68.49    | \$68.49    |
| 10/10/2020  | BILL        | 3000    | R    | 29   | 26    | 0.9     | 65      |           | 11/3/2020 | \$79.14      | \$147.63   | \$147.63   |
| 11/4/2020   | PAY         |         |      |      |       |         |         | Check     |           | (\$147.63)   | \$0.00     | \$0.00     |
| 11/10/2020  | BILL        | 3075    | R    | 29   | 75    | 2.59    | 228     |           | 12/7/2020 | \$207.97     | \$207.97   | \$207.97   |
| 12/11/2020  | BILL        | 3260    | R    | 33   | 185   | 5.61    | 525     |           | 1/7/2021  | \$506.71     | \$714.68   | \$714.68   |
| 12/11/2020  | PAY         |         |      |      |       |         |         | Check     |           | (\$207.97)   | \$506.71   | \$506.71   |
| 1/6/2021    | PAY         |         |      |      |       |         |         | Check     |           | (\$100.00)   | \$406.71   | \$406.71   |
| 1/13/2021   | BILL        | 3562    | R    | 33   | 302   | 9.15    | 887     |           | 2/8/2021  | \$813.08     | \$1,219.79 | \$1,219.79 |
| 2/7/2021    | WNC2&5      |         |      |      |       |         |         |           |           | (\$0.42)     | \$1,219.37 | \$1,219.37 |
| 2/12/2021   | LPCWVE      |         |      |      |       |         |         |           |           | (\$18.29)    | \$1,201.08 | \$1,201.08 |
| 2/12/2021   | LPC         |         |      |      |       |         |         |           |           | \$18.29      | \$1,219.37 | \$1,219.37 |
| 2/12/2021   | BILL        | 3892    | R    | 30   | 330   | 11      | 912     |           | 3/10/2021 | \$892.00     | \$2,111.37 | \$2,111.37 |
| 3/10/2021   | PAY         |         |      |      |       |         |         | Check     |           | (\$401.00)   | \$1,710.37 | \$1,710.37 |
| 3/13/2021   | BILL        | 4182    | R    | 29   | 290   | 10      | 799     |           | 4/7/2021  | \$767.35     | \$2,477.72 | \$2,477.72 |
| 4/9/2021    | PAY         |         |      |      |       |         |         | Check     |           | (\$370.03)   | \$2,107.69 | \$2,107.69 |
| 4/14/2021   | BILL        | 4340    | R    | 32   | 158   | 4.94    | 421     |           | 5/7/2021  | \$447.23     | \$2,554.92 | \$2,554.92 |
| 5/13/2021   | BILL        | 4402    | R    | 29   | 62    | 2.14    | 216     |           | 6/8/2021  | \$171.37     | \$2,726.29 | \$2,726.29 |
| 6/11/2021   | BILL        | 4429    | R    | 29   | 27    | 0.93    | 55      |           | 7/7/2021  | \$87.00      | \$2,813.29 | \$2,813.29 |
| 7/13/2021   | BILL        | 4448    | R    | 30   | 19    | 0.63    | 0       |           | 8/5/2021  | \$67.37      | \$2,880.66 | \$2,880.66 |