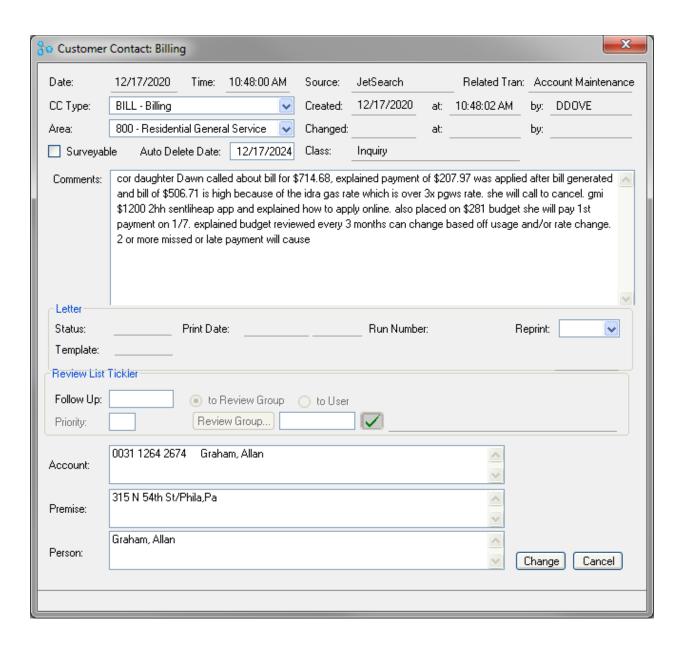

#### Billing Summary

Past Due Amount \$181.00 Budget Bill 2 \$281.00

Total Amount Due By

Feb 08, 2021 \$462.00

#### PGW Messages

Your Easy Way Budget is past due. Prompt payment will ensure the continuation of your budget plan.

Thank You for taking advantage of PGW's Easy Way Budget Plan. Your plan will be reviewed a minimum of three times a year to ensure the amount you are paying is in line with your gas usage.