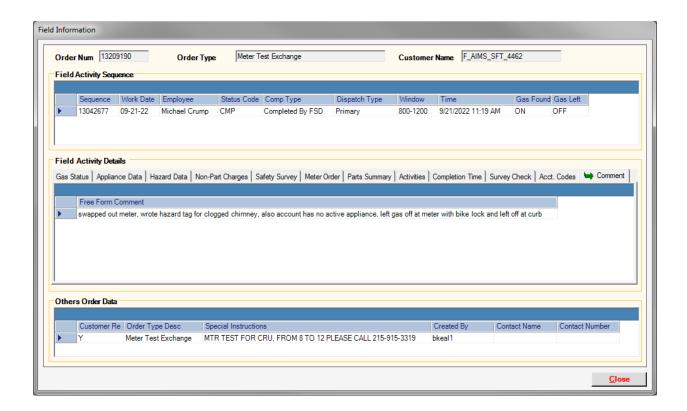

|                         |                                                                  |                |                                                             |                   |

Disposition Fermit No. E235550





PGW Exhibit 2 Page 39 of 44











# **Customer Requested Meter Test**

Date: 10-4-22

The Philadelphia Gas Works tested the meter removed from the premise of:

**CUSTOMER: Allan Graham** 

ADDRESS: 315 N 54<sup>th</sup> St

ON APPLICATION NO.: GIVES THE FOLLOWING RESULTS:

| <b>METER NO.</b><br>1699265 |               |                    | PROOF[]            | A         | ACCURACY [ ] |           |  |
|-----------------------------|---------------|--------------------|--------------------|-----------|--------------|-----------|--|
| SIZE INDEX                  |               | ı                  | Meter Test Results |           | Perce        | ercentage |  |
| A250                        | 5432          | Temperature        | Open 100%          | Check 20% | Fast         | Slow      |  |
|