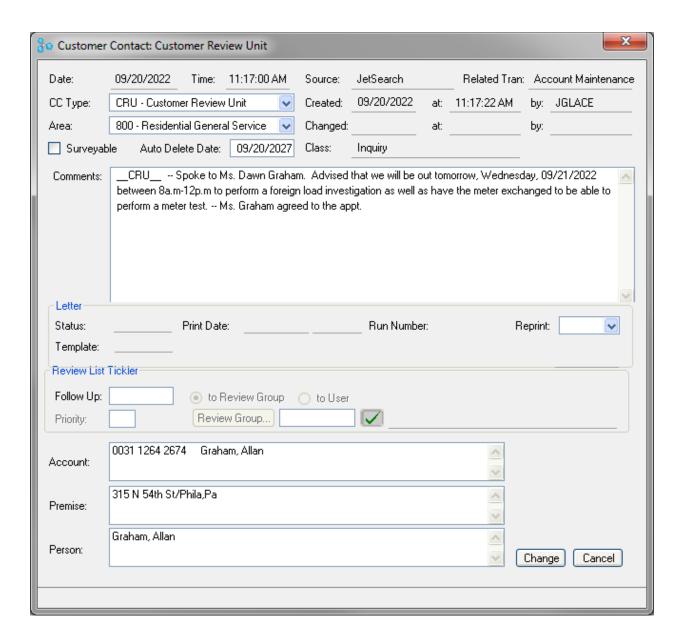

**Business Name:** DAWN GRAHAM

Case Problem: SERVICE ON. CUST STATES THAT A CURTESY CREDIT

FROM INDRA ENERGY WAS SENT TO PGW OF THE AMOUNT OF \$470.03. CUST STATES THAT THE UTILITY SAID THEY DO NOT HAVE THAT CREDIT FROM INDRA

BUT THEY HAVE A PAYMENT FROM LHEAP OF AROUND \$400.00. CUST IS CONFUSED BECAUSE THE CASE THAT WAS OPEN PRIOR TO THIS 3783460 STATES THAT INDRA SENT A CREDIT TO THE UTILITY. NOW CUST HAS A SHUT OFF NOTICE. THE UTILITY ALSO HAS NO BACK LOGS FROM THE ACCOUNT. - RELIEF SOUGHT - TO HAVE THE APPROPRIATE CREDITS APPLIED TO THE ACCOUNT. TO NOT BE SHUT OFF. TO HAVE THE BILLS CORRECTED AND SENT ACCORDINGLY EACH MONTH. THE EMAIL ADDRESS DAWN456@MSN.COM HAS BEEN ALLOWED TO BE SHARED. THE CELL PHONE NUMBER (215) 915 - 3319 HAS BEEN ALLOWED TO BE SHARED.