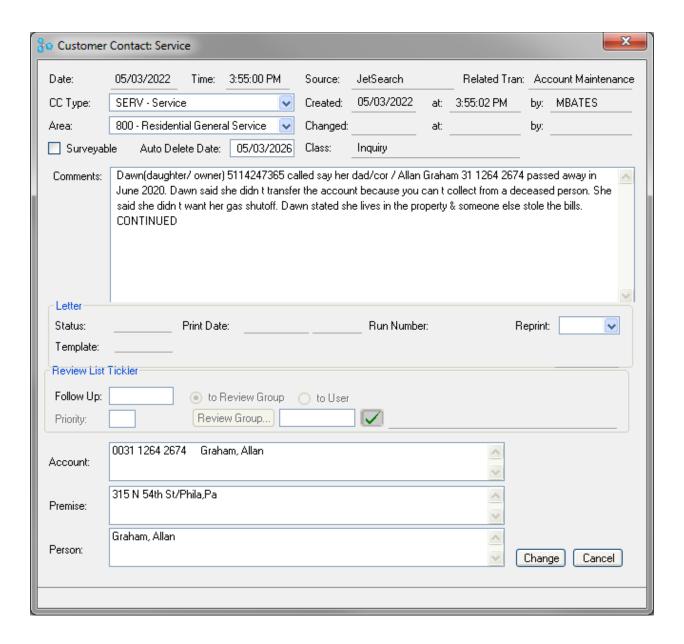

### **PGW**

Attention: Request for Physical Shut Off for the Estate Property of Allan Graham Acct# 3112642674
315 N 54 Street
Phila., Pa. 19131

Dear PGW,

This is a request to please discontinue and Physically shut off gas service to the estate of my deceased brother Allan Graham who resided at 315 N. 54 St, Phila. Pa. 19139.

An eviction notice was served to Dawn Graham and ALL unknown occupants on November 19, 2021. I was instructed to make a physical request to shut off service by your representative in late April. See attached documentation. Please contact me with any questions.

Respectfully,

Alfred Graham
Executor/Administrator of the Estate

Phone:

Conyers, GA. 30013