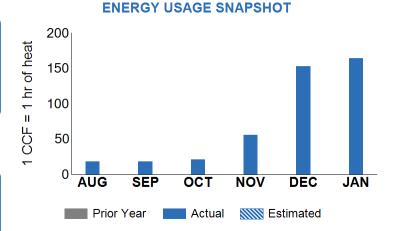

**Energy Usage Information** 

• For the last 12 months:

Actual

400

320

240

160

80

0

- Your total usage is 1331 Ccf.
- Your average monthly usage is 110.92 Ccf.

From our PGW family to yours, have a safe and healthy new year. This time of year can be hard on families, if you or someone you know is struggling to make ends meet or needs assistance with their gas bill, PGW has programs that can help. Visit us at PGWorks.com or call 215-235-1000. We're here to help.