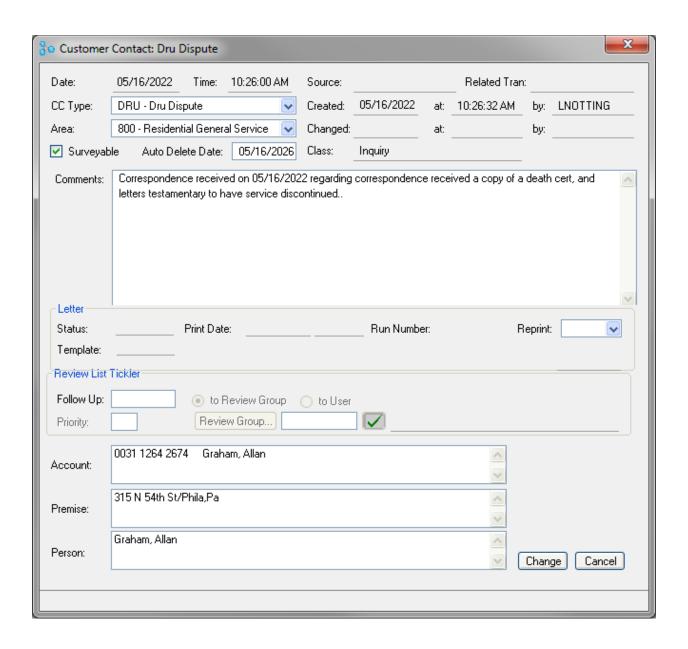

### **PGW**

Attention: Request for Physical Shut Off for the Estate Property of Allan Graham Acct# 3112642674
315 N 54 Street
Phila., Pa. 19131

Dear PGW,

This is a request to please discontinue and Physically shut off gas service to the estate of my deceased brother Allan Graham who resided at 315 N. 54 St, Phila. Pa. 19139.

An eviction notice was served to Dawn Graham and ALL unknown occupants on November 19, 2021. I was instructed to make a physical request to shut off service by your representative in late April. See attached documentation. Please contact me with any questions.