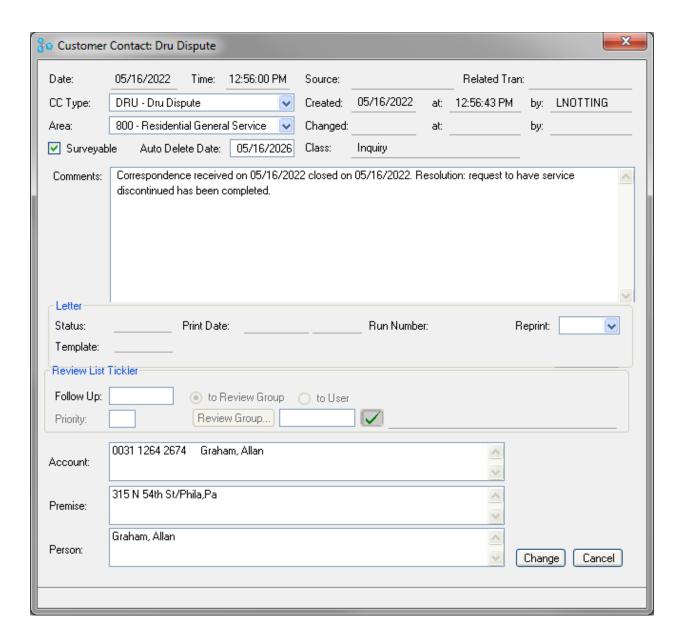

Dear Mr. Graham,

On March 1, 2021, your daughter filed a dispute with the Philadelphia Gas Works (PGW) regarding the gas service billing for 315 North 54<sup>th</sup> Street. In her dispute, she stated that she does not understand why your bills are so high.

An investigation of the dispute has been completed and it was determined the bills in question are correct as rendered. These bills represent usage that recorded on your meter. The meter at your property is equipped with an Automatic Meter Reading (AMR) device. This device allows PGW to obtain the actual usage recording at your meter without having to gain access into the property. The property address of 315 North 54<sup>th</sup> Street is listed as a residential heating account.

A gas usage analysis which analyzes your consumption was also completed and indicates there was an increase in the consumption at the property. This increase can be attributed to a host of unknown internal conditions in the residence. PGW is responsible to provide gas service to the meter and if any appliance issue resulted in an increase in billing, this would not be the responsibility of PGW. Based on the company's investigation, PGW's position is that the billed amount is correct as rendered. Also, our records show that you are being billed under an alternate supplier. Please contact the supplier to see at what rate you are being billed for.