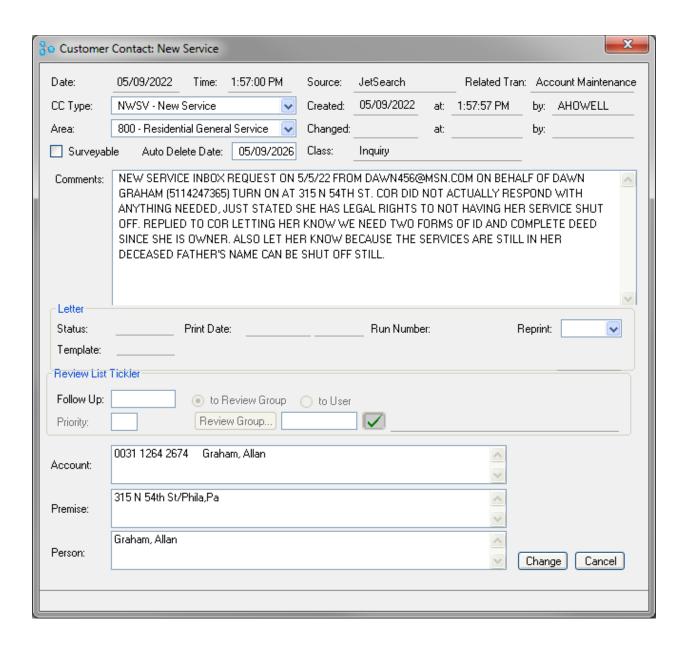

**Business Name:** DAWN GRAHAM

Case Problem: SERVICE ON. CUST STATES THAT A CURTESY CREDIT

FROM INDRA ENERGY WAS SENT TO PGW OF THE AMOUNT OF \$470.03. CUST STATES THAT THE UTILITY SAID THEY DO NOT HAVE THAT CREDIT FROM INDRA

BUT THEY HAVE A PAYMENT FROM LHEAP OF AROUND \$400.00. CUST IS CONFUSED BECAUSE THE CASE THAT WAS OPEN PRIOR TO THIS 3783460 STATES THAT INDRA SENT A CREDIT TO THE UTILITY. NOW CUST HAS A SHUT OFF NOTICE. THE UTILITY ALSO HAS NO BACK LOGS FROM THE ACCOUNT. - RELIEF SOUGHT - TO HAVE THE APPROPRIATE CREDITS APPLIED TO THE ACCOUNT. TO NOT BE SHUT OFF. TO HAVE THE BILLS CORRECTED AND SENT ACCORDINGLY EACH MONTH. THE EMAIL ADDRESS DAWN456@MSN.COM HAS BEEN ALLOWED TO BE SHARED. THE CELL PHONE NUMBER (215) 915 - 3319 HAS BEEN ALLOWED TO BE SHARED.