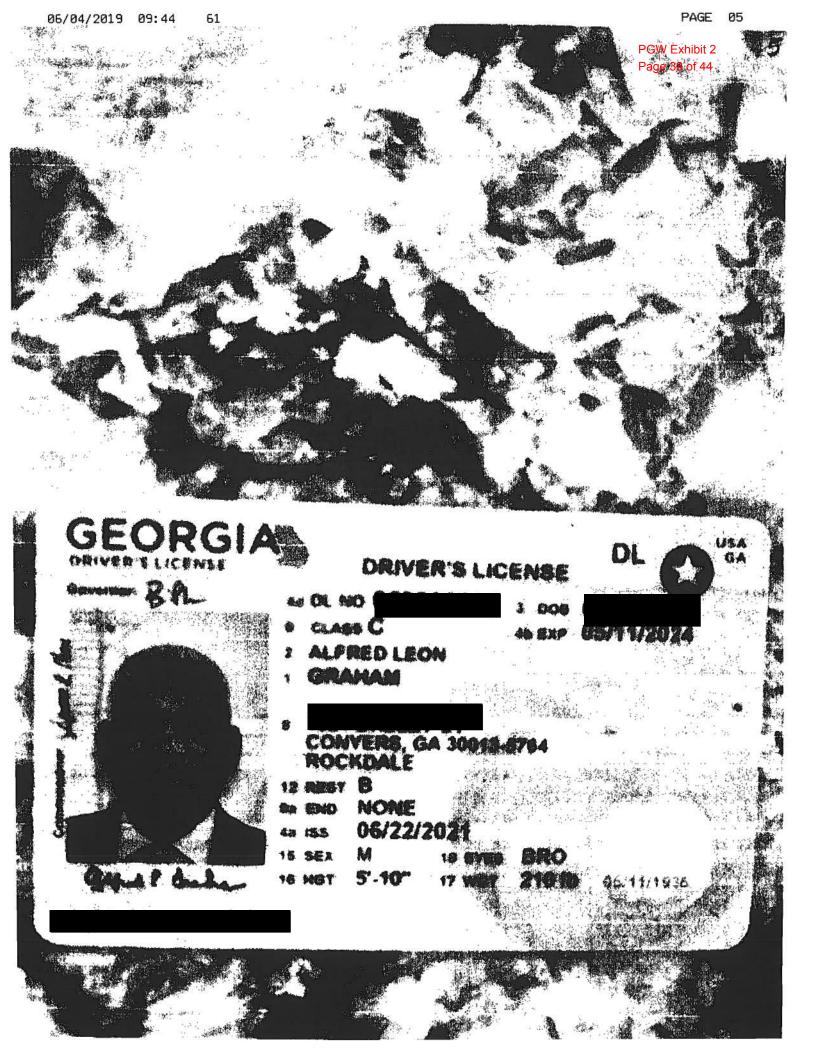

### **PGW**

Attention: Request for Physical Shut Off for the Estate Property of Allan Graham Acct# 3112642674
315 N 54 Street
Phila., Pa. 19131

Dear PGW,

This is a request to please discontinue and Physically shut off gas service to the estate of my deceased brother Allan Graham who resided at 315 N. 54 St, Phila. Pa. 19139.

An eviction notice was served to Dawn Graham and ALL unknown occupants on November 19, 2021. I was instructed to make a physical request to shut off service by your representative in late April. See attached documentation. Please contact me with any questions.

Respectfully,

Alfred Graham
Executor/Administrator of the Estate

Phone:

Conyers, GA. 30013