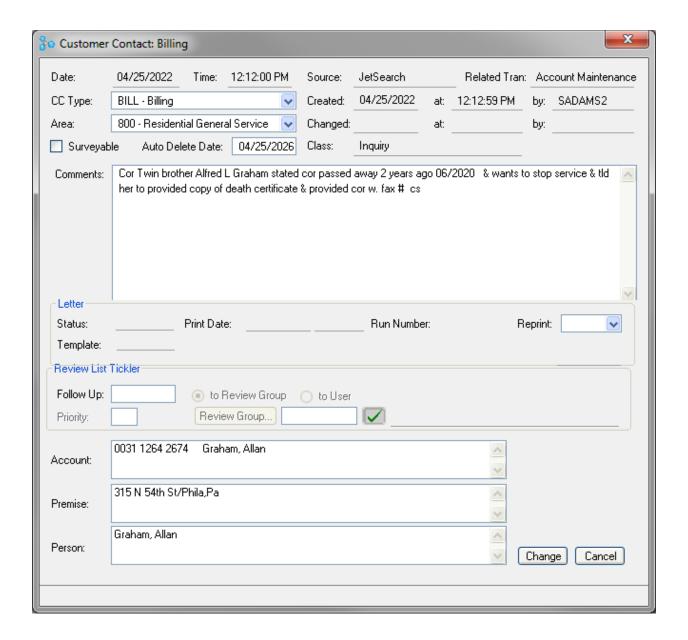

Dear Mr. Graham,

On March 1, 2021, your daughter filed a dispute with the Philadelphia Gas Works (PGW) regarding the gas service billing for 315 North 54<sup>th</sup> Street. In her dispute, she stated that she does not understand why your bills are so high.

An investigation of the dispute has been completed and it was determined the bills in question are correct as rendered. These bills represent usage that recorded on your meter. The meter at your property is equipped with an Automatic Meter Reading (AMR) device. This device allows PGW to obtain the actual usage recording at your meter without having to gain access into the property. The property address of 315 North 54<sup>th</sup> Street is listed as a residential heating account.

A gas usage analysis which analyzes your consumption was also completed and indicates there was an increase in the consumption at the property. This increase can be attributed to a host of unknown internal conditions in the residence. PGW is responsible to provide gas service to the meter and if any appliance issue resulted in an increase in billing, this would not be the responsibility of PGW. Based on the company's investigation, PGW's position is that the billed amount is correct as rendered. Also, our records show that you are being billed under an alternate supplier. Please contact the supplier to see at what rate you are being billed for.